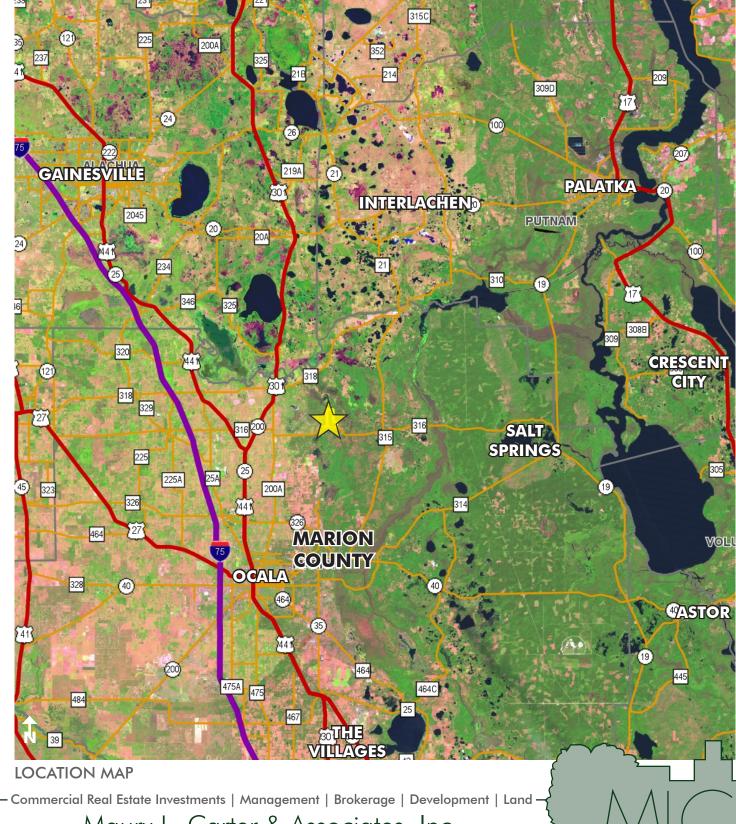

### LOCATION/DESCRIPTION

Located on the north side of County Road 316, approximately 5 miles west of County Road 315 and 5 miles southeast of US Highway 301 in northeast Marion County. Ideal for recreation, country living, equestrian estate, timber, hunting, cattle ranching, potential other agricultural uses.