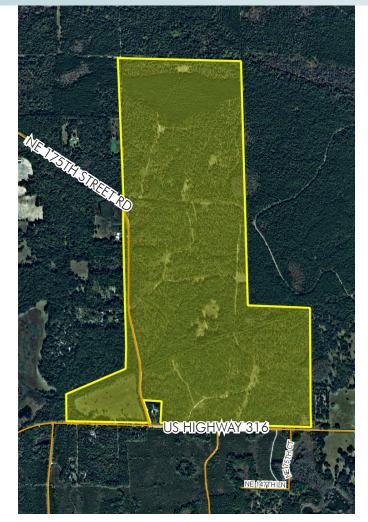

### LOCATION/DESCRIPTION

Located on the north side of County Road 316, approximately 5 miles west of County Road 315 and 5 miles southeast of US Highway 301 in northeast Marion County. Ideal for recreation, country living, equestrian estate, timber, hunting, cattle ranching, potential other agricultural uses.

SIZE

591± acres

#### ROAD FRONTAGE

 $5,352' \pm$  on N side of CR 316 4,200'  $\pm$  on E side of NE 175th St.\* 2,400'  $\pm$  on W side of NE 175th St.\* \*Pine Church Road

--- Commercial Real Estate Investments | Management | Brokerage | Development | Land --