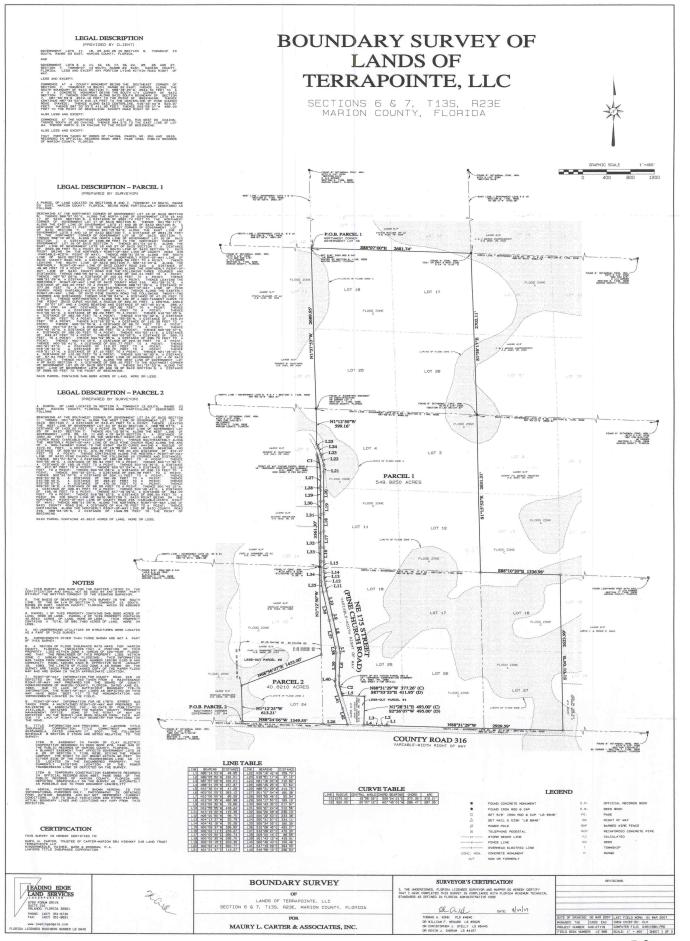

### LOCATION/DESCRIPTION

Located on the north side of County Road 316, approximately 5 miles west of County Road 315 and 5 miles southeast of US Highway 301 in northeast Marion County. Ideal for recreation, country living, equestrian estate, timber, hunting, cattle ranching, potential other agricultural uses.

SIZE

591± acres

#### ROAD FRONTAGE

 $5,352' \pm$  on N side of CR 316 4,200'  $\pm$  on E side of NE 175th St.\* 2,400'  $\pm$  on W side of NE 175th St.\* \*Pine Church Road

--- Commercial Real Estate Investments | Management | Brokerage | Development | Land --