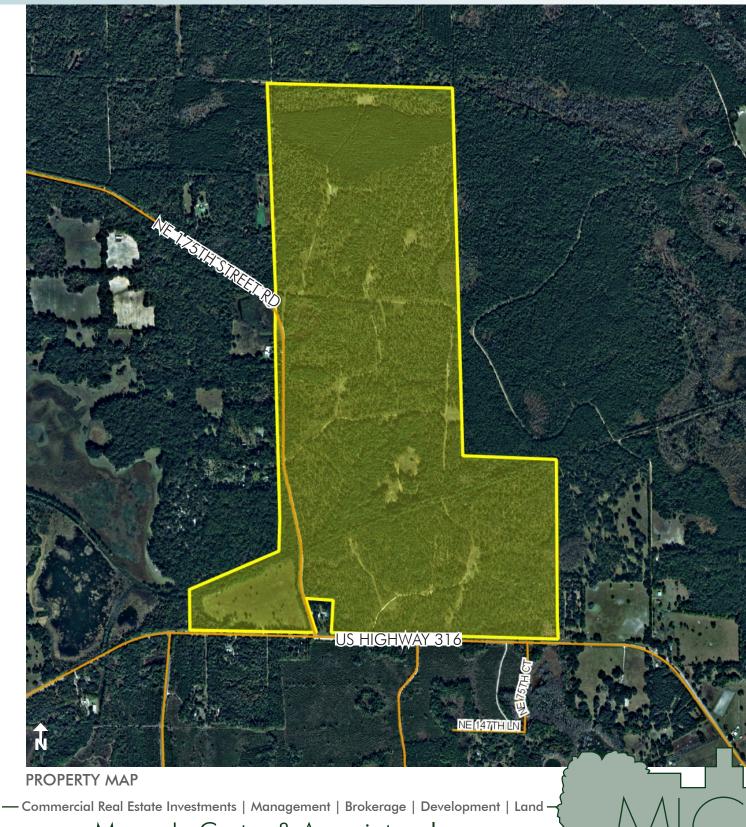

### LOCATION/DESCRIPTION

Located on the north side of County Road 316, approximately 5 miles west of County Road 315 and 5 miles southeast of US Highway 301 in northeast Marion County. Ideal for recreation, country living, equestrian estate, timber, hunting, cattle ranching, potential other agricultural uses.

SIZE

591± acres

#### ROAD FRONTAGE

 $5,352' \pm$  on N side of CR 316 4,200'  $\pm$  on E side of NE 175th St.\* 2,400'  $\pm$  on W side of NE 175th St.\* \*Pine Church Road

--- Commercial Real Estate Investments | Management | Brokerage | Development | Land --