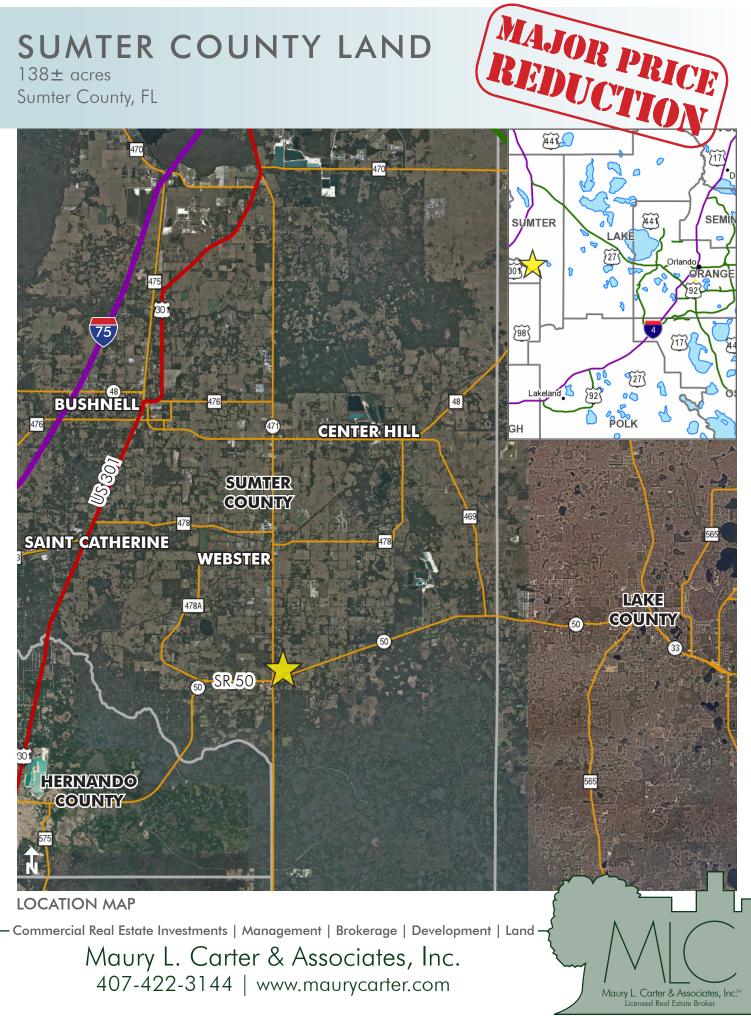

or \$4,950/acre 50% Reduction in Price WAS \$1,380,000 or \$10,000/acre

ZONING

Agricultural.

#### **ROAD FRONTAGE**

 $1,500' \pm$  on State Road 50  $2,000' \pm$  on State Road 471  $2,000' \pm$  on County Road 727

Offering subject to errors, omission, prior sale or withdrawal without notice.

ш

--- Commercial Real Estate Investments | Management | Brokerage | Development | Land -

Maury L. Carter & Associates, Inc. 407-422-3144 | www.maurycarter.com



## SUMTER COUNTY LAND

Sumter County, FL





--- Commercial Real Estate Investments | Management | Brokerage | Development | Land -

Maury L. Carter & Associates, Inc. 407-422-3144 | www.maurycarter.com

Maury L. Carter & Associates, Inc.<sup>s.</sup> Licensed Real Estate Broker

### SUMTER COUNTY LAND

138± acres Sumter County, FL