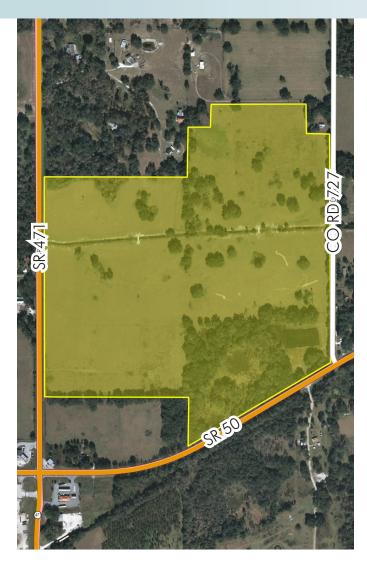

#### LOCATION

The property is located on the NE corner of SR 50 and SR 471.

SIZE

 $138 \pm acres$ 

PRICE NOW \$683,000 or \$4,950/acre 50% Reduction in Price WAS \$1,380,000 or \$10,000/acre

ZONING

Agricultural.

#### **ROAD FRONTAGE**

 $1,500' \pm$  on State Road 50  $2,000' \pm$  on State Road 471  $2,000' \pm$  on County Road 727

Offering subject to errors, omission, prior sale or withdrawal without notice.

ш

--- Commercial Real Estate Investments | Management | Brokerage | Development | Land -