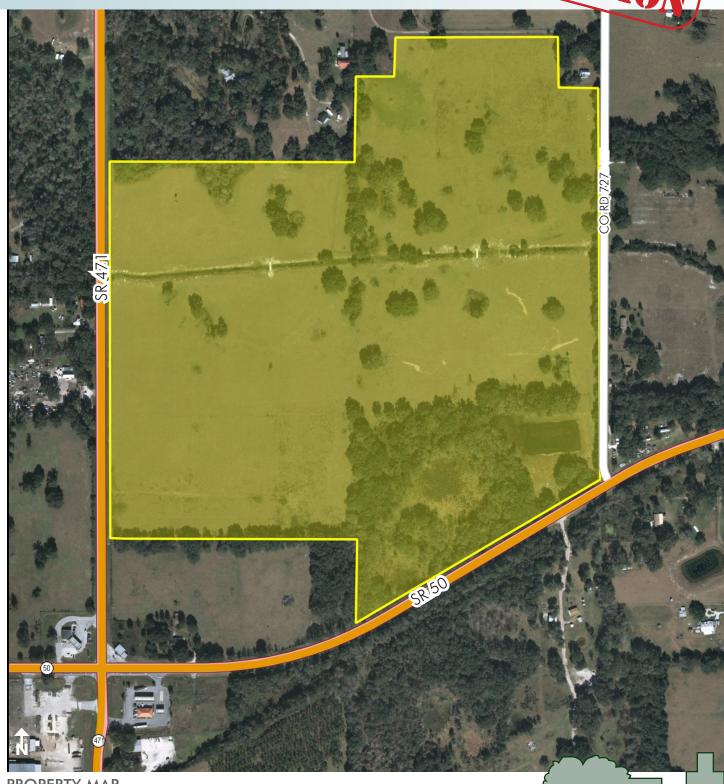

### LOCATION/DESCRIPTION

The property is located on the NE corner of SR 50 and SR 471. Ideal for recreation, country living, equestrian estate, timber, hunting, cattle ranching, potential other agricultural uses, potential development site, etc.

#### SIZE

138± acres

### **ROAD FRONTAGE**

 $1,500'\pm$  on State Road 50  $2,000'\pm$  on State Road 471  $2,000'\pm$  on County Road 727

Offering subject to errors, omission, prior sale or withdrawal without notice.

- Commercial Real Estate Investments | Management | Brokerage | Development | Land