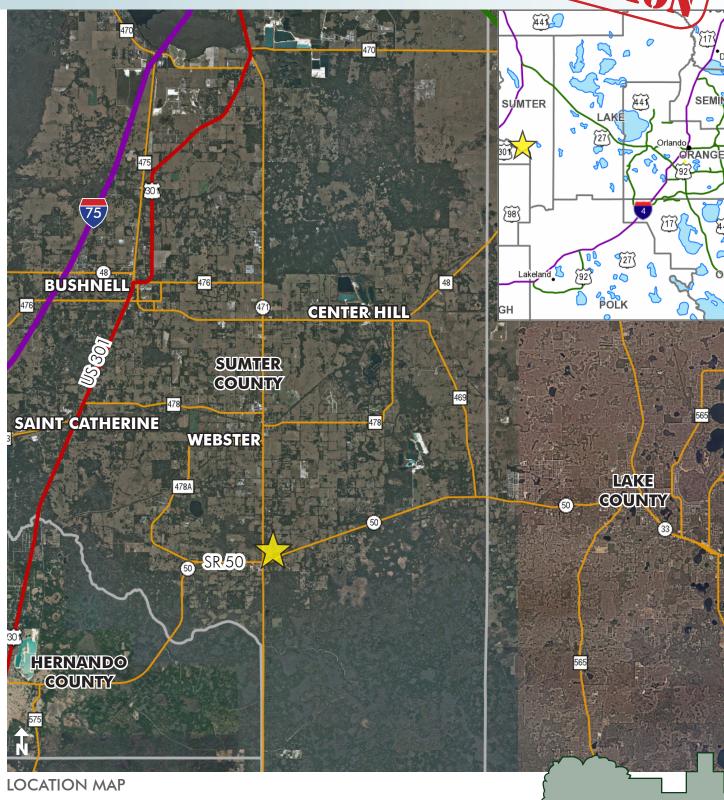

### LOCATION/DESCRIPTION

The property is located on the NE corner of SR 50 and SR 471. Ideal for recreation, country living, equestrian estate, timber, hunting, cattle ranching, potential other agricultural uses, potential development site, etc.