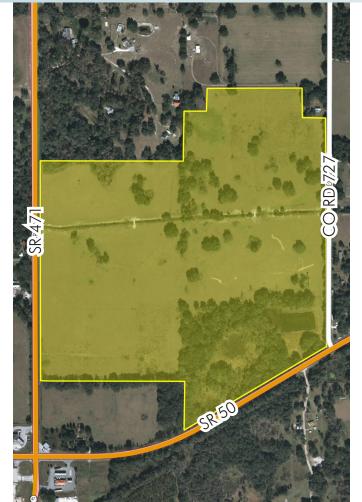

### LOCATION/DESCRIPTION

The property is located on the NE corner of SR 50 and SR 471. Ideal for recreation, country living, equestrian estate, timber, hunting, cattle ranching, potential other agricultural uses, potential development site, etc.

### **ROAD FRONTAGE**

 $1,500'\pm$  on State Road 50  $2,000'\pm$  on State Road 471  $2,000'\pm$  on County Road 727

Offering subject to errors, omission, prior sale or withdrawal without notice.

- Commercial Real Estate Investments | Management | Brokerage | Development | Land