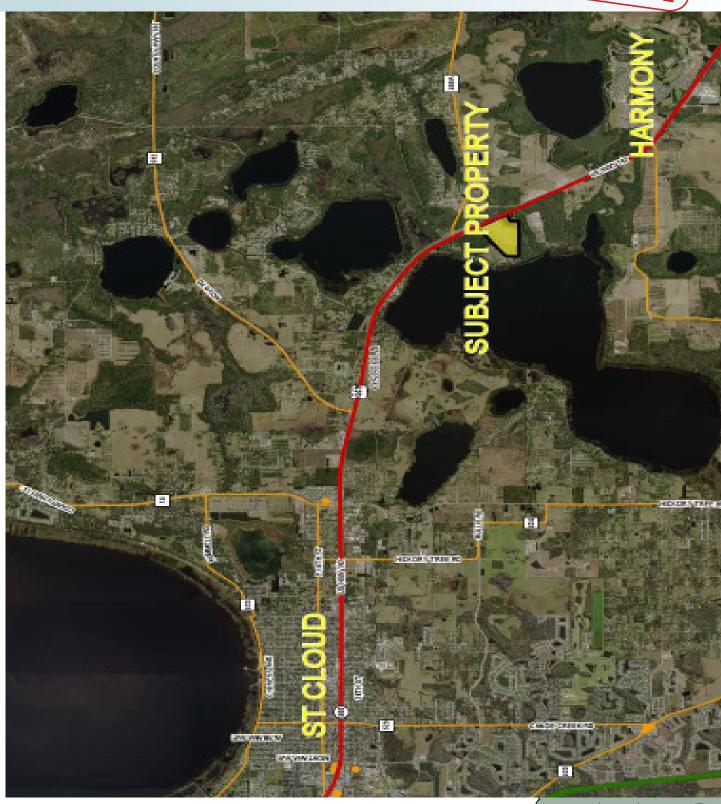

#### LOCATION

Located between St. Cloud and Harmony on Hwy 192-441

#### **ROAD FRONTAGE**

2000'± frontage on Hwy 192

### **DESCRIPTION**

Prime development property priced to sell. This property is high and dry with great potential for a mixed use development. Located conveniently between St. Cloud and Harmony with Orlando Int'l. Airport, beaches and theme parks all within a 30 minute drive.