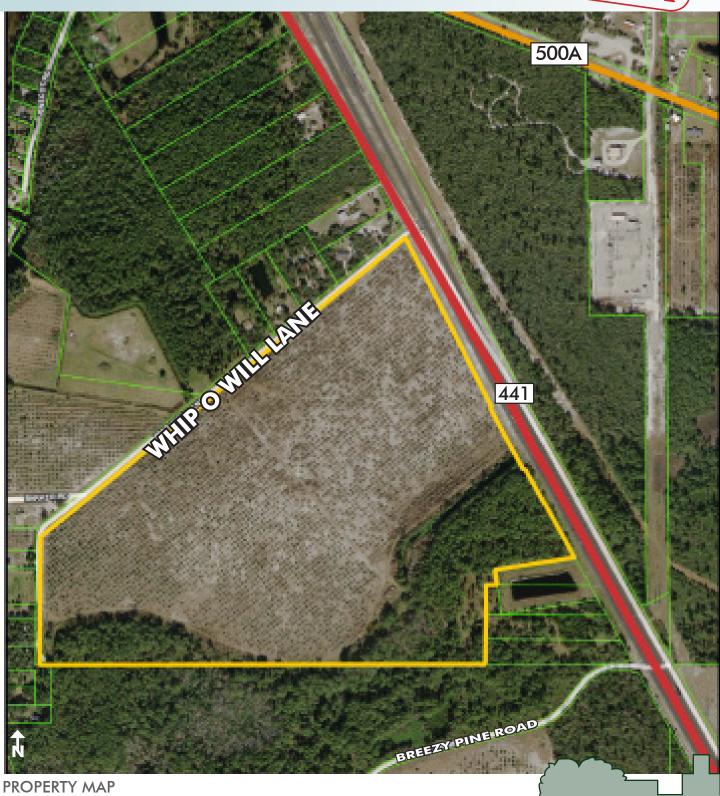

#### LOCATION

Located between St. Cloud and Harmony on Hwy 192-441

#### SIZE

 $102 \pm acres$ 

#### **ROAD FRONTAGE**

2000'± frontage on Hwy 192

### **DESCRIPTION**

Prime development property priced to sell. This property is high and dry with great potential for a mixed use development. Located conveniently between St. Cloud and Harmony with Orlando Int'l. Airport, beaches and theme parks all within a 30 minute drive.