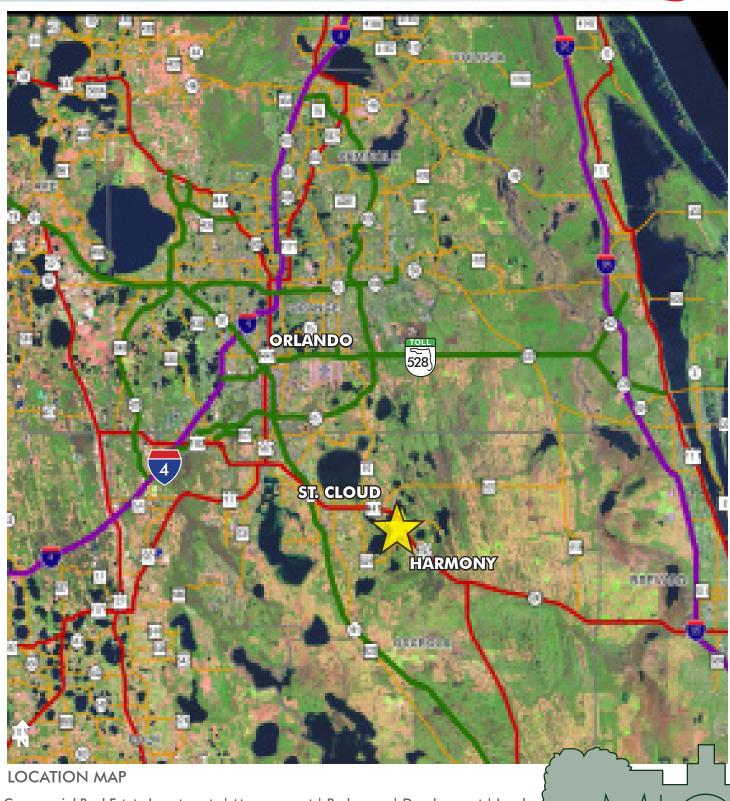

#### LOCATION

Located between St. Cloud and Harmony on Hwy 192-441

### **DESCRIPTION**

Prime development property priced to sell. This property is high and dry with great potential for a mixed use development. Located conveniently between St. Cloud and Harmony with Orlando Int'l. Airport, beaches and theme parks all within a 30 minute drive.