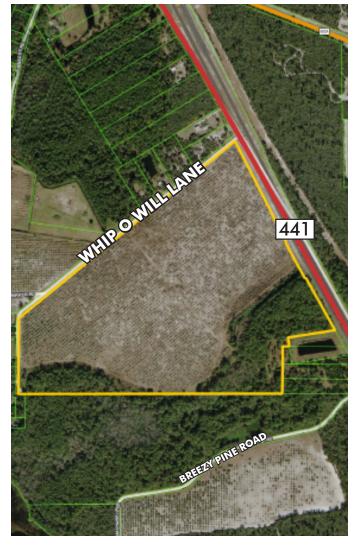

#### LOCATION

Located between St. Cloud and Harmony on Hwy 192-441

#### SIZE

 $102 \pm acres$ 

#### **ROAD FRONTAGE**

2000'± frontage on Hwy 192

### **DESCRIPTION**

Prime development property priced to sell. This property is high and dry with great potential for a mixed use development. Located conveniently between St. Cloud and Harmony with Orlando Int'l. Airport, beaches and theme parks all within a 30 minute drive.