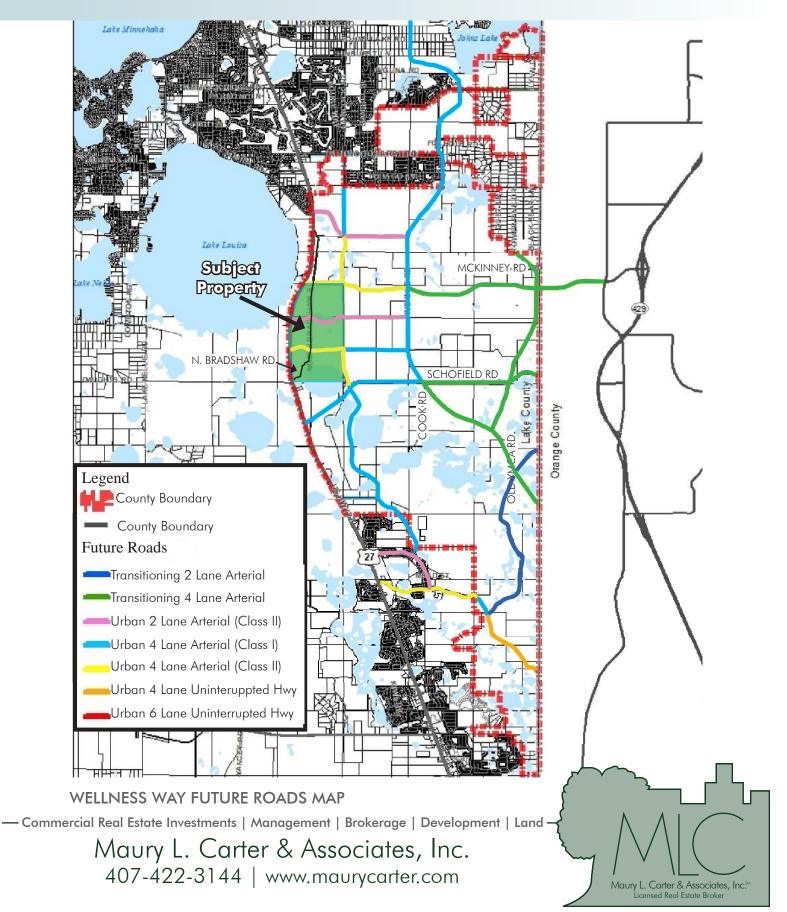

### WELLNESS WAY FUTURE LAND USE

--- Commercial Real Estate Investments | Management | Brokerage | Development | Land --

721 ± acres • Lake County, FL