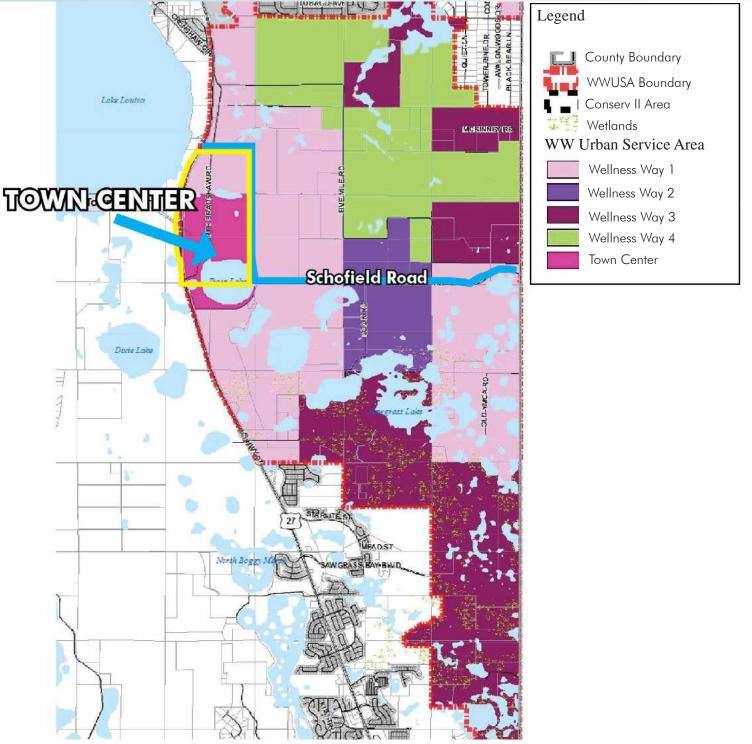

### FLU/WELLNESS WAY AREA PLAN

FLU is Urban Low (4du/ac) in Lake County. This property is part of the Wellness Way Area Plan - Planned for Town Center including mixed uses such as retail/office, residential/ multi-family, etc (subject to permitting and other processes).

- Commercial Real Estate Investments | Management | Brokerage | Development | Land -

721 ± acres • Lake County, FL

721 ± acres • Lake County, FL

WELLNES WAY AREA MAP - \*DEO Approved Wellness Way Area Plan Available Upon Request

WELLNESS WAY AREA MAP \*DEO approved Wellness Way Area Plan availabe upon request — Commercial Real Estate Investments | Management | Brokerage | Development | Land –

721 ± acres • Lake County, FL