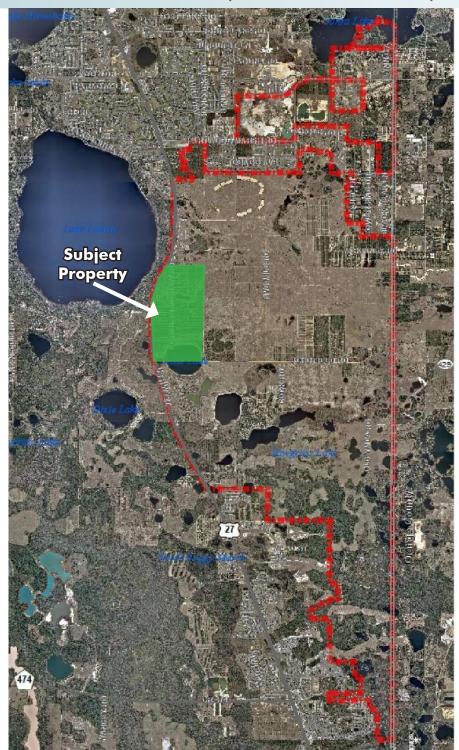

Maury L. Carter & Associates, Inc.

PROPERTY MAP

--- Commercial Real Estate Investments | Management | Brokerage | Development | Land -

 $721 \pm$  acres • Lake County, FL

WETLANDS MAP

--- Commercial Real Estate Investments | Management | Brokerage | Development | Land -