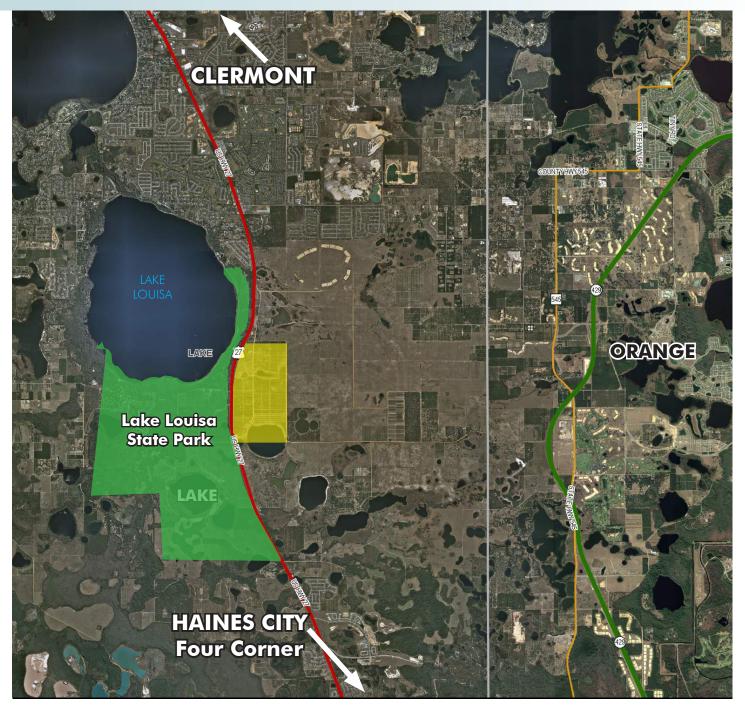

### LAKE COUNTY PLANNED TOWN CENTER MIXED USE LAKEFRONT

721 ± acres • Lake County, FL

**REGIONAL MAP** 

--- Commercial Real Estate Investments | Management | Brokerage | Development | Land -

721 ± acres • Lake County, FL