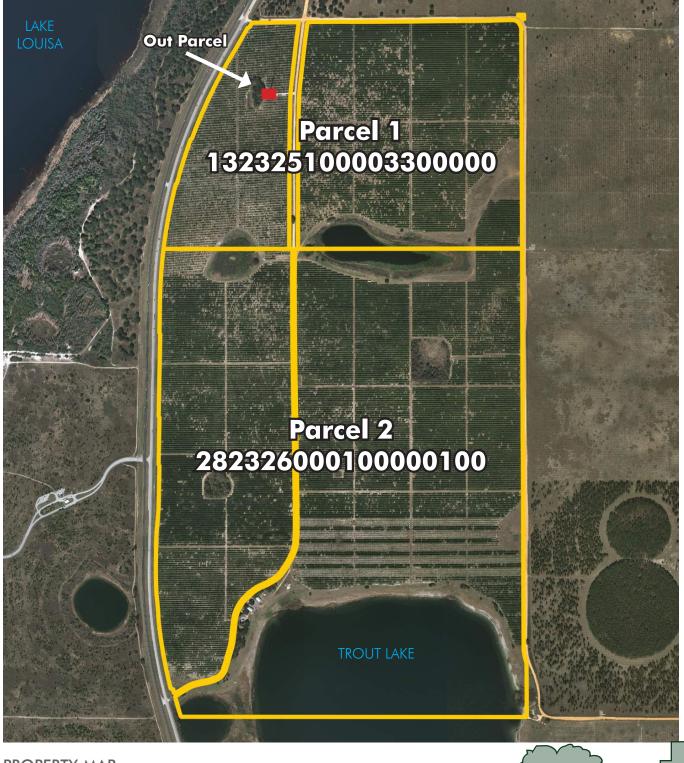

Maury L. Carter & Associates, Inc.

PROPERTY MAP

--- Commercial Real Estate Investments | Management | Brokerage | Development | Land -

 $721 \pm$  acres • Lake County, FL

WETLANDS MAP

--- Commercial Real Estate Investments | Management | Brokerage | Development | Land -