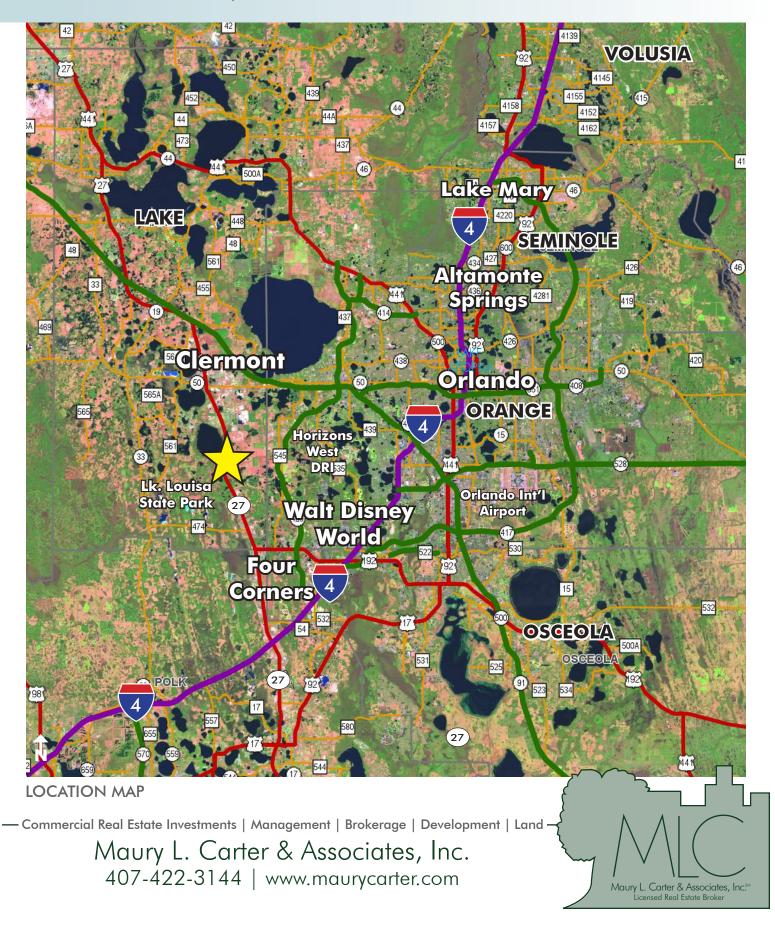

### LAKE COUNTY PLANNED TOWN CENTER MIXED USE LAKEFRONT

721 ± acres • Lake County, FL

**REGIONAL MAP** 

--- Commercial Real Estate Investments | Management | Brokerage | Development | Land -

721 ± acres • Lake County, FL