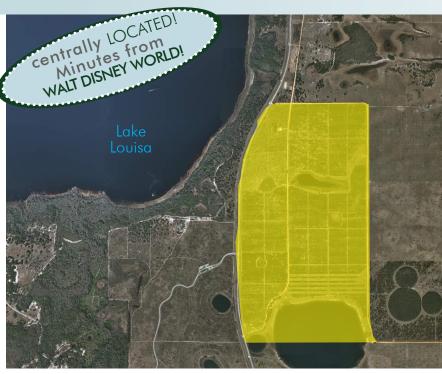

### DESCRIPTION

- Planned Gateway to Southeast Lake County, from neighboring Horizon's West to the east.
- Accessibility to Florida's Turnpike, SR 408, I-4 and adjacent to the planned Wellness Way Access Road which will connect US 27 to SR 429 at the SR 429/New Independence Pkwy interchange.
- This area is a prime location for development and growth for both commercial and residential uses. Strong economic growth is expected to continue in the region.
- Approximately 15 minutes to downtown Clermont, South Lake Hospital, Hamlin and Horizons West, and shopping/entertainment.
- This property has excellent aesthetic appeal with rolling hills and stunning lakefront views of Trout Lake and Lake Louisa, with one mile of frontage along Trout Lake.
- Neighbored by residential subdivisions and a golf and country club. Lake Louisa State Park is located directly across from the subject on US 27. The park encompasses 4,500 acres with full-facility campsites, hiking and biking trails, fishing and more.
- Within commuting distance to downtown Orlando, Kissimmee, and Disney World Resort/Disney Springs and the tourist corridor.

Natural elements give this site incredible aesthetic appeal, featuring rolling hills and picturesque lakefront views of Trout Lake and Lake Louisa, with 1 mile of frontage along Lake Trout. Recreational possibilities abound with a conservation area and nature trail in the works and local attractions such as the neighboring Lake Louisa State Park drawing visitors from across the country. Perfect balance for development and nature.