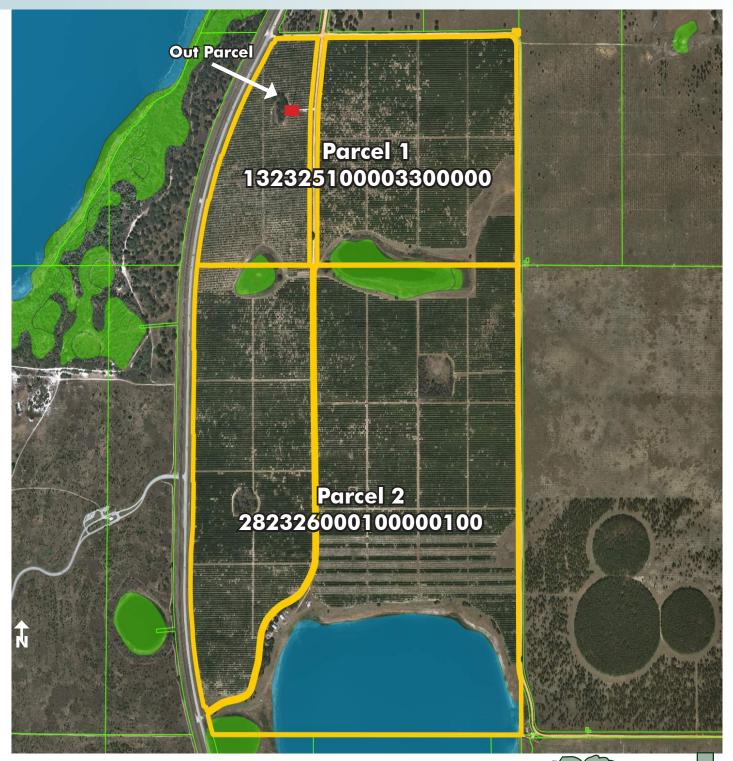

Maury L. Carter & Associates, Inc.

PROPERTY MAP

--- Commercial Real Estate Investments | Management | Brokerage | Development | Land -

 $721 \pm$  acres • Lake County, FL

WETLANDS MAP

--- Commercial Real Estate Investments | Management | Brokerage | Development | Land -