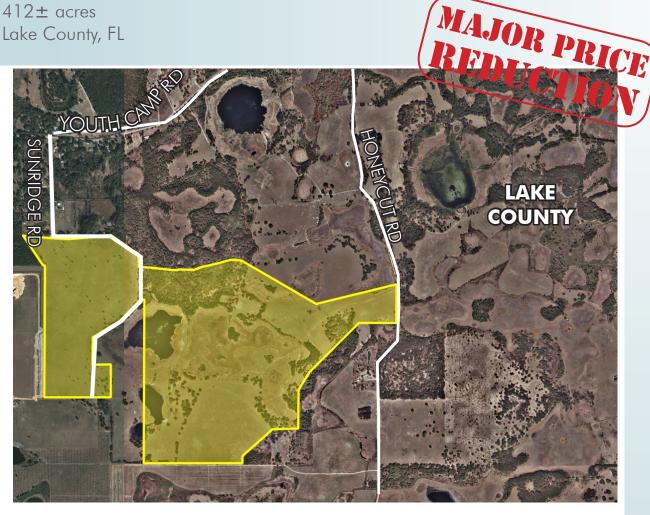

RESIDENTIAL DEVELOPMENT LAND

412± acres Lake County, FL

# LOCATION

Located south of Youth Camp Road on the west side of Honeycut Road in northwest Lake County. Property can be accessed via Honeycut Road or Sundridge Road.

# **SIZE**

 $412 \pm acres$ 