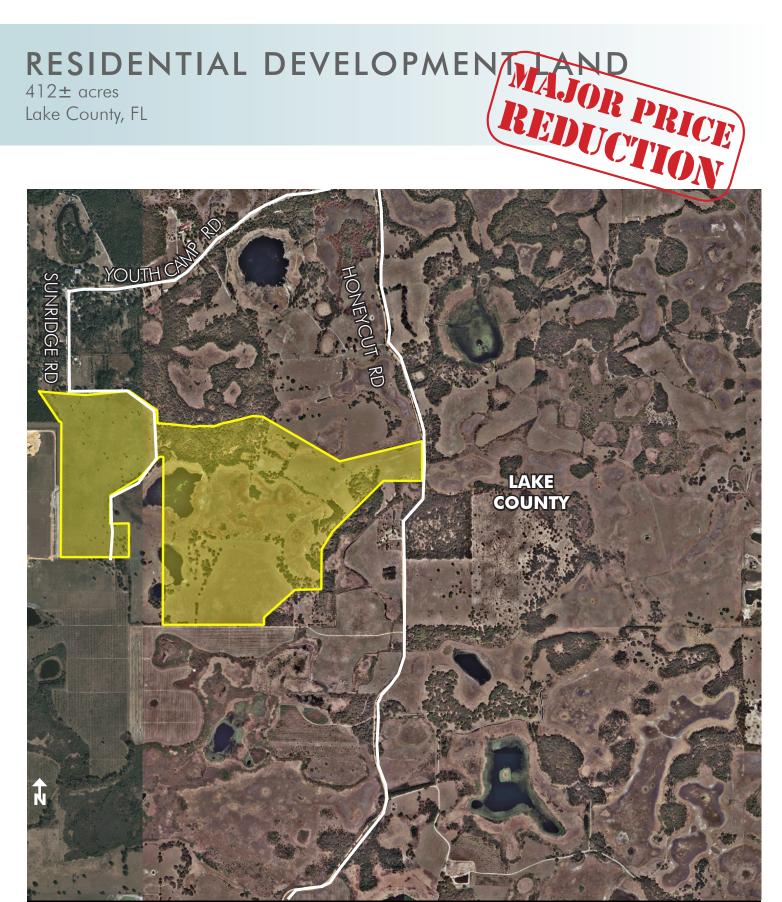

RESIDENTIAL DEVELOPMENT LAND

412± acres Lake County, FL

# LOCATION

Located south of Youth Camp Road on the west side of Honeycut Road in northwest Lake County. Property can be accessed via Honeycut Road or Sundridge Road.

# **SIZE**

 $412 \pm acres$ 

— Commercial Real Estate Investments | Management | Brokerage | Development | Land -

Maury L. Carter & Associates, Inc. 407-422-3144 | www.maurycarter.com

LAND FOR SALE

PROPERTY MAP

— Commercial Real Estate Investments | Management | Brokerage | Development | Land