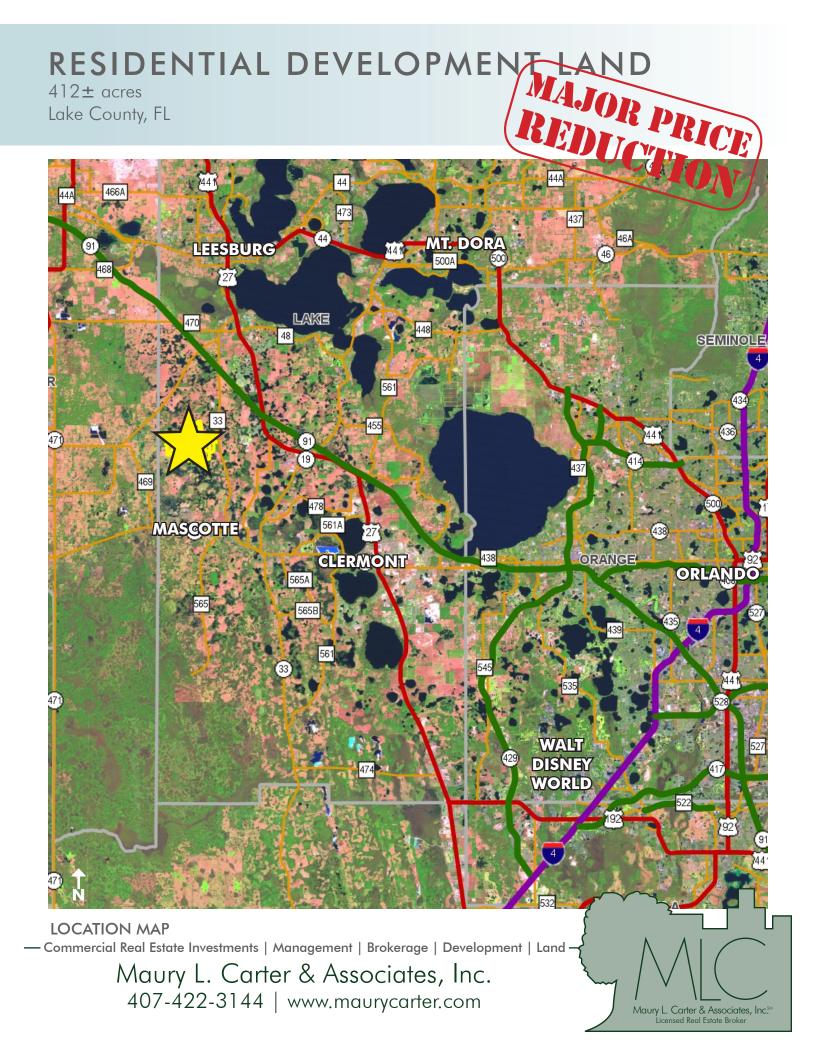

# LOCATION

Located south of Youth Camp Road on the west side of Honeycut Road in northwest Lake County. Property can be accessed via Honeycut Road or Sundridge Road.

Maury L. Carter & Associates, Inc. 407-422-3144 | www.maurycarter.com