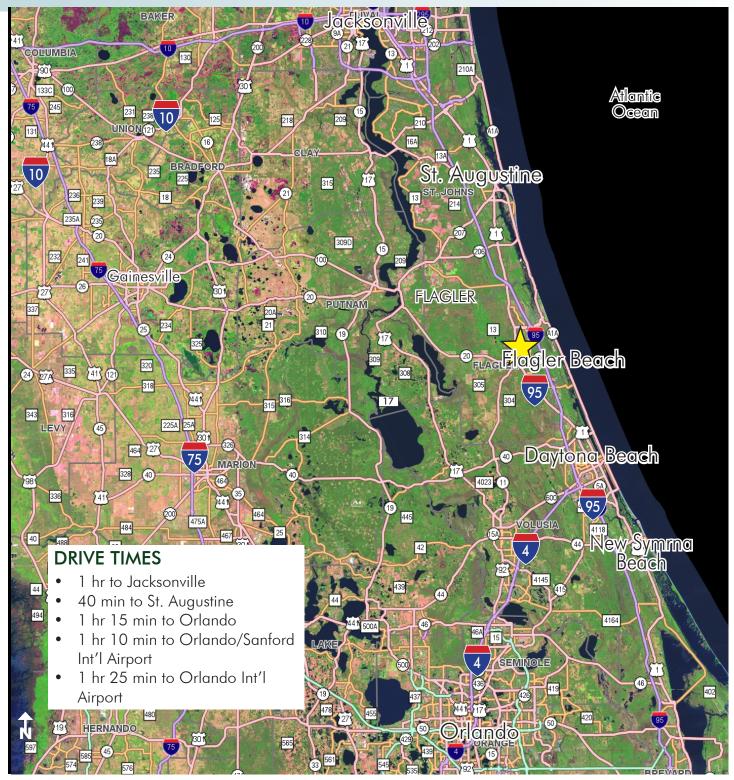

#### DESCRIPTION

Development opportunity within 5 minutes of I-95! Perfectly situated less than 10 minutes from the golden sands of Flagler Beach and its ever-expanding offering of river and ocean view restaurants, this is the last treasure along the Flagler and Volusia Coast. A dozen golf courses are within 15 minutes of the project and for the boater, there are numerous marinas and the Intracoastal Waterway just over a mile away. Led by the oceanfront resorts of Hammock Dunes and golf communities such as Grand Haven, Palm Coast enjoyed explosive growth throughout the 1990s and early 2000s and now exceeds 100,000 in population. Even during the great recession Palm Coast added several national retail stores, a major movie theatre and saw the expansion of Florida Hospital. With the economic recovery in bloom, the region is now poised to retake its position as one of Florida's fastest growing Metropolitan Statistical Areas.

# **TOWN CENTER at PALM COAST**

Lots 12 & 13 of Phase 2

8.4± estimated net buildable acres in Flagler County

LOCATION MAP