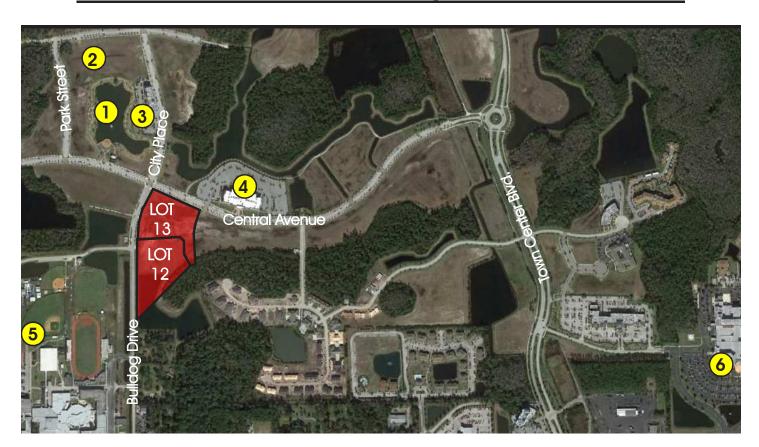

#### LOCATION

This property is located near Central Park at the intersection of Central Avenue & City Place.

# MIXED-USE RETAIL/OFFICE SITE AVAILABLE PALM COAST, FLORIDA

**Central Park** 

City Hall

City Centre'

**Theatre** 

**High School** 

Hospital

**VICINITY MAP** 

# **TOWN CENTER at PALM COAST**

Lots 12 & 13 of Phase 2

8.4± estimated net buildable acres in Flagler County

LOCATION MAP