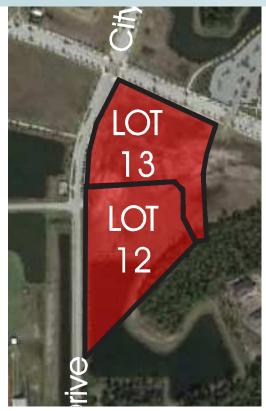

#### LOCATION

This property is located near Central Park at the intersection of Central Avenue & City Place.

#### **ROAD FRONTAGE**

 $531 \pm$  feet on Central Avenue  $1300 \pm$  feet on Bulldog Drive