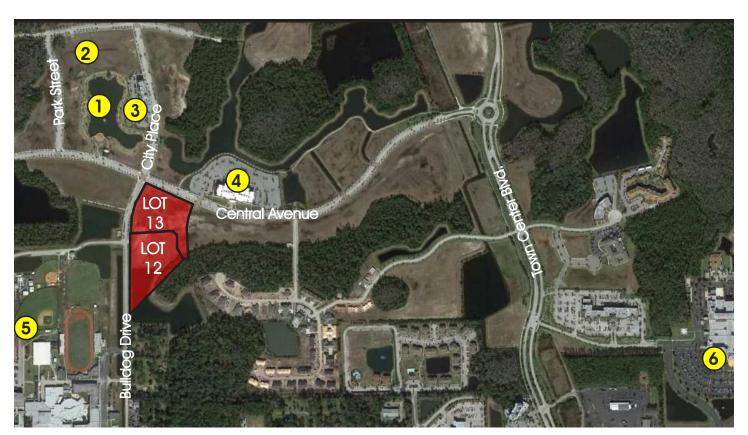

#### LOCATION

This property is located near Central Park at the intersection of Central Avenue & City Place.

#### ROAD FRONTAGE

531 ± feet on Central Avenue 1300 ± feet on Bulldog Drive

# MIXED-USE RETAIL/OFFICE SITE AVAILABLE PALM COAST, FLORIDA

1

**Central Park** 

2

City Hall

3

City Centre'

4

**Theatre** 

**(5)** 

High School

6 Hospital

VICINITY MAP