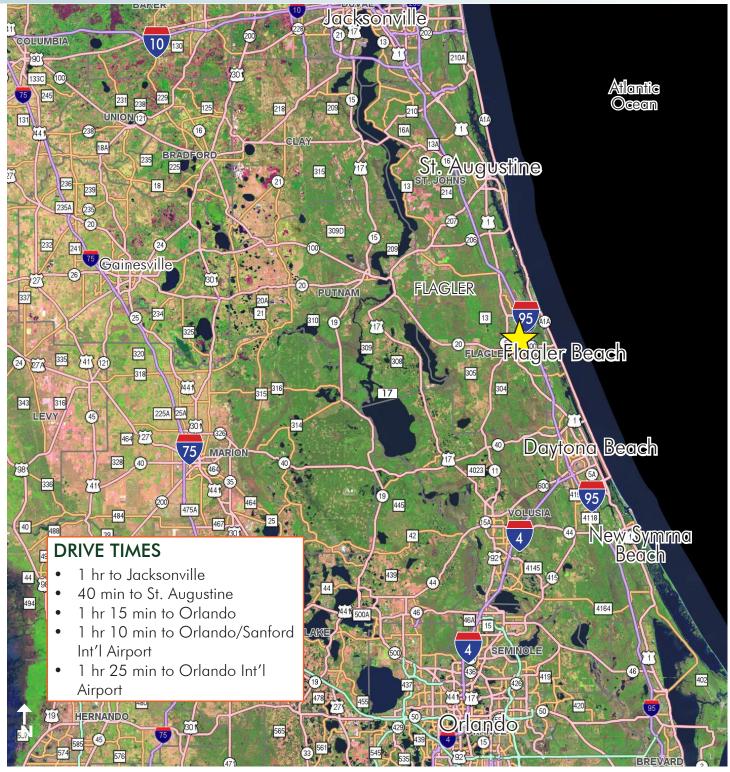

#### DESCRIPTION

Development opportunity within 5 minutes of I-95! Perfectly situated less than 10 minutes from the golden sands of Flagler Beach and its ever-expanding offering of river and ocean view restaurants, this is the last treasure along the Flagler and Volusia Coast. A dozen golf courses are within 15 minutes of the project and for the boater, there are numerous marinas and the Intracoastal Waterway just over a mile away. Led by the oceanfront resorts of Hammock Dunes and golf communities such as Grand Haven, Palm Coast enjoyed explosive growth throughout the 1990s and early 2000s and now exceeds 100,000 in population. Even during the great recession Palm Coast added several national retail stores, a major movie theatre and saw the expansion of Florida Hospital. With the economic recovery in bloom, the region is now poised to retake its position as one of Florida's fastest growing Metropolitan Statistical Areas.

### TOWN CENTER AT PALM COAST

Lots 12 & 13 of Phase 2

8.4± estimated net buildable acres in Flagler County

LOCATION MAP

CO-LISTED WITH