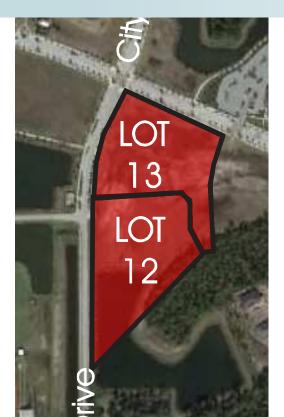

#### LOCATION

This property is located near Central Park at the intersection of Central Avenue & City Place.

#### SIZE

8.4 ± net buildable acres

#### ROAD FRONTAGE

531 ± feet on Central Avenue 1300 ± feet on Bulldog Drive

### TOWN CENTER AT PALM COAST

Lots 12 & 13 of Phase 2

8.4± estimated net buildable acres in Flagler County

LOCATION MAP

CO-LISTED WITH