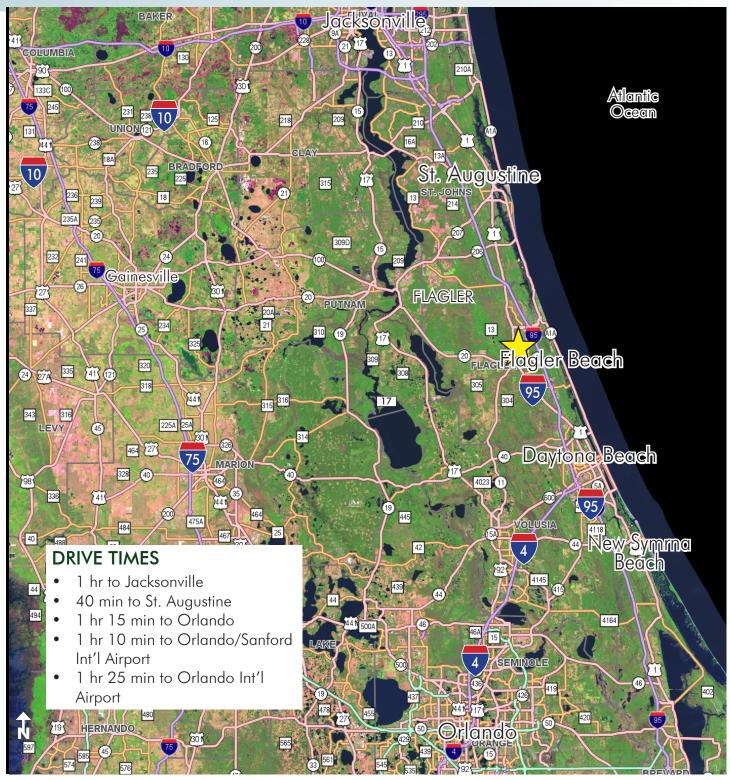

#### **DESCRIPTION**

Development opportunity within 5 minutes of I-95! Perfectly situated less than 10 minutes from the golden sands of Flagler Beach and its ever-expanding offering of river and ocean view restaurants, this is the last treasure along the Flagler and Volusia Coast. A dozen golf courses are within 15 minutes of the project and for the boater, there are numerous marinas and the Intracoastal Waterway just over a mile away. Led by the oceanfront resorts of Hammock Dunes and golf communities such as Grand Haven, Palm Coast enjoyed explosive growth throughout the 1990s and early 2000s and now exceeds 100,000 in population. Even during the great recession Palm Coast added several national retail stores, a major movie theatre and saw the expansion of Florida Hospital. With the economic recovery in bloom, the region is now poised to retake its position as one of Florida's fastest growing Metropolitan Statistical Areas.

Town Center at Palm Coast is a 1,557 acre mixed-use development which provides a downtown for Palm Coast. Town Center is located near the Florida Hospital Flagler, Flagler County Airport and Flagler/Palm Coast High School. Town Center development sites have already been purchased by residential, business office, medical office and retail commercial developers. A Super Target and Publix are the anchored power center. Sites that are approved for a wide variety of uses are currently being offered for sale.