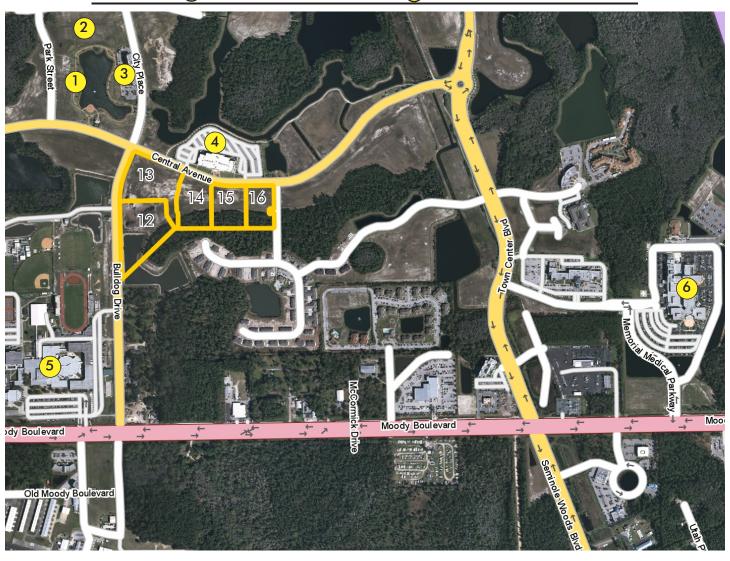

#### LOCATION

This property is located near Central Park at the intersection of Central Avenue & City Place.

# MIXED-USE RETAIL/OFFICE SITE AVAILABLE PALM COAST, FLORIDA

Central Park

2 City Hall

3 City Centre'

4) Theatre

5 High School

6 Hospital

VICINITY MAP