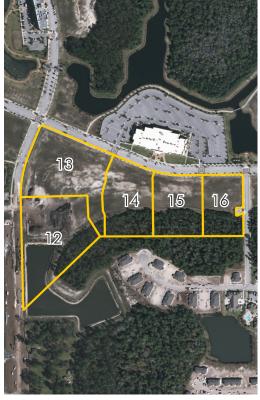

#### LOCATION

This property is located near Central Park at the intersection of Central Avenue & City Place.

#### SIZE

11.88 ± net buildable acres

#### ROAD FRONTAGE

1,435± feet on Central Avenue 1,300± feet on Bulldog Drive

## TOWN CENTER at PALM COAST

Lots 12-16 of Phase 2

11.88± estimated net buildable acres in Flagler County

LOCATION MAP