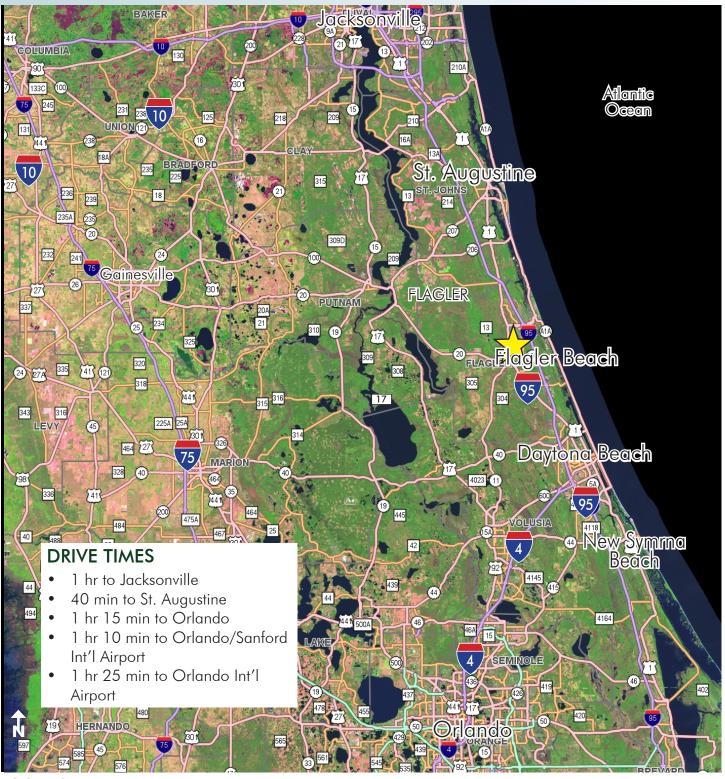

# **MIXED-USE RETAIL/OFFICE SITE AVAILABLE** PALM COAST, FLORIDA

Hospital **Town Center Medical** 

**Future Performing Arts Center** 

VICINITY MAP

Maury L. Carter & Associates, Inc. 407-422-3144 | www.maurycarter.com