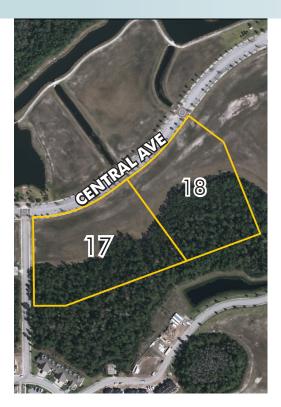

## **TOWN CENTER at PALM COAST** Lots 17 & Lot 18 of Phase 2 5.58± estimated net buildable acres in Flagler County

### LOCATION

This property is located on Central Avenue near the movie theater.

SIZE

5.58 ± net buildable acres

# ROAD FRONTAGE

945 $\pm$  feet on Central Avenue

# TOWN CENTER at PALM COAST

Lots 17 & Lot 18 of Phase 2

5.58± estimated net buildable acres in Flagler County

LOCATION MAP

Maury L. Carter & Associates, Inc. 407-422-3144 | www.maurycarter.com