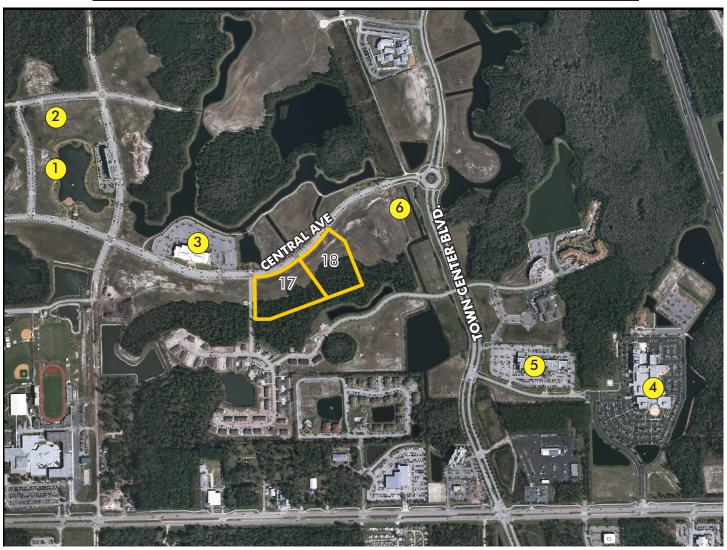

### LOCATION

This property is located on Central Avenue near the movie theater.

SIZE

5.58 ± net buildable acres

# ROAD FRONTAGE

945 $\pm$  feet on Central Avenue

# TOWN CENTER at PALM COAST

Lots 17 & Lot 18 of Phase 2

5.58± estimated net buildable acres in Flagler County

LOCATION MAP

Maury L. Carter & Associates, Inc. 407-422-3144 | www.maurycarter.com