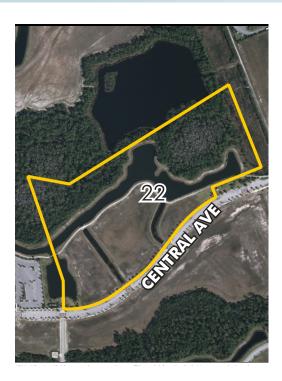

## TOWN CENTER at PALM COAST Lot 22 of Phase 2

9.6 ± estimated net buildable acres in Flagler County

### LOCATION

This property is located on Central Avenue near the movie theater

# ROAD FRONTAGE

Offering subject to errors, omission, prior sale or withdrawal without notice.

Maury L. Carter & Associates, Inc. 407-422-3144 | www.maurycarter.com

1,850± feet on Central Avenue

CO-LISTED WITH

386-446-6226 www.palmcoast.com

## TOWN CENTER at PALM COAST

Lot 22 of Phase 2

9.6 ± estimated net buildable acres in Flagler County

LOCATION MAP

CO-LISTED WITH

Maury L. Carter & Associates, Inc. 407-422-3144 | www.maurycarter.com

386-446-6226 www.palmcoast.com