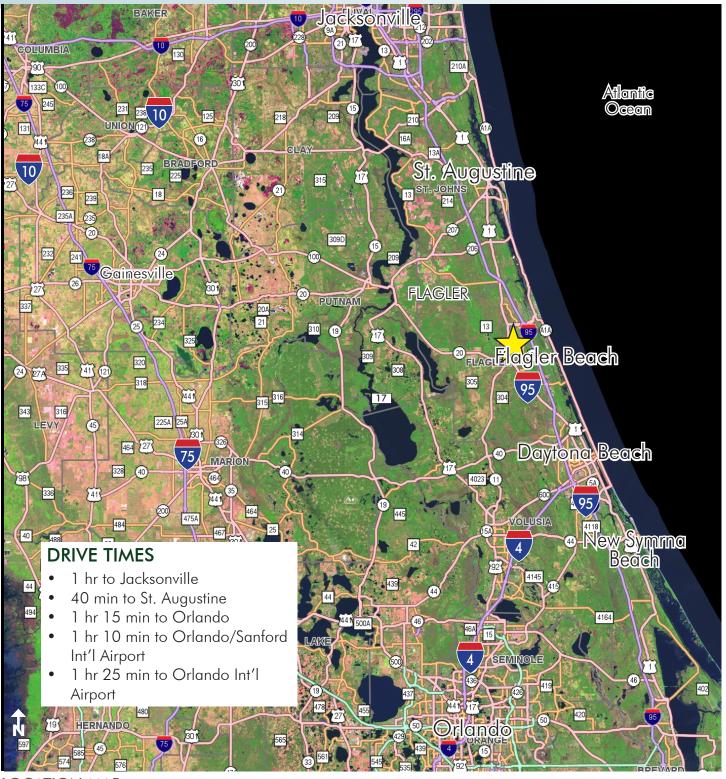

### DESCRIPTION

Development opportunity within 5 minutes of I-95! Perfectly situated less than 10 minutes from the golden sands of Flagler Beach and its ever-expanding offering of river and ocean view restaurants, this is the last treasure along the Flagler and Volusia Coast. A dozen golf courses are within 15 minutes of the project and for the boater, there are numerous marinas and the Intracoastal Waterway just over a mile away. Led by the oceanfront resorts of Hammock Dunes and golf communities such as Grand Haven, Palm Coast enjoyed explosive growth throughout the 1990s and early 2000s and now exceeds 100,000 in population. Even during the great recession Palm Coast added several national retail stores, a major movie theatre and saw the expansion of Florida Hospital. With the economic recovery in bloom, the region is now poised to retake its position as one of Florida's fastest growing Metropolitan Statistical Areas.

### MIXED-USE RETAIL/OFFICE SITE AVAILABLE PALM COAST, FLORIDA

VICINITY MAP

Maury L. Carter & Associates, Inc. 407-422-3144 | www.maurycarter.com