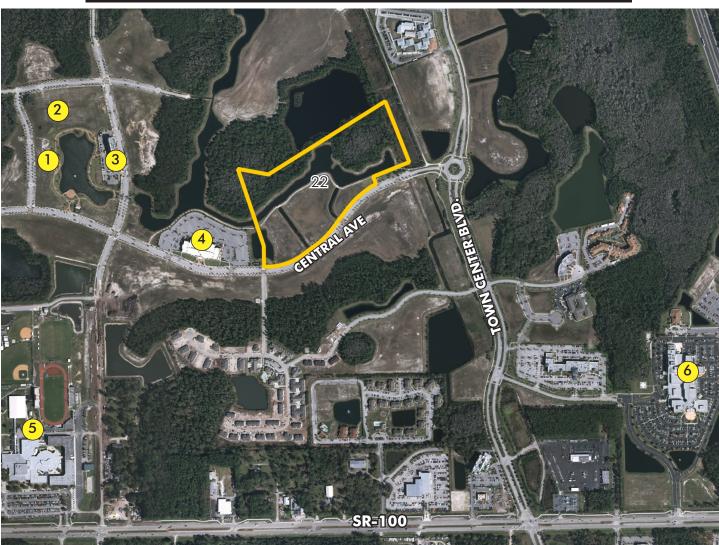

### LOCATION

This property is located on Central Avenue near the movie theater

# ROAD FRONTAGE

Offering subject to errors, omission, prior sale or withdrawal without notice.

Maury L. Carter & Associates, Inc. 407-422-3144 | www.maurycarter.com

1,850± feet on Central Avenue

CO-LISTED WITH

386-446-6226 www.palmcoast.com