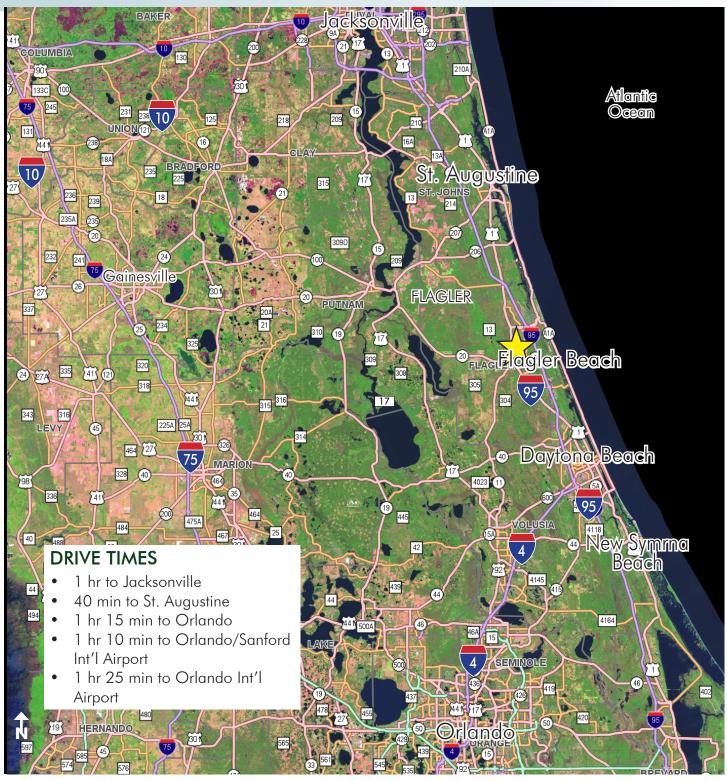

### **DESCRIPTION**

Development opportunity within 5 minutes of I-95! Perfectly situated less than 10 minutes from the golden sands of Flagler Beach and its ever-expanding offering of river and ocean view restaurants, this is the last treasure along the Flagler and Volusia Coast. A dozen golf courses are within 15 minutes of the project and for the boater, there are numerous marinas and the Intracoastal Waterway just over a mile away. Led by the oceanfront resorts of Hammock Dunes and golf communities such as Grand Haven, Palm Coast enjoyed explosive growth throughout the 1990s and early 2000s and now exceeds 100,000 in population. Even during the great recession Palm Coast added several national retail stores, a major movie theatre and saw the expansion of Florida Hospital. With the economic recovery in bloom, the region is now poised to retake its position as one of Florida's fastest growing Metropolitan Statistical Areas.