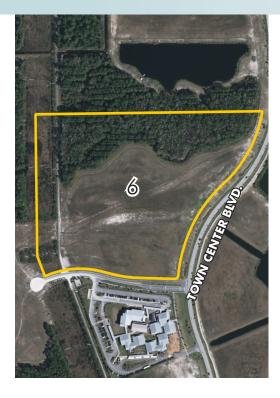

## LOCATION

This property is located off of Town Center Boulevard.

### ROAD FRONTAGE

2,000 ± feet on Town Center Boulevard

# **TOWN CENTER at PALM COAST**

Lot 6 of Phase 5

19.5± estimated net buildable acres in Flagler County

LOCATION MAP