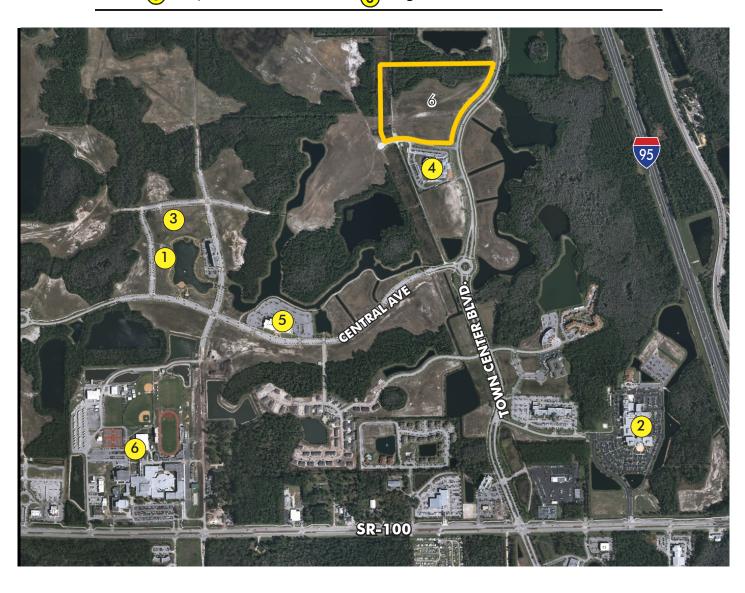

# **MULTI-FAMILY SITE AVAILABLE** PALM COAST, FLORIDA

**Central Park** 

Florida Hospital

City Hall

Imagine School

**Movie Theatre** 

High School

VICINITY MAP