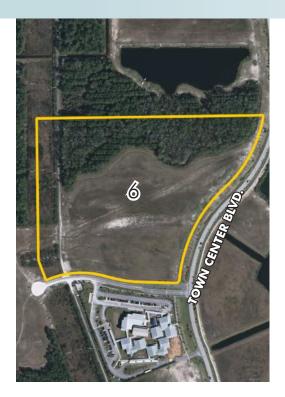

#### LOCATION

This property is located off of Town Center Boulevard.

#### SIZE

19.5± net buildable acres

#### **ROAD FRONTAGE**

2,000 ± feet on Town Center Boulevard