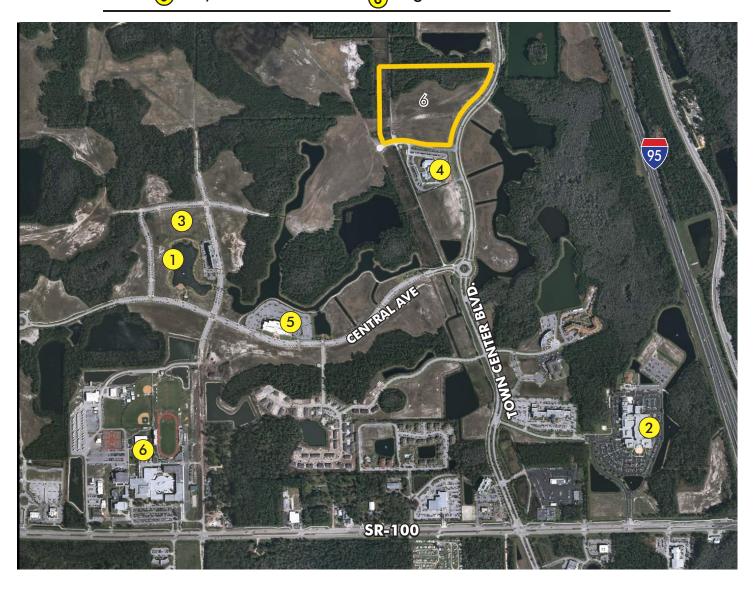

#### LOCATION

This property is located off of Town Center Boulevard.

#### **ROAD FRONTAGE**

2,000 ± feet on Town Center Boulevard

## **MULTI-FAMILY SITE AVAILABLE** PALM COAST, FLORIDA

**Central Park** 

Florida Hospital

City Hall

Imagine School

Movie Theatre

High School

VICINITY MAP