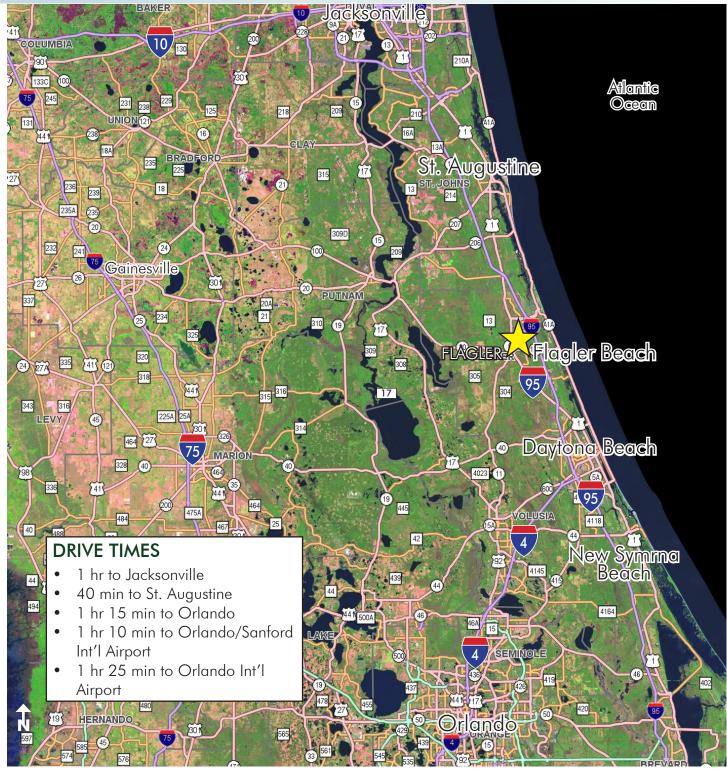

#### DESCRIPTION

Development opportunity within 5 minutes of I-95! Perfectly situated less than 10 minutes from the golden sands of Flagler Beach and its ever-expanding offering of river and ocean view restaurants, this is the last treasure along the Flagler and Volusia Coast. A dozen golf courses are within 15 minutes of the project and for the boater, there are numerous marinas and the Intracoastal Waterway just over a mile away. Led by the oceanfront resorts of Hammock Dunes and golf communities such as Grand Haven, Palm Coast enjoyed explosive growth throughout the 1990s and early 2000s and now exceeds 100,000 in population. Even during the great recession Palm Coast added several national retail stores, a major movie theatre and saw the expansion of Florida Hospital. With the economic recovery in bloom, the region is now poised to retake its position as one of Florida's fastest growing Metropolitan Statistical Areas.

## TOWN CENTER AT PALM COAST

Lot 6 of Phase 5

19.5± estimated net buildable acres in Flagler County

LOCATION MAP

CO-LISTED WITH