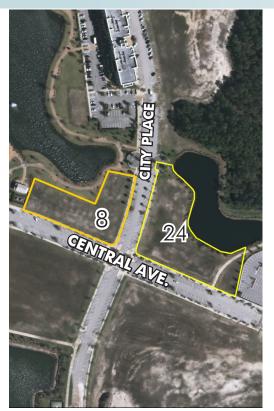

## LOCATION

Lot 8 is a adjacent to Central Park and Lot 24 is adjacent to the movie theater.

## ZONING

Urban Core - Town Center PUD

725± total feet on Central Avenue  $575\pm$  total feet on City Place

# TOWN CENTER at PALM COAST

Lots 8 and 24 of Phase 2

2.5 ± estimated net buildable acres in Flagler County

LOCATION MAP

Maury L. Carter & Associates, Inc. 407-422-3144 | www.maurycarter.com