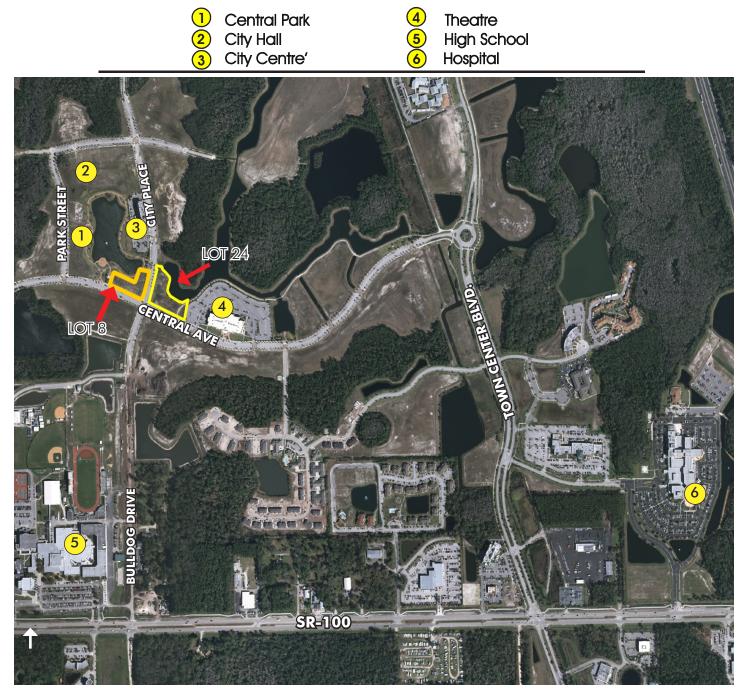

## LOCATION

Lot 8 is a adjacent to Central Park and Lot 24 is adjacent to the movie theater.

Town Center at Palm Coast is a 1,557 acre mixed-use development which provides a downtown for Palm Coast. Town Center is located near the Florida Hospital Flagler, Flagler County Airport and Flagler/Palm Coast High School. Town Center development sites have already been purchased by residential, business office, medical office and retail commercial developers. A Super Target and Publix are the anchored power center. Sites that are approved for a wide variety of uses are currently being offered for sale.

## OFFICE / RETAIL SITE AVAILABLE PALM COAST, FLORIDA

VICINITY MAP

Maury L. Carter & Associates, Inc. 407-422-3144 | www.maurycarter.com