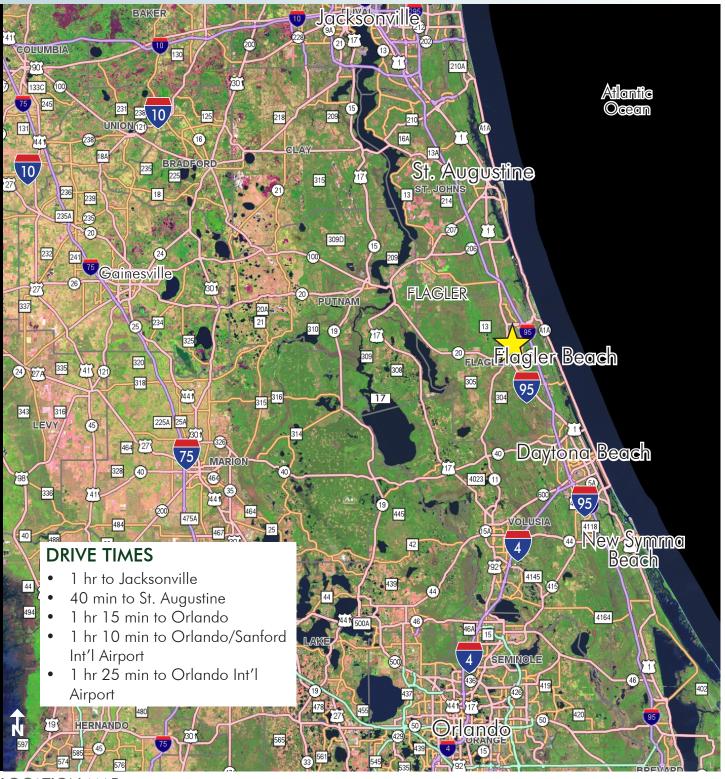

## OFFICE / RETAIL SITE AVAILABLE PALM COAST, FLORIDA

VICINITY MAP

Maury L. Carter & Associates, Inc. 407-422-3144 | www.maurycarter.com

# TOWN CENTER at PALM COAST

Lots 8 and 24 of Phase 2

2.5 ± estimated net buildable acres in Flagler County

LOCATION MAP

Maury L. Carter & Associates, Inc. 407-422-3144 | www.maurycarter.com

### DESCRIPTION

Development opportunity within 5 minutes of I-95! Perfectly situated less than 10 minutes from the golden sands of Flagler Beach and its ever-expanding offering of river and ocean view restaurants, this is the last treasure along the Flagler and Volusia Coast. A dozen golf courses are within 15 minutes of the project and for the boater, there are numerous marinas and the Intracoastal Waterway just over a mile away. Led by the oceanfront resorts of Hammock Dunes and golf communities such as Grand Haven, Palm Coast enjoyed explosive growth throughout the 1990s and early 2000s and now exceeds 100,000 in population. Even during the great recession Palm Coast added several national retail stores, a major movie theatre and saw the expansion of Florida Hospital. With the economic recovery in bloom, the region is now poised to retake its position as one of Florida's fastest growing Metropolitan Statistical Areas.