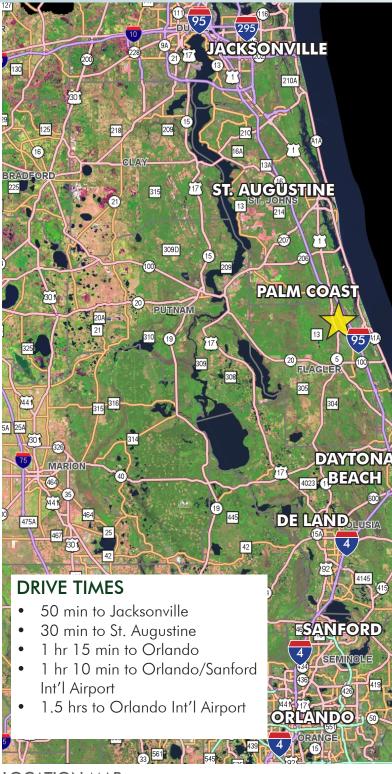

### LOCATION

Located on the west side of US 1 at the intersection of US 1 and Matanzas Woods Pkwy approx. 2 miles west of the new I-95 interchange at Matanzas Woods Pkwy.

#### LOCATION MAP