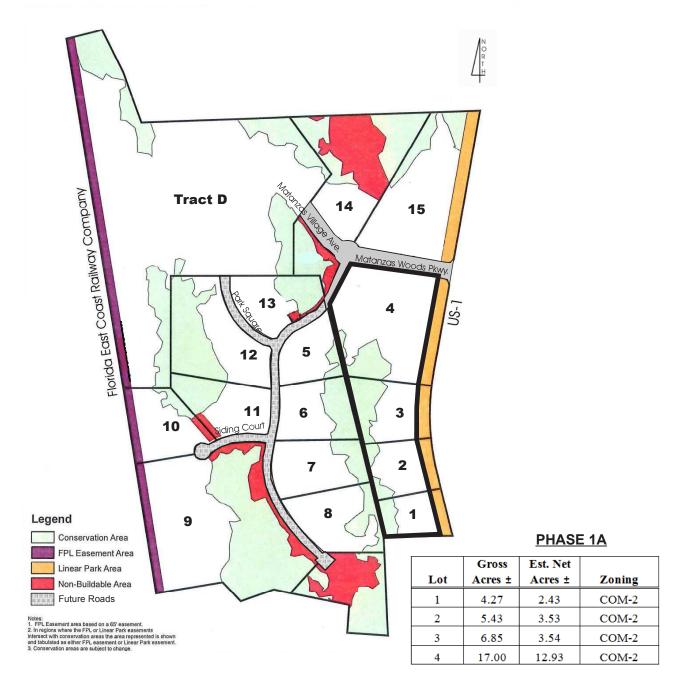

### SIZE/PRICE OPTIONS

Lots 1-4 & Lots 14-15: 64± gross acres= \$4,660,000

## ZONING

COM-2. Approved for 235,000 sf Retail/Office.

## PALM COAST PARK Phase 1A: Lots 1-4 & 14-15 64± acres (gross) in Flagler County, FL

PARCEL MAP

Maury L. Carter & Associates, Inc. 407-422-3144 | www.maurycarter.com