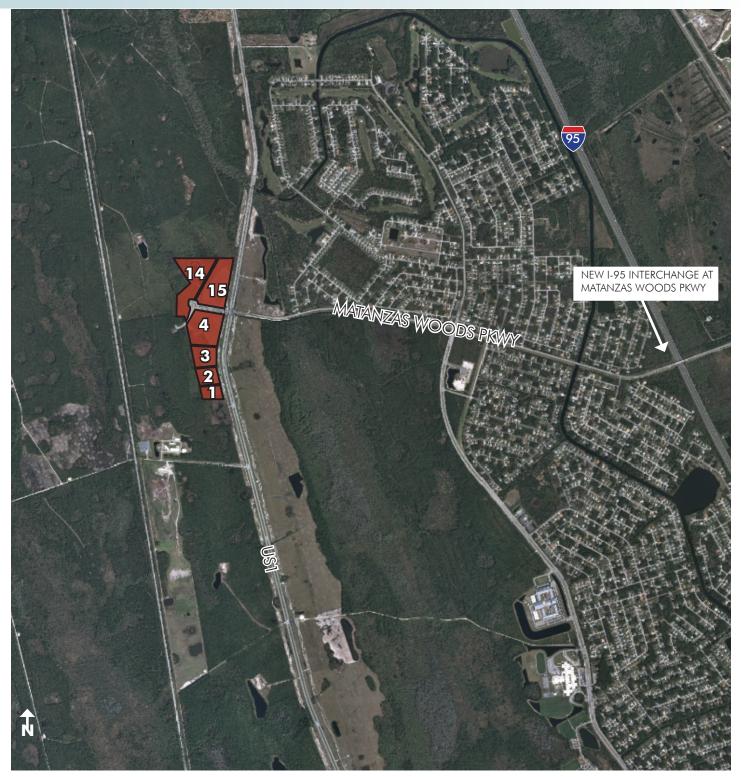

### LOCATION

Located on the west side of US 1 at the intersection of US 1 and Matanzas Woods Pkwy approx. 2 miles west of the new I-95 interchange at Matanzas Woods Pkwy.

#### LOCATION MAP