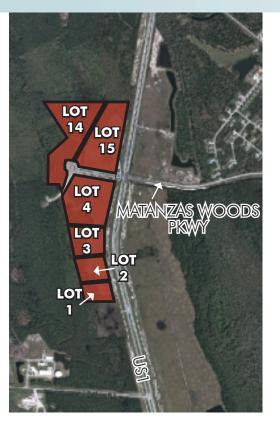

### PALM COAST PARK Phase 1A: Lots 1-4 & 14-15 64± acres (gross) in Flagler County, FL

### LOCATION

Located on the west side of US 1 at the intersection of US 1 and Matanzas Woods Pkwy approx. 2 miles west of the new I-95 interchange at Matanzas Woods Pkwy.

### SIZE/PRICE OPTIONS

Lots 1-4 & Lots 14-15: 64± gross acres= \$4,660,000

## PALM COAST PARK Phase 1A: Lots 1-4 & 14-15 64± acres (gross) in Flagler County, FL

PARCEL MAP

Maury L. Carter & Associates, Inc. 407-422-3144 | www.maurycarter.com