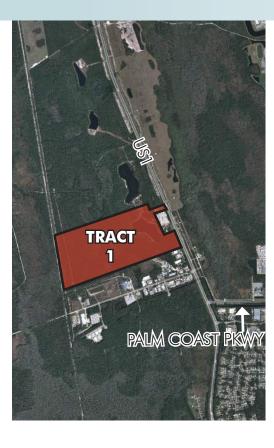

# PALM COAST PARK

Tract 1

40± acres (net) in Flagler County, FL

### LOCATION

Located on the west side of US 1 just north of Palm Coast Pkwy and under 5 min from the new I-95 interchange at Matanzas Woods Pkwy.

#### SIZE

40± acres (net)