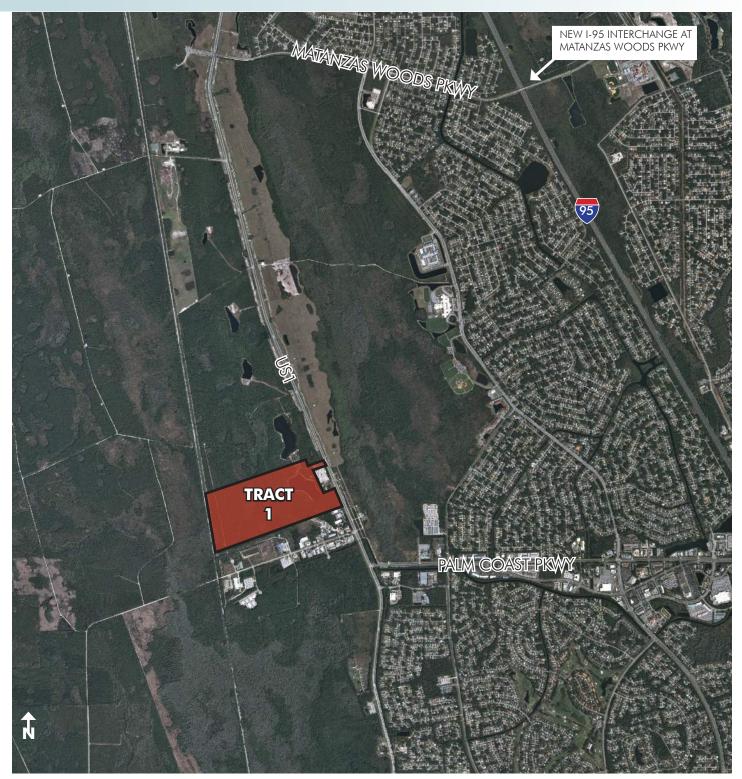

### LOCATION

Located on the west side of US 1 just north of Palm Coast Pkwy and under 5 min from the new I-95 interchange at Matanzas Woods Pkwy.

#### LOCATION MAP

Maury L. Carter & Associates, Inc. 407-422-3144 | www.maurycarter.com