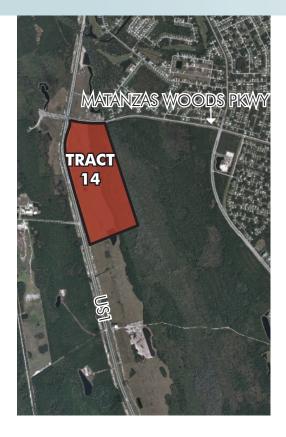

# LOCATION

Located at intersection of US 1 and Matanzas Woods Pkwy less than 2 miles west of the new I-95 interchange at Matanzas Woods Pkwy.

OR SAL

LAND

## SIZE

 $85 \pm$  acres (net)

# PALM COAST PARK

Tract 14

 $85\pm$  acres (net) in Flagler County, FL

PARCEL MAP