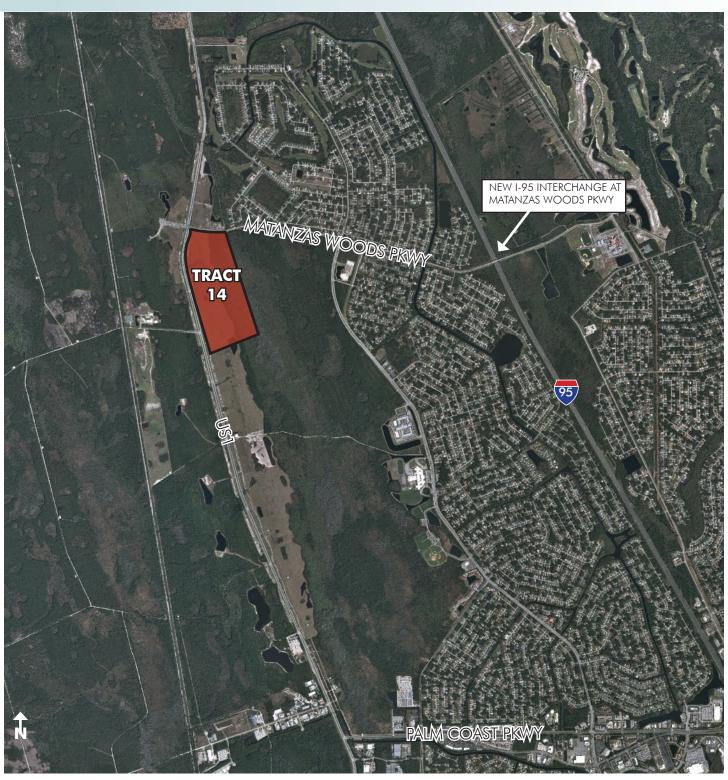

# LOCATION

Located at intersection of US 1 and Matanzas Woods Pkwy less than 2 miles west of the new I-95 interchange at Matanzas Woods Pkwy.

OR SAL

LAND

**LOCATION MAP** 

CO-LISTING