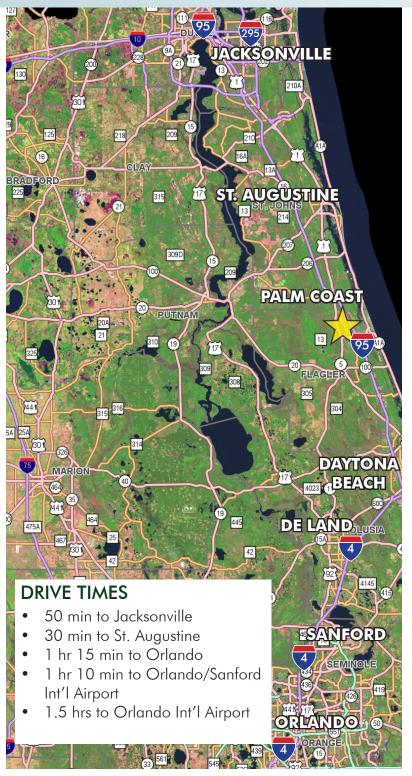

rses are within 15 minutes of the project and for the boater, there are numerous marinas and the Intracoastal Waterway just under 5 miles away.

Led by the oceanfront resorts of Hammock Dunes and golf communities such as Grand Haven, Palm Coast enjoyed explosive growth throughout the 1990s and early 2000s and now exceeds 100,000 in population. Even during the great recession, Palm Coast added several national retail stores, a major movie theatre and saw the expansion of Florida Hospital. With the economic recovery in bloom, the region is now poised to retake its position as one of Florida's fastest growing Metropolitan Statistical Areas.

Offering subject to errors, omission, prior sale or withdrawal without notice.





# PALM COAST PARK

Tract 14

85 ± acres (net) in Flagler County, FL



## PALM COAST PARK

The site is part of Palm Coast Park, a 4,700 acre mixed-use development project which will include single-family, multi-family residential neighborhoods and projects, a K-8 public school, and commercial developments including a national retailer anchored power center. The project will be an urban centered community with natural elements including multiple parks and a multi-purpose trail.

**LOCATION MAP** 



CO-LISTING



# PALM COAST PARK

Tract 14

 $85\pm$  acres (net) in Flagler County, FL



PARCEL MAP