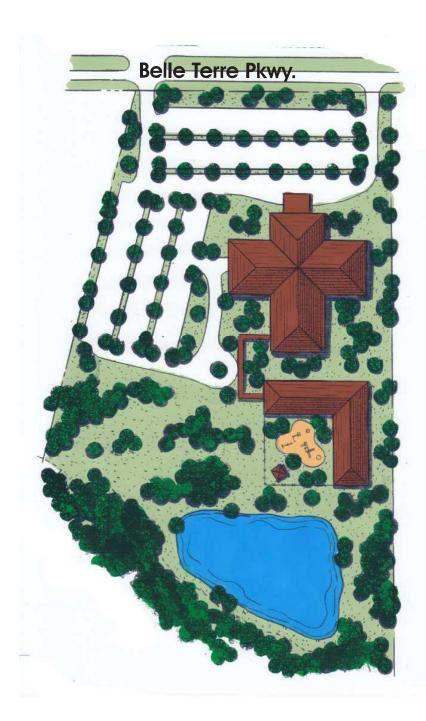

### **Conceptual Plan**

100,000 SQ.. FT. CHURCH & SCHOOL USES 390 PARKING SPACES COMMERCIAL, OFFICE, INSTITUTIONAL