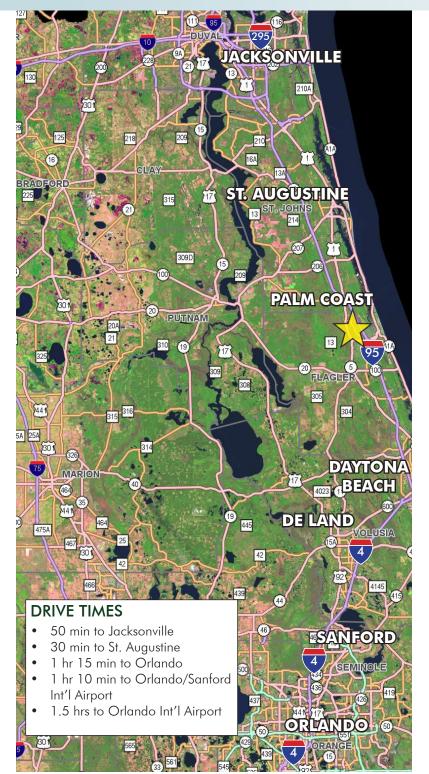

**LOCATION MAP** 

Tract 21

16.3± acres (net) in Flagler County, FL

PARCEL MAP

CO-LISTING

Tract 21

16.3± acres (net) in Flagler County, FL