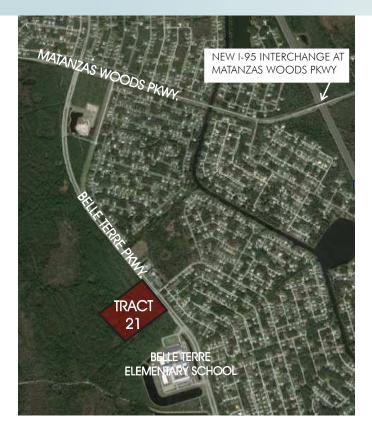

#### LOCATION

Located on Belle Terre Pkwy, 1 mile east of US 1 and under 4 min from the new I-95 interchange at Matanzas Woods Pkwy.

**LOCATION MAP** 

Tract 21

16.3± acres (net) in Flagler County, FL

PARCEL MAP

CO-LISTING

Tract 21

16.3± acres (net) in Flagler County, FL