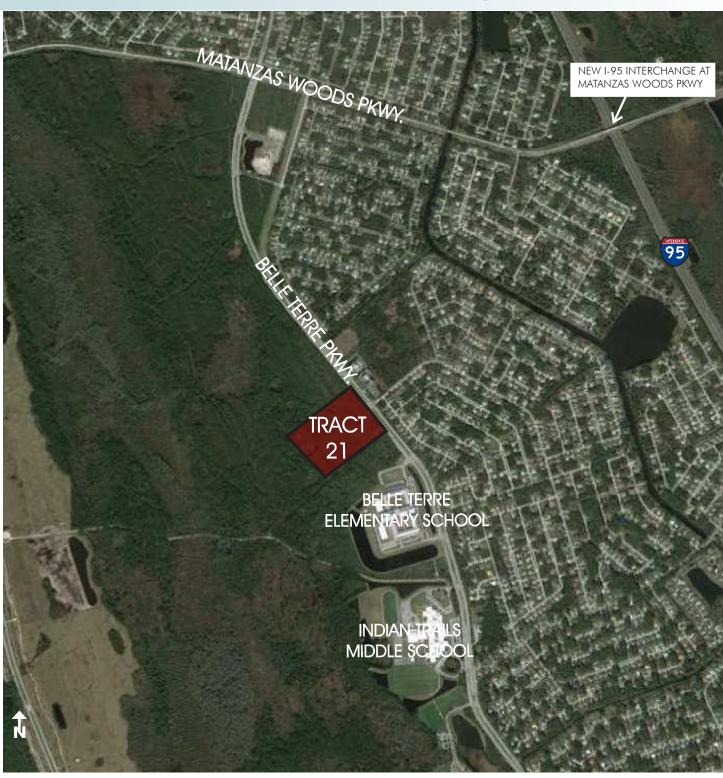

#### LOCATION

Located on Belle Terre Pkwy, 1 mile east of US 1 and under 4 min from the new I-95 interchange at Matanzas Woods Pkwy.

**LOCATION MAP** 

Tract 21

16.3± acres (net) in Flagler County, FL

PARCEL MAP

CO-LISTING

Tract 21

16.3± acres (net) in Flagler County, FL