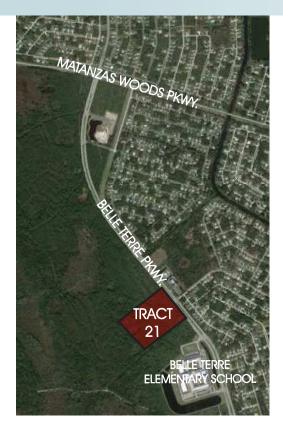

# LOCATION

Located on Belle Terre Pkwy, 1 mile east of US 1 and under 4 min from the new I-95 interchange at Matanzas Woods Pkwy.

# PALM COAST PARK

 $16.3 \pm$  acres (net) in Flagler County, FL

PARCEL MAP

Maury L. Carter & Associates, Inc. 407-422-3144 | www.maurycarter.com