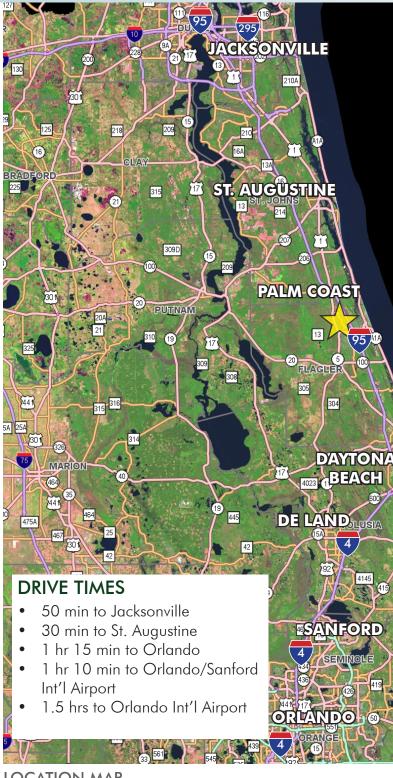

# LOCATION

Located on Belle Terre Pkwy, 1 mile east of US 1 and under 4 min from the new I-95 interchange at Matanzas Woods Pkwy.

#### LOCATION MAP

Maury L. Carter & Associates, Inc. 407-422-3144 | www.maurycarter.com