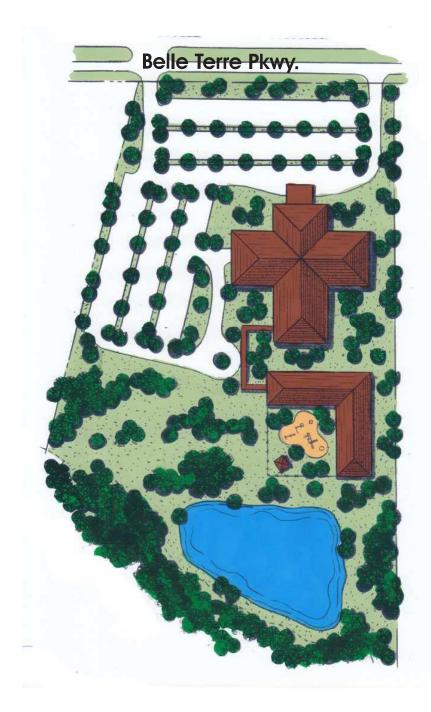

#### **Conceptual Plan**

100,000 SQ.. FT. CHURCH & SCHOOL USES 390 PARKING SPACES COMMERCIAL, OFFICE, INSTITUTIONAL

Maury L. Carter & Associates, Inc. 407-422-3144 | www.maurycarter.com