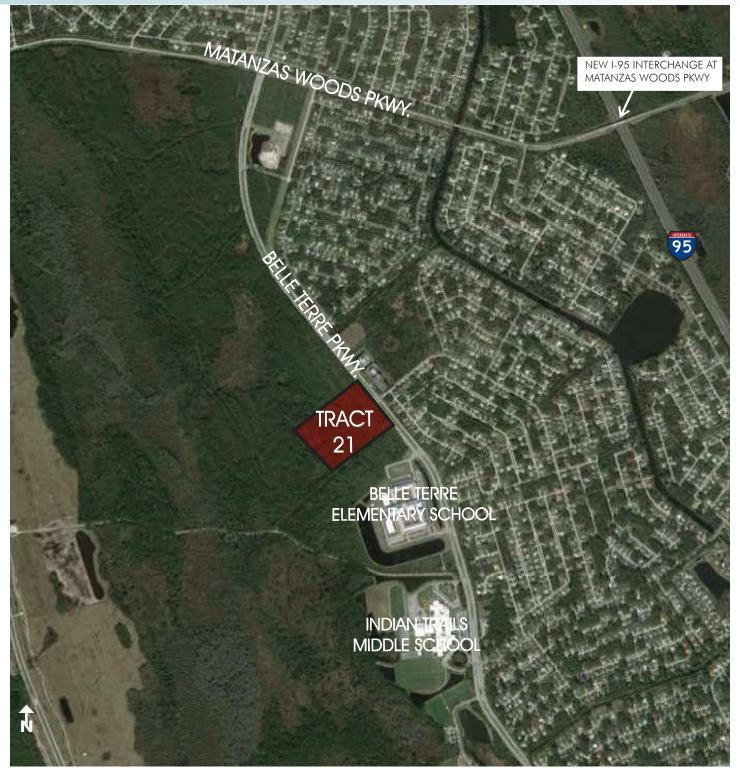

# LOCATION

Located on Belle Terre Pkwy, 1 mile east of US 1 and under 4 min from the new I-95 interchange at Matanzas Woods Pkwy.

#### LOCATION MAP

Maury L. Carter & Associates, Inc. 407-422-3144 | www.maurycarter.com