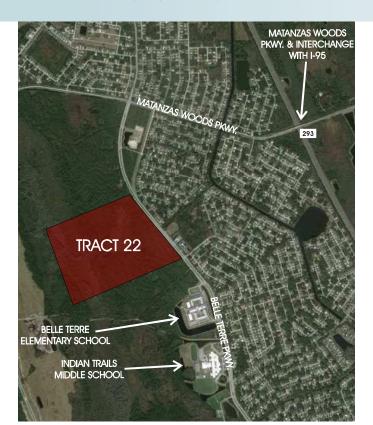

#### LOCATION

Located on Belle Terre Pkwy, 1 mile east of US 1 and under 4 min from the new I-95 interchange at Matanzas Woods Pkwy.

#### SIZE

26± acres (net)

#### PALM COAST PARK

The site is part of Palm Coast Park, a 4,700 acre mixed-use development project which will include single-family, multi-family residential neighborhoods and projects, a K-8 public school, and commercial developments including a national retailer anchored power center. The project will be an urban centered community with natural elements including multiple parks and a multi-purpose trail.

## PALM COAST PARK

Tract 22

26± acres (net) in Flagler County, FL

PARCEL MAP