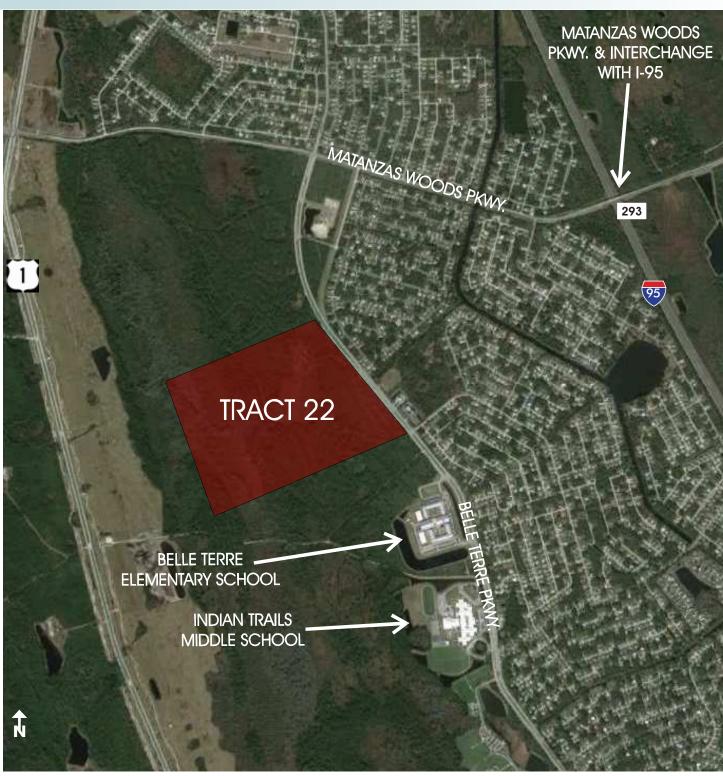

#### LOCATION

Located on Belle Terre Pkwy, 1 mile east of US 1 and under 4 min from the new I-95 interchange at Matanzas Woods Pkwy.

**LOCATION MAP** 