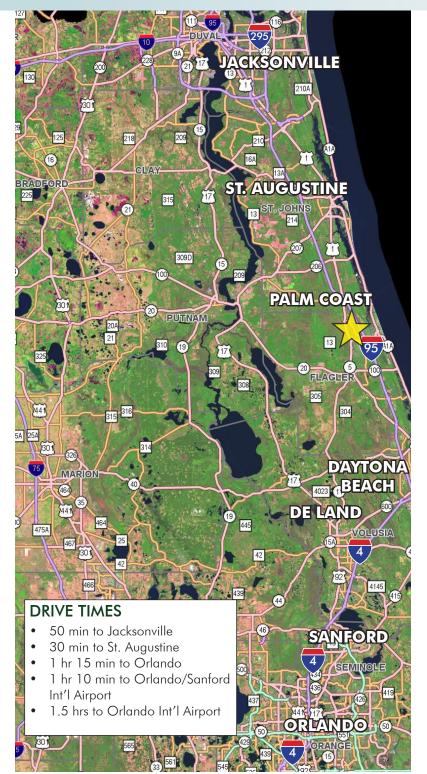

#### LOCATION

Located on Belle Terre Pkwy, 1 mile east of US 1 and under 4 min from the new I-95 interchange at Matanzas Woods Pkwy.

**LOCATION MAP** 