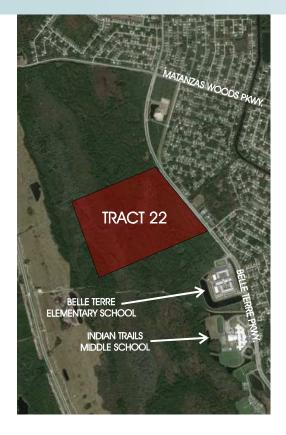

#### **LOCATION**

Located on Belle Terre Pkwy, 1 mile east of US 1 and under 4 min from the new I-95 interchange at Matanzas Woods Pkwy.

#### PALM COAST PARK

The site is part of Palm Coast Park, a 4,700 acre mixed-use development project which will include single-family, multi-family residential neighborhoods and projects, a K-8 public school, and commercial developments including a national retailer anchored power center. The project will be an urban centered community with natural elements including multiple parks and a multi-purpose trail.