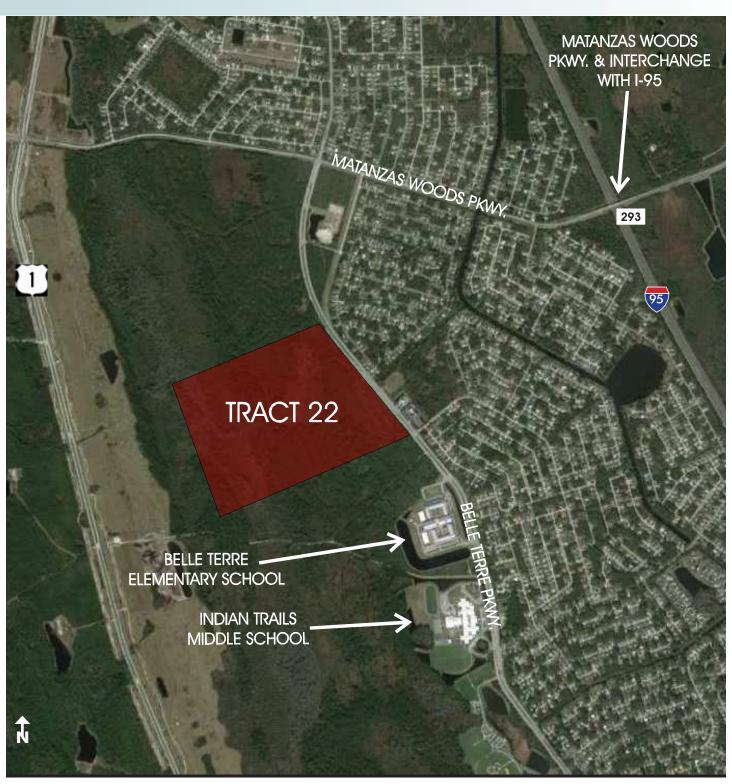

#### **LOCATION**

Located on Belle Terre Pkwy, 1 mile east of US 1 and under 4 min from the new I-95 interchange at Matanzas Woods Pkwy.

**LOCATION MAP** 

CO-LISTING