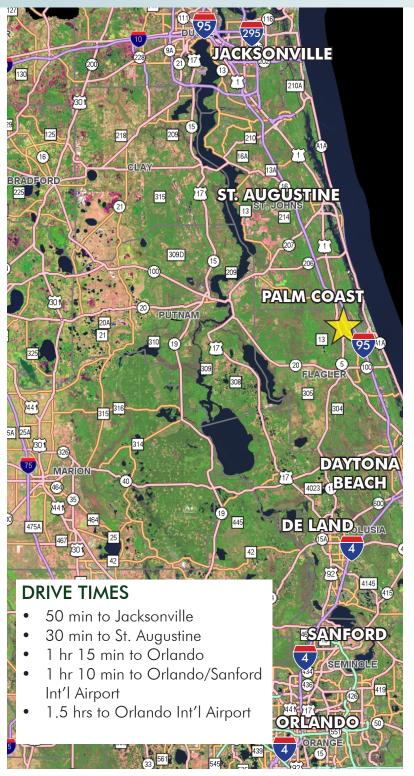

#### **LOCATION**

Located on Belle Terre Pkwy, 1 mile east of US 1 and under 4 min from the new I-95 interchange at Matanzas Woods Pkwy.

#### **DESCRIPTION**

Development opportunity within 5 minutes of I-95! Perfectly situated just over 5 miles from the golden beaches of Palm Coast and its ever-expanding offering of river and ocean view restaurants, this is the last treasure along the Flagler and Volusia Coast. A dozen golf courses are within 15 minutes of the project and for the boater, there are numerous marinas and the Intracoastal Waterway just under 5 miles away.

Led by the oceanfront resorts of Hammock Dunes and golf communities such as Grand Haven, Palm Coast enjoyed explosive growth throughout the 1990s and early 2000s and now exceeds 100,000 in population. Even during the great recession, Palm Coast added several national retail stores, a major movie theatre and saw the expansion of Florida Hospital. With the economic recovery in bloom, the region is now poised to retake its position as one of Florida's fastest growing Metropolitan Statistical Areas.