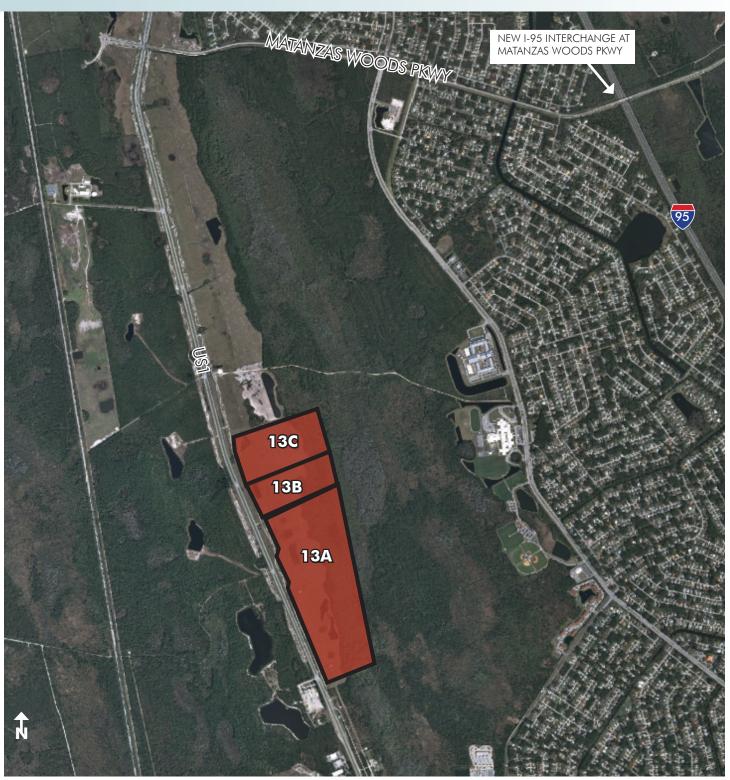

## PALM COAST PARK

Tracts 13A, B, & C

141 ± net acres in Flagler County, FL

## LOCATION

Located on US 1 just north of Palm Coast Pkwy and under 5 min from I-95.

## PALM COAST PARK

The site is part of Palm Coast Park, a 4,700 acre mixed-use development project which will include single-family, multi-family residential neighborhoods and projects, a K-8 public school, and commercial developments including a national retailer anchored power center. The project will be an urban centered community with natural elements including multiple parks and a multi-purpose trail.

## **ENTITLEMENTS**

| TRACT | ACREAGE<br>(NET) | ENTITLEMENTS                                                |
|-------|------------------|-------------------------------------------------------------|
| 13A   | 76               | 300,000 sf Light<br>Industrial; 160,000 sf<br>Retail/Office |
| 13B   | 25               | 240 Residential Units;<br>40,000 sf Retail/Office           |
| 13C   | 40               | 300 Residential Units;<br>36,000 sf Retail/Office           |

LOCATION MAP