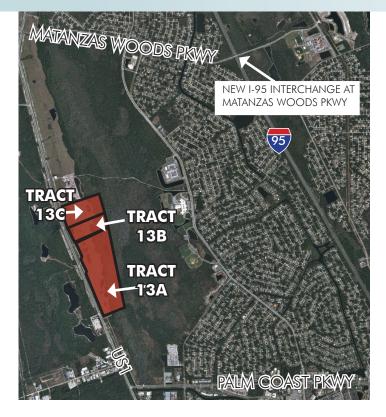

## **ENTITLEMENTS**

| TRACT | ACREAGE<br>(NET) | ENTITLEMENTS                                                |
|-------|------------------|-------------------------------------------------------------|
| 13A   | 76               | 300,000 sf Light<br>Industrial; 160,000 sf<br>Retail/Office |
| 13B   | 25               | 240 Residential Units;<br>40,000 sf Retail/Office           |
| 13C   | 40               | 300 Residential Units;<br>36,000 sf Retail/Office           |

LOCATION MAP