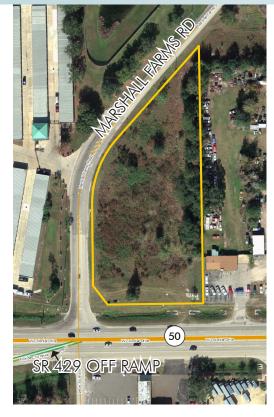

### LOCATION

Located at the northeast corner of W. Colonial Drive and Marshall Farms Road within the city limits of Ocoee, Florida.

#### ROAD FRONTAGE

204' on N side of W. Colonial Drive 638' on E side of Marshall Farms Rd