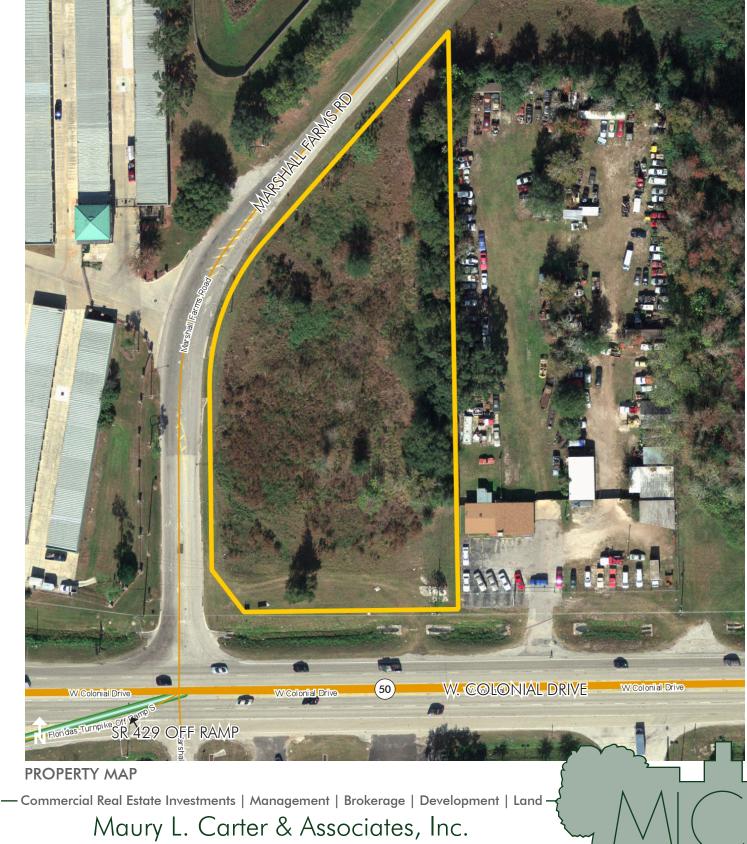

### LOCATION

Located at the northeast corner of W. Colonial Drive and Marshall Farms Road within the city limits of Ocoee, Florida.

#### ROAD FRONTAGE

204' on N side of W. Colonial Drive 638' on E side of Marshall Farms Rd