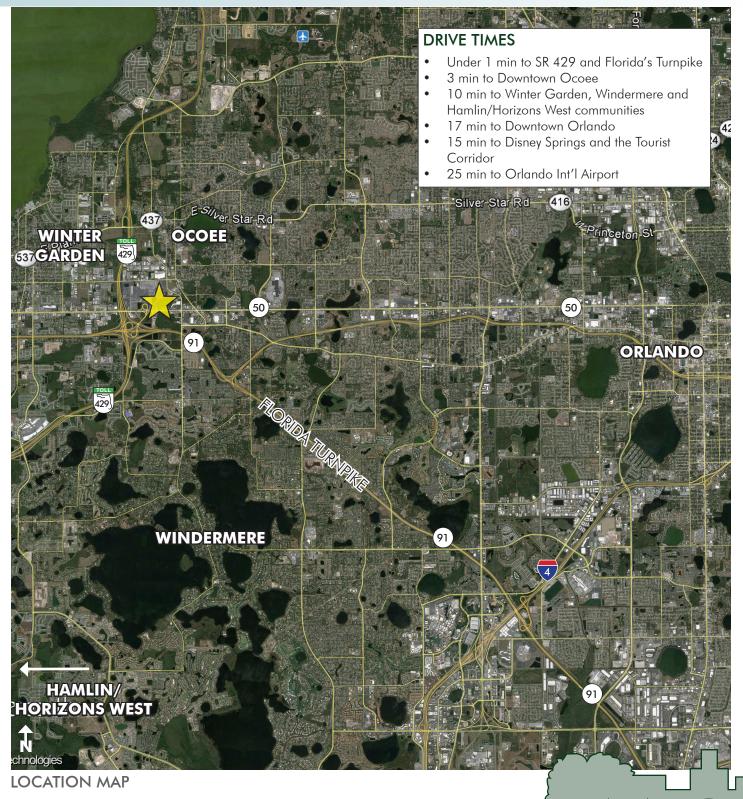

### LOCATION

Located at the northeast corner of W. Colonial Drive and Marshall Farms Road within the city limits of Ocoee, Florida.

### DESCRIPTION

Commercial/retail development site with numerous potential uses!

- Accessible from all directions via SR 429, FL Turnpike and SR 50 with excellent visibility.
- The City Center West Orange mixed-use project is just east of subject (currently under construction).
- Surrounded by residential communities. Within 10 minutes of upscale communities of Windermere, Winter Garden and Hamlin/Horizons West.
- High and dry with excellent physical, legal and economic characteristics.