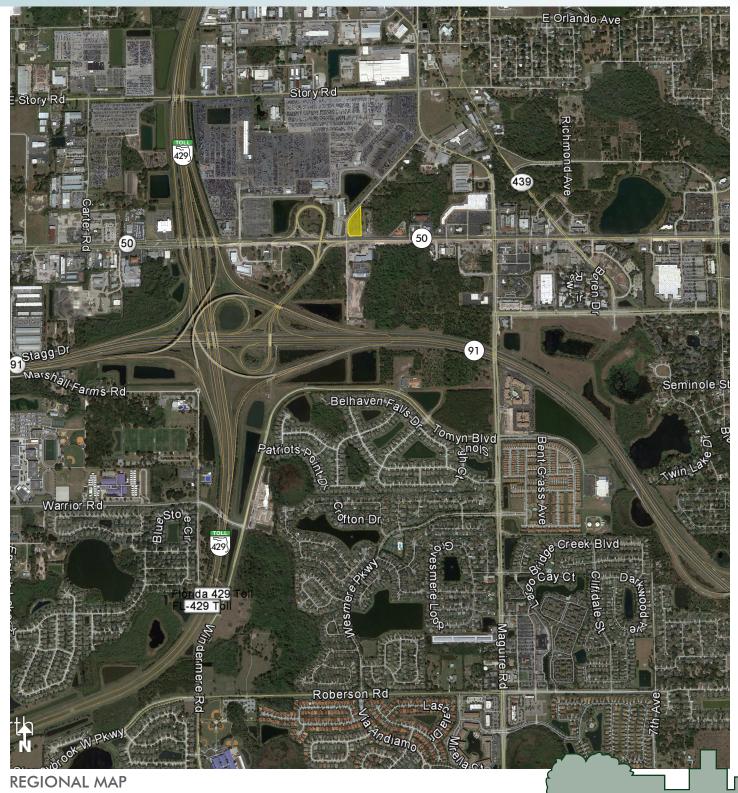

### LOCATION

Located at the northeast corner of W. Colonial Drive and Marshall Farms Road within the city limits of Ocoee, Florida.

### DESCRIPTION

Commercial/retail development site with numerous potential uses!

- Accessible from all directions via SR 429, FL Turnpike and SR 50 with excellent visibility.
- The City Center West Orange mixed-use project is just east of subject (currently under construction).
- Surrounded by residential communities. Within 10 minutes of upscale communities of Windermere, Winter Garden and Hamlin/Horizons West.
- High and dry with excellent physical, legal and economic characteristics.