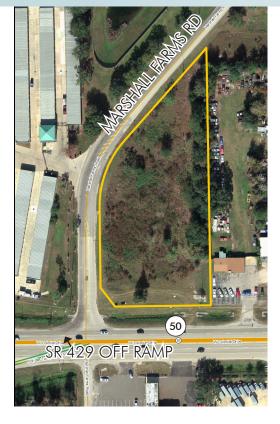

# SR 50 SITE NEAR TO SR 429/FL TURNPIKE INTERCHANGE

2.21 ± acres • Ocoee, FL

### ROAD FRONTAGE

204' on N side of W. Colonial Drive 638' on F side of Marshall Farms Rd

### **LOCATION**

Located at the northeast corner of W. Colonial Drive and Marshall Farms Road within the city limits of Ocoee, Florida.