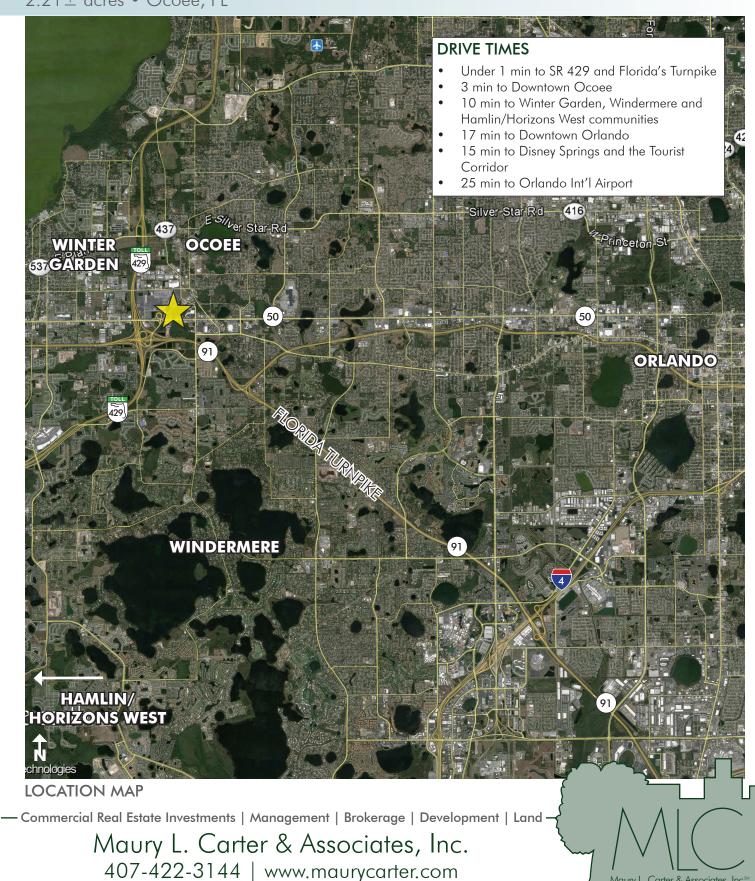

#### **DESCRIPTION**

Commercial/retail development site with numerous potential uses!

- Accessible from all directions via SR 429, FL Turnpike and SR 50 with excellent visibility.
- The City Center West Orange mixed-use project is just east of subject (currently under construction).
- Surrounded by residential communities. Within 10 minutes of upscale communities of Windermere, Winter Garden and Hamlin/Horizons West.
- High and dry with excellent physical, legal and economic characteristics.

## SR 50 SITE NEAR TO SR 429/FL TURNPIKE INTERCHANGE

2.21 ± acres • Ocoee, FL

Maury L. Carter & Associates, Inc.<sup>s.</sup>