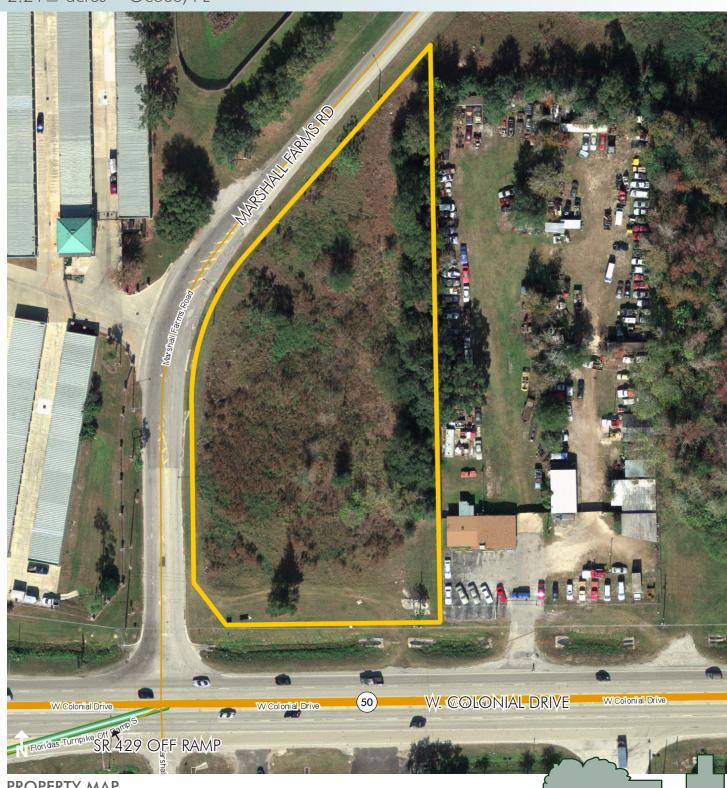

### ROAD FRONTAGE

204' on N side of W. Colonial Drive 638' on F side of Marshall Farms Rd

### **LOCATION**

Located at the northeast corner of W. Colonial Drive and Marshall Farms Road within the city limits of Ocoee, Florida.

# SR 50 SITE NEAR TO SR 429/FL TURNPIKE INTERCHANGE

2.21 ± acres • Ocoee, FL

Maury L. Carter & Associates, Inc.

PROPERTY MAP

— Commercial Real Estate Investments | Management | Brokerage | Development | Land -