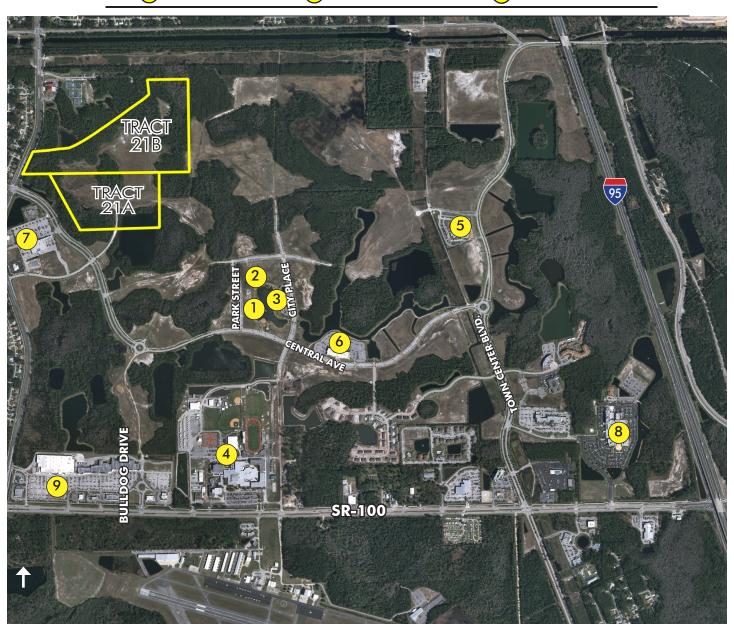

# MULTI-FAMILY RESIDENTIAL DEVELOPMENT PALM COAST, FLORIDA

- 1 Central Park
- 2 City Hall
- City Centre'
- 4 High School
- 5 Imagine School
- 6 Movie Theatre
- 7) Publix
- 8 Hospital
- Super Target

VICINITY MAP

Town Center at Palm Coast is a 1,557 acre mixed-use development which provides a downtown for Palm Coast. Town Center is located near the Florida Hospital Flagler, Flagler County Airport and Flagler/Palm Coast High School. Town Center development sites have already been purchased by residential, business office, medical office and retail commercial developers. A Super Target and Publix are the anchored power center. Sites that are approved for a wide variety of uses are currently being offered for sale.