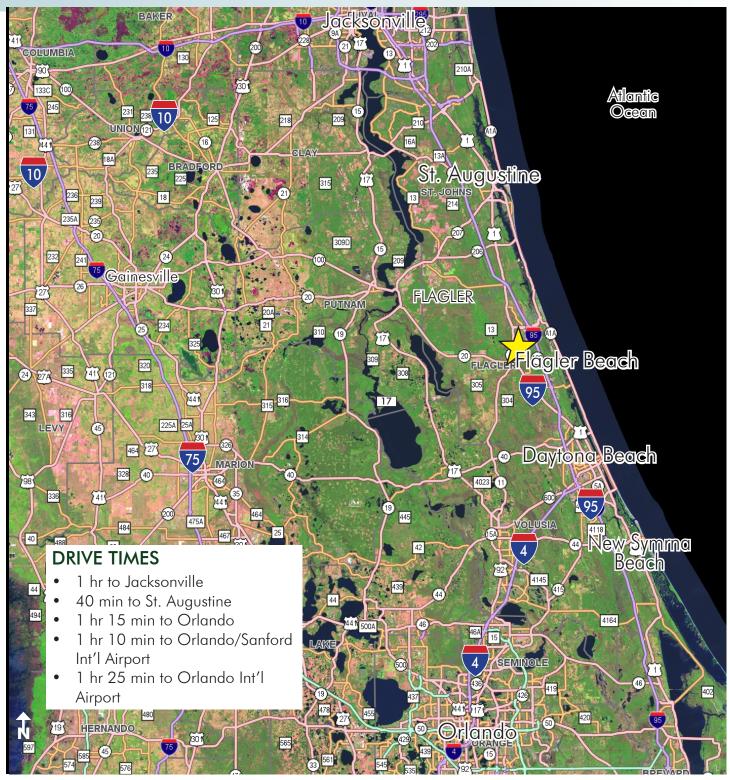

#### **DESCRIPTION**

Development opportunity within 5 minutes of I-95! Perfectly situated less than 10 minutes from the golden sands of Flagler Beach and its ever-expanding offering of river and ocean view restaurants, this is the last treasure along the Flagler and Volusia Coast. A dozen golf courses are within 15 minutes of the project and for the boater, there are numerous marinas and the Intracoastal Waterway just over a mile away. Led by the oceanfront resorts of Hammock Dunes and golf communities such as Grand Haven, Palm Coast enjoyed explosive growth throughout the 1990s and early 2000s and now exceeds 100,000 in population. Even during the great recession Palm Coast added several national retail stores, a major movie theatre and saw the expansion of Florida Hospital. With the economic recovery in bloom, the region is now poised to retake its position as one of Florida's fastest growing Metropolitan Statistical Areas.