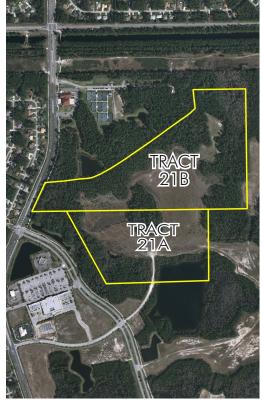

## TOWN CENTER at PALM COAST

Tracts 21A and 21B

39.9± estimated net buildable acres in Flagler County

#### **LOCATION**

These two tracts are located near Downtown.

#### SIZE

39.9± net buildable acres