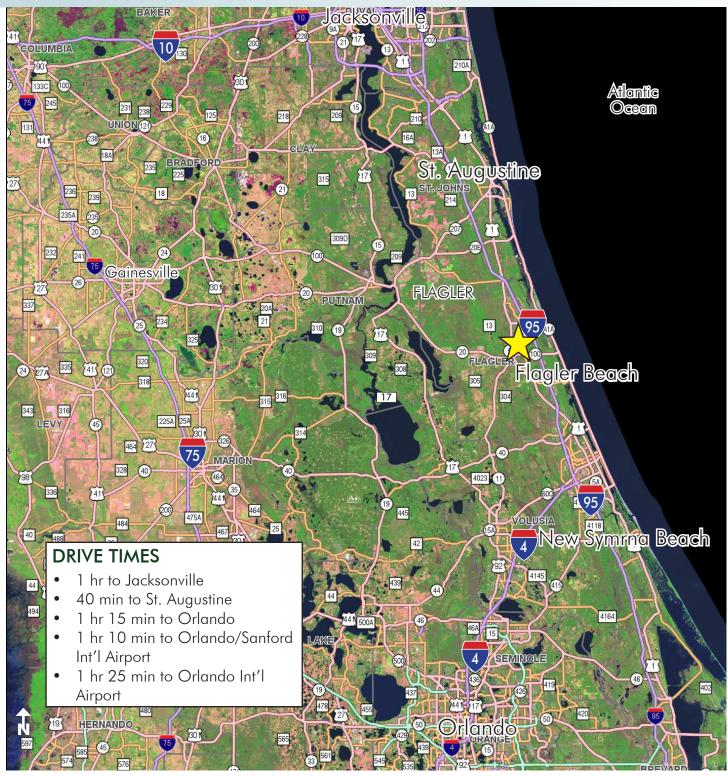

#### **DESCRIPTION**

Development opportunity within 5 minutes of I-95! Perfectly situated less than 10 minutes from the golden sands of Flagler Beach and its ever-expanding offering of river and ocean view restaurants, this is the last treasure along the Flagler and Volusia Coast. A dozen golf courses are within 15 minutes of the project and for the boater, there are numerous marinas and the Intracoastal Waterway just over a mile away. Led by the oceanfront resorts of Hammock Dunes and golf communities such as Grand Haven, Palm Coast enjoyed explosive growth throughout the 1990s and early 2000s and now exceeds 100,000 in population. Even during the great recession Palm Coast added several national retail stores, a major movie theatre and saw the expansion of Florida Hospital. With the economic recovery in bloom, the region is now poised to retake its position as one of Florida's fastest growing Metropolitan Statistical Areas.