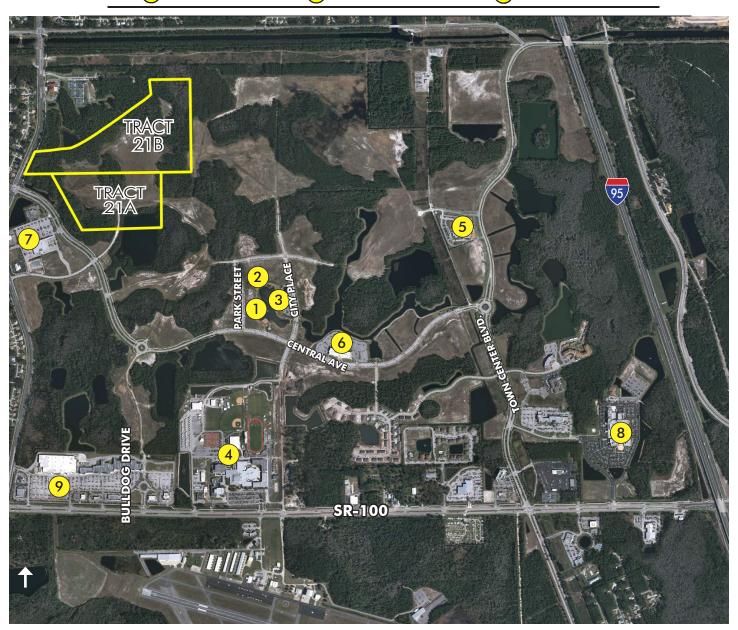

# MULTI-FAMILY RESIDENTIAL DEVELOPMENT PALM COAST, FLORIDA

- 1 Central Park
- 2 City Hall
- City Centre'
- 4 High School
- 5 Imagine School
- 6 Movie Theatre
- 7) Publix
- 8 Hospital
- Super Target

VICINITY MAP