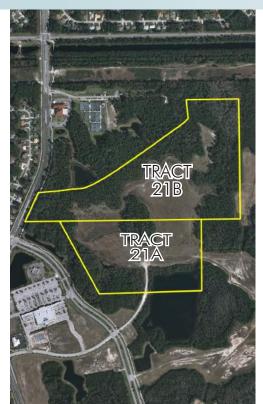

## TOWN CENTER AT PALM COAST

Tracts 21A and 21B

39.9± estimated net buildable acres in Flagler County

LAND FOR SALE

#### LOCATION

These two tracts are located near Downtown.

#### SIZE

39.9± net buildable acres