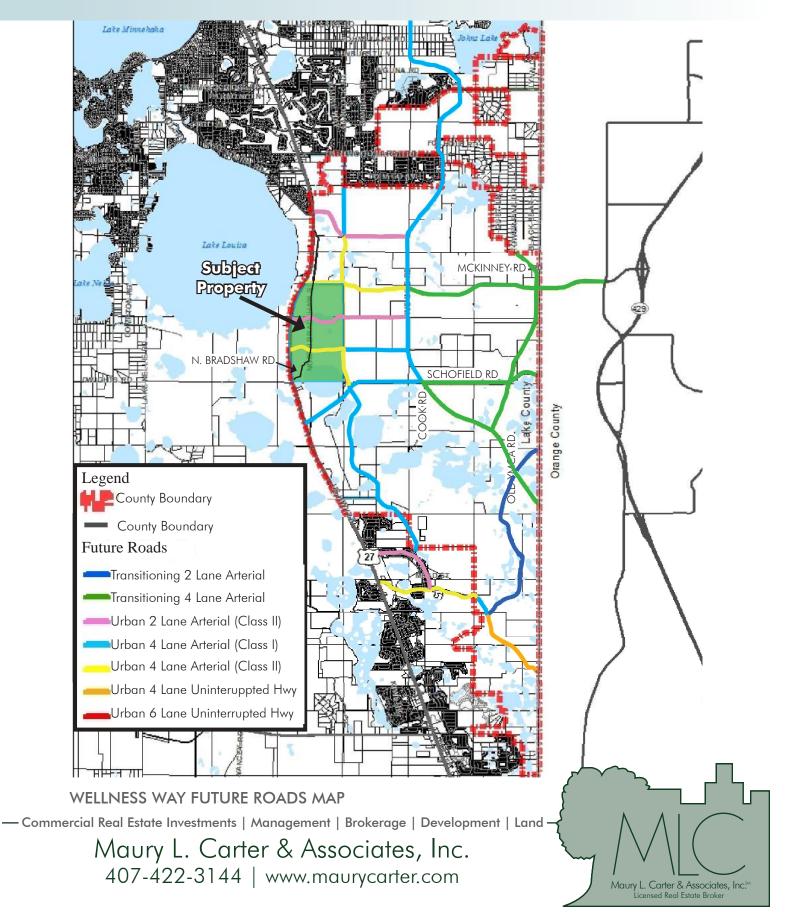

#### WELLNESS WAY FUTURE LAND USE

--- Commercial Real Estate Investments | Management | Brokerage | Development | Land --

721 ± acres • Lake County, FL