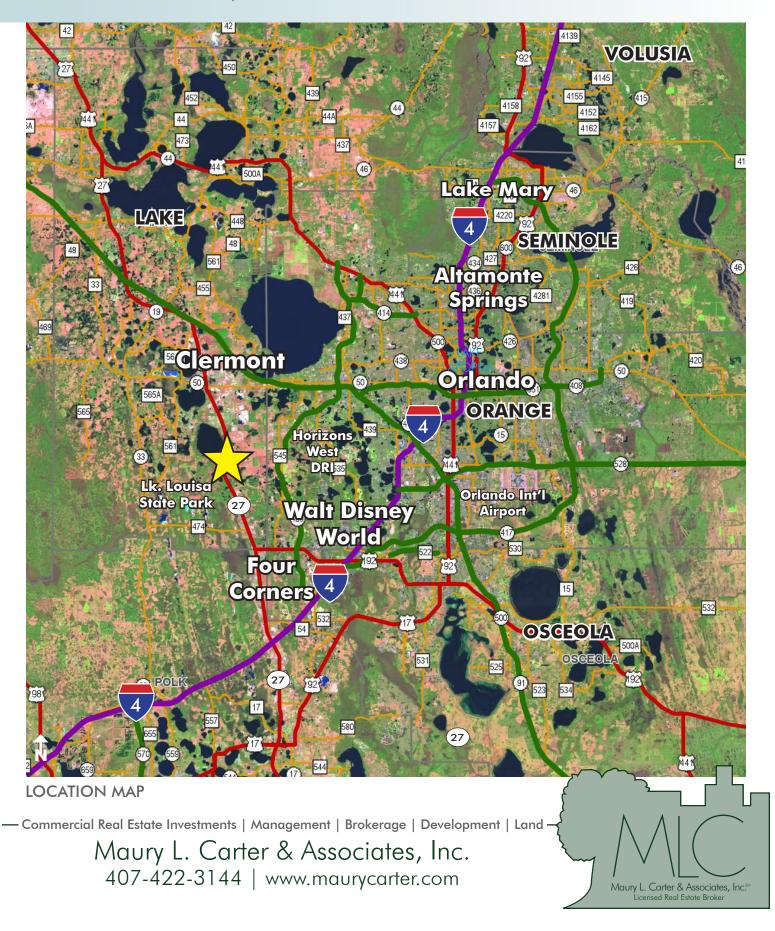

#### LAKE COUNTY PLANNED TOWN CENTER MIXED USE LAKEFRONT

721 ± acres • Lake County, FL

**REGIONAL MAP** 

--- Commercial Real Estate Investments | Management | Brokerage | Development | Land -

721 ± acres • Lake County, FL

#### DESCRIPTION

- Planned Gateway to Southeast Lake County, from neighboring Horizon's West to the east.
- Accessibility to Florida's Turnpike, SR 408, I-4 and adjacent to the planned Wellness Way Access Road which will connect US 27 to SR 429 at the SR 429/New Independence Pkwy interchange.
- This area is a prime location for development and growth for both commercial and residential uses. Strong economic growth is expected to continue in the region.
- Approximately 15 minutes to downtown Clermont, South Lake Hospital, Hamlin and Horizons West, and shopping/entertainment.
- This property has excellent aesthetic appeal with rolling hills and stunning lakefront views of Trout Lake and Lake Louisa, with one mile of frontage along Trout Lake.
- Neighbored by residential subdivisions and a golf and country club. Lake Louisa State Park is located directly across from the subject on US 27. The park encompasses 4,500 acres with full-facility campsites, hiking and biking trails, fishing and more.
- Within commuting distance to downtown Orlando, Kissimmee, and Disney World Resort/Disney Springs and the tourist corridor.

#### DESCRIPTION

Excellent mixed use site offering natural beauty and recreation within a short distance from city amenities. Planned as the "Gateway to Southeast Lake County" from Horizon's West to the East, this site is located approximately 30 minutes from Walt Disney World and the attractions, 15 minutes from Downtown Clermont and Hamlin/Horizons West and within commuting distance to Downtown Orlando. Extensive economic activity in Lake County makes this prime property for development and growth for both commercial and residential uses in the area. Strong economic growth is expected to continue in the region.