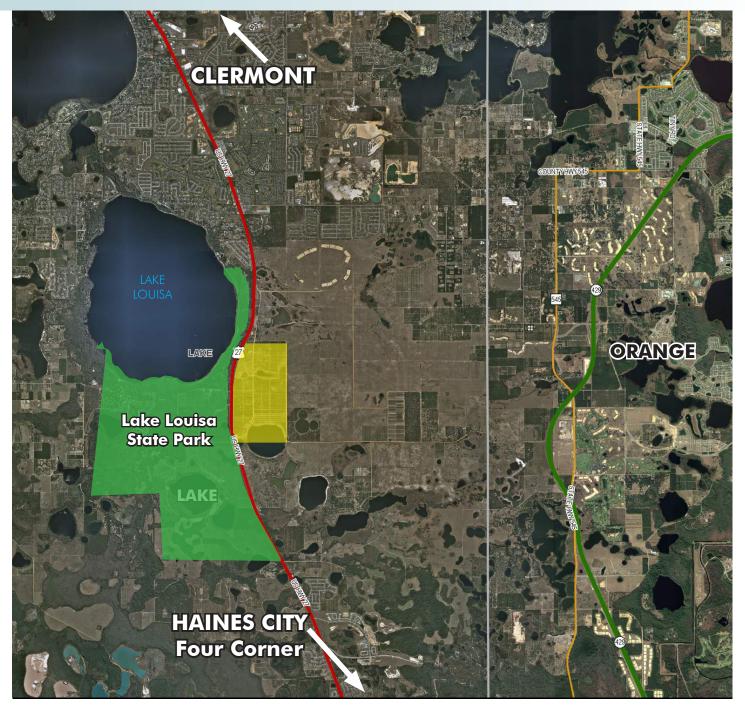

#### LAKE COUNTY PLANNED TOWN CENTER MIXED USE LAKEFRONT

721 ± acres • Lake County, FL

**REGIONAL MAP** 

--- Commercial Real Estate Investments | Management | Brokerage | Development | Land -

721 ± acres • Lake County, FL