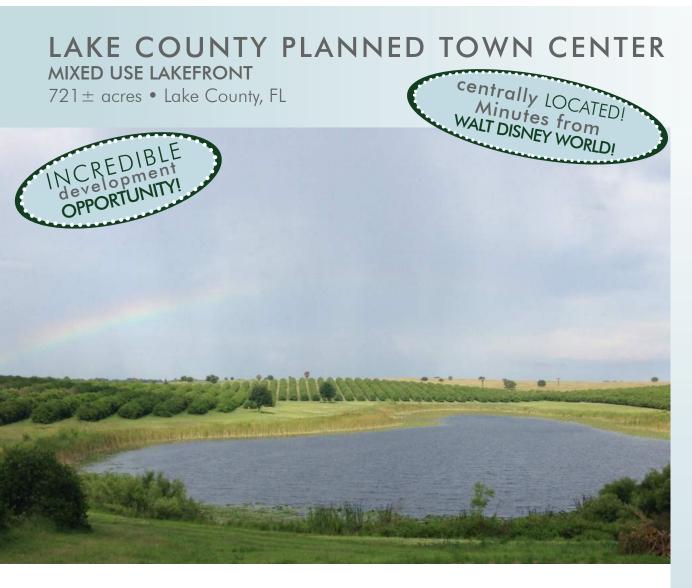

#### LAKE COUNTY PLANNED TOWN CENTER MIXED USE LAKEFRONT

721 ± acres • Lake County, FL

WELLNESS WAY AREA MAP \*DEO approved Wellness Way Area Plan availabe upon request --- Commercial Real Estate Investments | Management | Brokerage | Development | Land --

721 ± acres • Lake County, FL