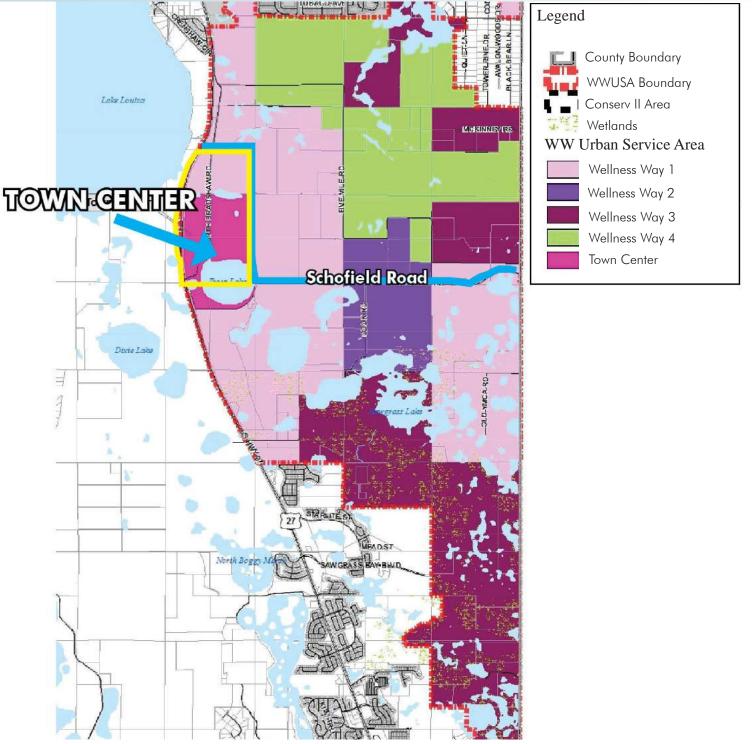

#### LAKE COUNTY PLANNED TOWN CENTER MIXED USE LAKEFRONT

721 ± acres • Lake County, FL

WELLNESS WAY AREA MAP \*DEO approved Wellness Way Area Plan availabe upon request --- Commercial Real Estate Investments | Management | Brokerage | Development | Land --