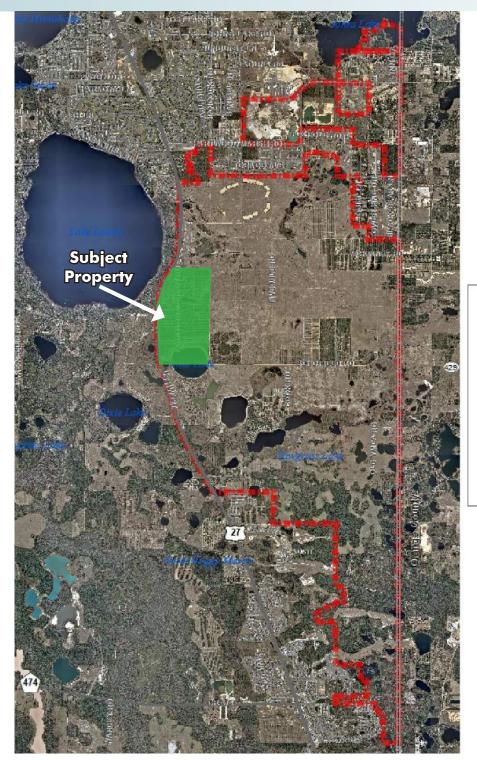

Maury L. Carter & Associates, Inc.

PROPERTY MAP

--- Commercial Real Estate Investments | Management | Brokerage | Development | Land -

 $721 \pm$  acres • Lake County, FL

WETLANDS MAP

--- Commercial Real Estate Investments | Management | Brokerage | Development | Land -