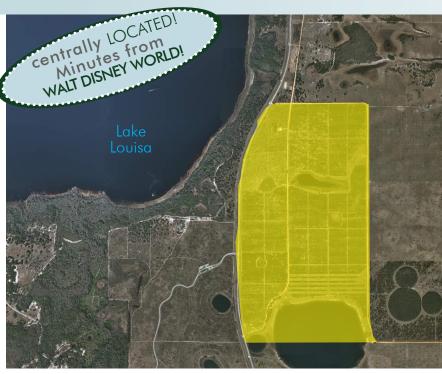

721 ± acres • Lake County, FL

LOCATION

County, FL.

721± acres Seller will divide.

FRONTAGE

Road: 1.5 miles on US 27 1.8 miles on Schofield Rd. Lake: 1 mile on Trout Lake

SIZE

Located on east side of US 27 approx. 2 miles south of Clermont in Lake

#### DESCRIPTION

- Planned Gateway to Southeast Lake County, from neighboring Horizon's West to the east.
- Accessibility to Florida's Turnpike, SR 408, I-4 and adjacent to the planned Wellness Way Access Road which will connect US 27 to SR 429 at the SR 429/New Independence Pkwy interchange.
- This area is a prime location for development and growth for both commercial and residential uses. Strong economic growth is expected to continue in the region.
- Approximately 15 minutes to downtown Clermont, South Lake Hospital, Hamlin and Horizons West, and shopping/entertainment.
- This property has excellent aesthetic appeal with rolling hills and stunning lakefront views of Trout Lake and Lake Louisa, with one mile of frontage along Trout Lake.
- Neighbored by residential subdivisions and a golf and country club. Lake Louisa State Park is located directly across from the subject on US 27. The park encompasses 4,500 acres with full-facility campsites, hiking and biking trails, fishing and more.
- Within commuting distance to downtown Orlando, Kissimmee, and Disney World Resort/Disney Springs and the tourist corridor.

Natural elements give this site incredible aesthetic appeal, featuring rolling hills and picturesque lakefront views of Trout Lake and Lake Louisa, with 1 mile of frontage along Lake Trout. Recreational possibilities abound with a conservation area and nature trail in the works and local attractions such as the neighboring Lake Louisa State Park drawing visitors from across the country. Perfect balance for development and nature.