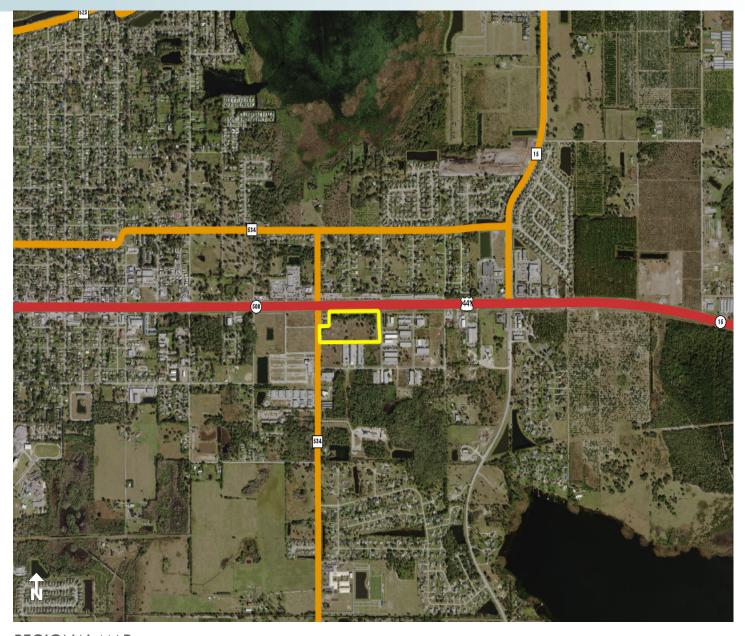

## HWY 192/441 - St. Cloud and Narcoossee Area

13.87± acres • Osceola County, FL

**FUTURE DRI MAP** 

— Commercial Real Estate Investments | Management | Brokerage | Development | Land -

Maury L. Carter & Associates, Inc. 407-422-3144 | www.maurycarter.com