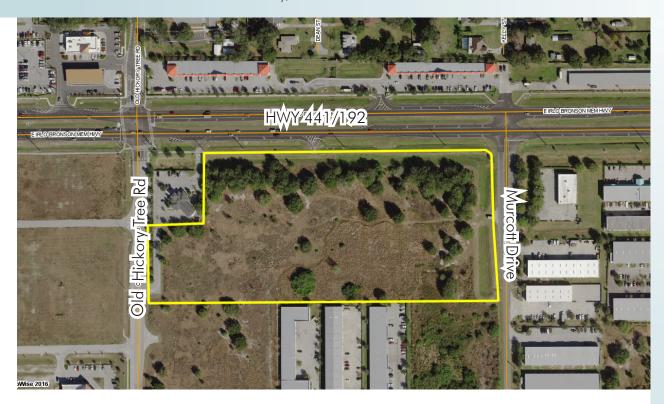

#### **LOCATION**

Property is located on the south side of Hwy 192/441 and Old Hickory Tree Rd. in St. Cloud, Osceola County, FL.

## **ROAD FRONTAGE**

1,025' ± on HWY 192/441 275' ± on Old Hickory Tree Rd 515' ± on Murcott Dr

#### **DESCRIPTION**

Located in the epicenter of growth for this region on the 192/441 corridor. Great opportunity with prime frontage and high growth area surrounding this location. The Narcoossee and Hickory Tree area are the fastest growing residential developments in Osceola County. This property offers great potential for a retail and shopping center, auto dealership, office and light industrial use, etc.