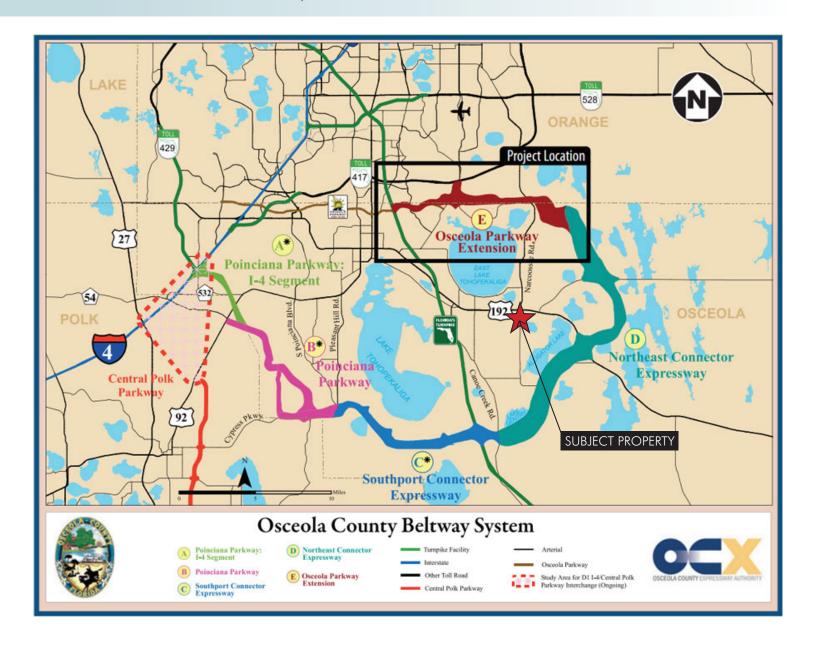

## HWY 192/441 - St. Cloud and Narcoossee Area

13.87 ± acres • Osceola County, FL

— Commercial Real Estate Investments | Management | Brokerage | Development | Land -

Maury L. Carter & Associates, Inc. 407-422-3144 | www.maurycarter.com