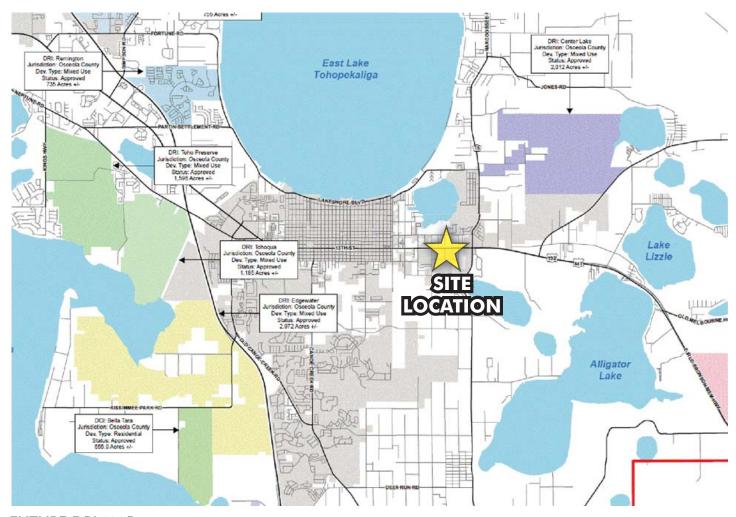

## HWY 192/441 - St. Cloud and Narcoossee Area

13.87± acres • Osceola County, FL

**FUTURE DRI MAP** 

— Commercial Real Estate Investments | Management | Brokerage | Development | Land -

Maury L. Carter & Associates, Inc. 407-422-3144 | www.maurycarter.com