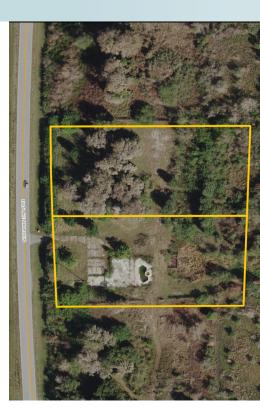

2.34± acres Osceola County, FL

### **DESCRIPTION**

Gorgeous lakefront property with large, majestic oak trees and palm trees. Property previously had an estate home with pool, dock and iron fence surrounding it. The house has been removed with some flat structure and the pool remaining. This property has a canal out to the lake with a partial dock onsite. Current permitting restriction make this property a gem with the direct access to East Lake and some of Florida's best bass fishing. An outstanding piece of Florida that is very rare to find.

#### ROAD FRONTAGE

330' ± on Lake Shore Boulevard

LAND FOR SALE

2.34± acres Osceola County, FL

Maury L. Carter & Associates, Inc.<sup>5,6</sup> Licensed Real Estate Broker

PROPERTY MAP

— Commercial Real Estate Investments | Management | Brokerage | Development | Land