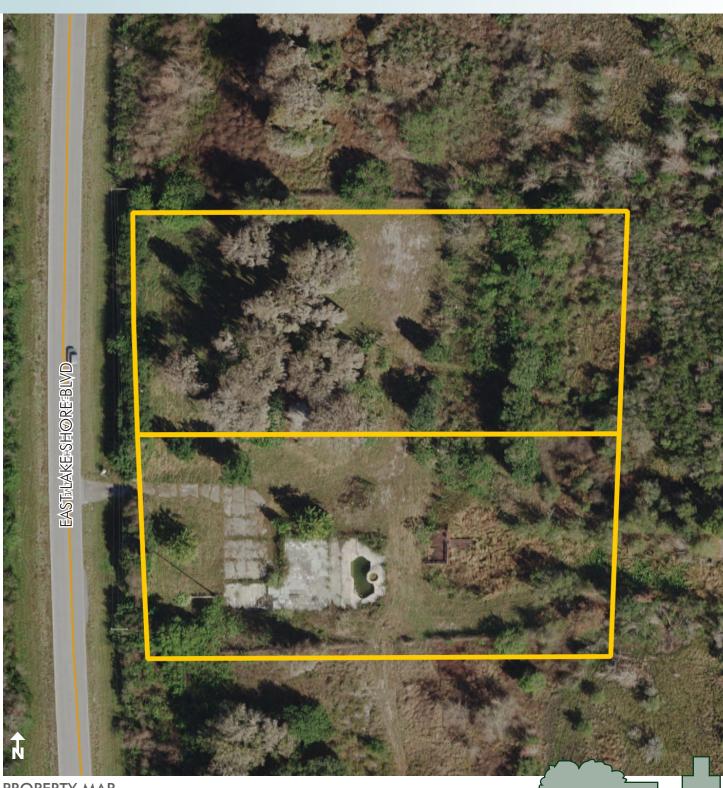

#### ROAD FRONTAGE

330' ± on Lake Shore Boulevard

LAND FOR SALE

2.34± acres Osceola County, FL

Maury L. Carter & Associates, Inc.<sup>5,6</sup> Licensed Real Estate Broker

PROPERTY MAP

— Commercial Real Estate Investments | Management | Brokerage | Development | Land

### **DESCRIPTION**

Gorgeous lakefront property with large, majestic oak trees and palm trees. Property previously had an estate home with pool, dock and iron fence surrounding it. The house has been removed with some flat structure and the pool remaining. This property has a canal out to the lake with a partial dock onsite. Current permitting restriction make this property a gem with the direct access to East Lake and some of Florida's best bass fishing. An outstanding piece of Florida that is very rare to find.

#### LAKE FRONTAGE

328' ± on East Lake Tohopekaliga