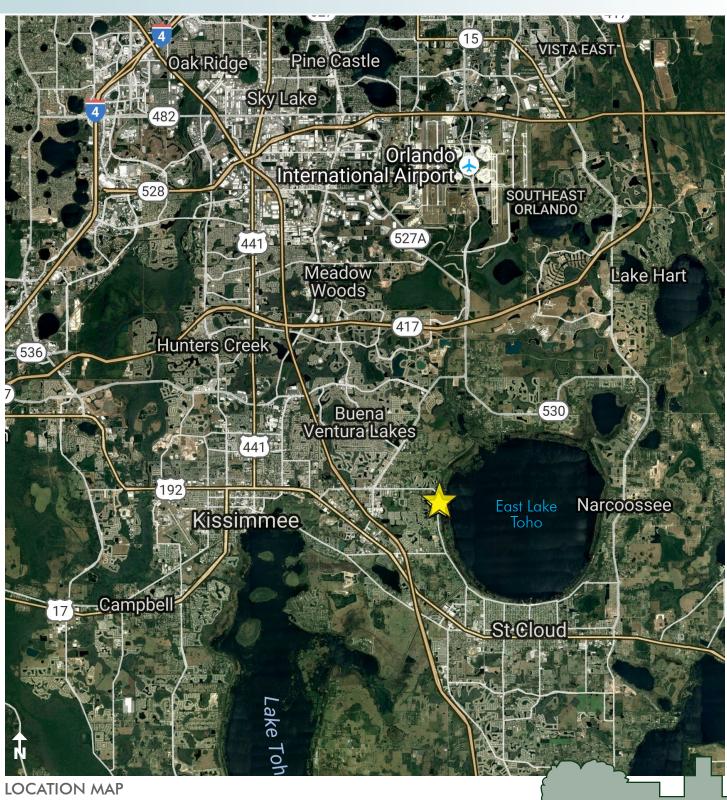

Maury L. Carter & Associates, Inc. 407-422-3144 | www.maurycarter.com

 $2.34 \pm acres$ Osceola County, FL

Maury L. Carter & Associates, Inc.<sup>5</sup>

— Commercial Real Estate Investments | Management | Brokerage | Development | Land -

This property is one of the most desirable lakefront properties in Osceola County. Frontage on Lakeshore Boulevard. Conveniently located between Kissimmee and St. Cloud and less than a mile to Kissimmee Bay and Remington Golf Courses. Within close proximity to the fast-growing Orlando Int'l Airport/Lake Nona/Medical City Area. Travel time is approximately 20 min.