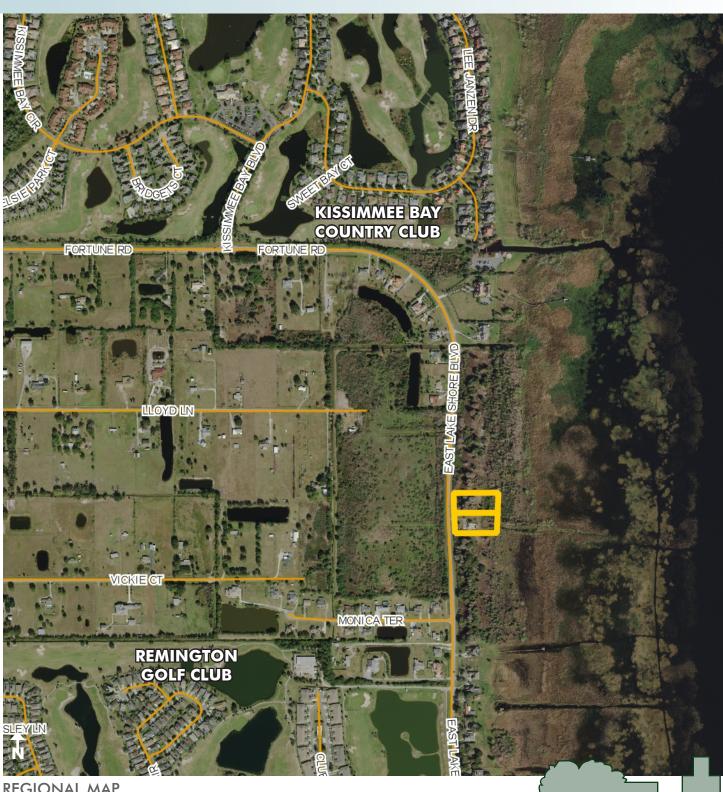

Maury L. Carter & Associates, Inc. 407-422-3144 | www.maurycarter.com

 $2.34 \pm acres$ Osceola County, FL

Maury L. Carter & Associates, Inc.<sup>5,6</sup> Licensed Real Estate Broker

**REGIONAL MAP** 

— Commercial Real Estate Investments | Management | Brokerage | Development | Land -

This property is one of the most desirable lakefront properties in Osceola County. Frontage on Lakeshore Boulevard. Conveniently located between Kissimmee and St. Cloud and less than a mile to Kissimmee Bay and Remington Golf Courses. Within close proximity to the fast-growing Orlando Int'l Airport/Lake Nona/Medical City Area. Travel time is approximately 20 min.

### LOCATION

Located on East Lake Shore Blvd, on the west side of East Lake Tohopekaliga in Osceola County. Immediate access to major roadways:  $4\pm$  miles to Florida's Turnpike and just over 5 miles to Central Florida GreenWay (SR 417).