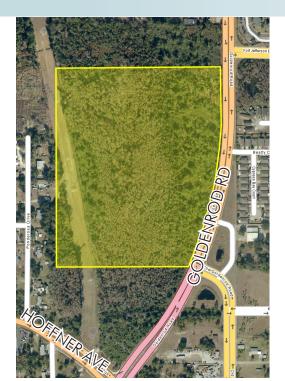

# LOCATION/DESCRIPTION

Land for sale on the west side of Goldenrod Road, approximately 2 miles north of the Orlando International Airport, 5 miles north of Medical City and 7/10 mile north of Hoffner Avenue.

### **ROAD FRONTAGE**

1,500'± on W side of Goldenrod Road

## PARCEL ID

14-23-30-5240-17-052

Offering subject to errors, omission, prior sale or withdrawal without notice.

— Commercial Real Estate Investments | Management | Brokerage | Development | Land

MEDICAL CITY/ORLANDO INT'L AIRPORT AREA