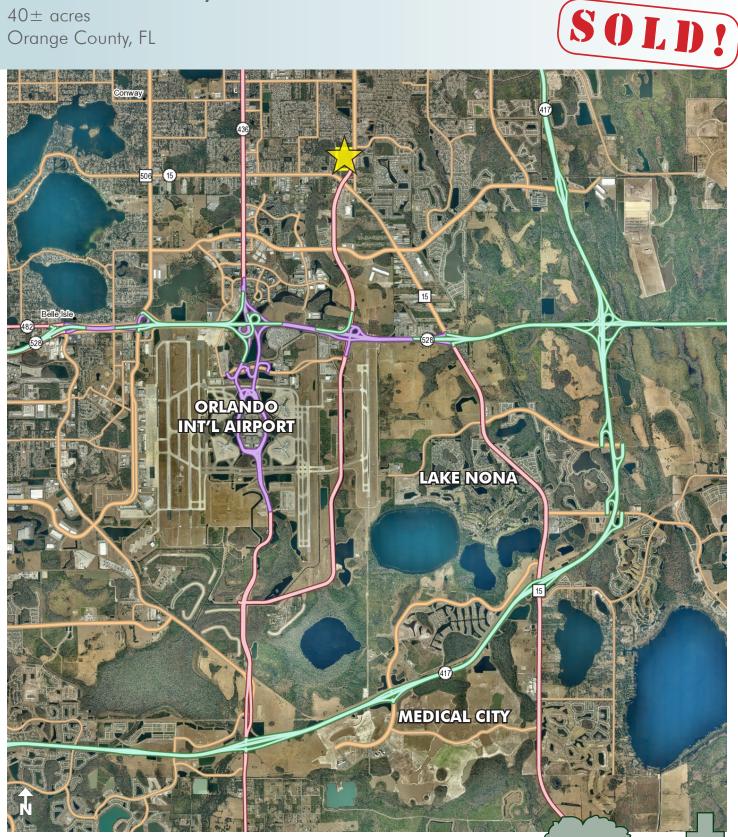

# LOCATION/DESCRIPTION

Land for sale on the west side of Goldenrod Road, approximately 2 miles north of the Orlando International Airport, 5 miles north of Medical City and 7/10 mile north of Hoffner Avenue.

40± acres Orange County, FL

LOCATION MAP

— Commercial Real Estate Investments | Management | Brokerage | Development | Land -

Maury L. Carter & Associates, Inc. 407-422-3144 | www.maurycarter.com