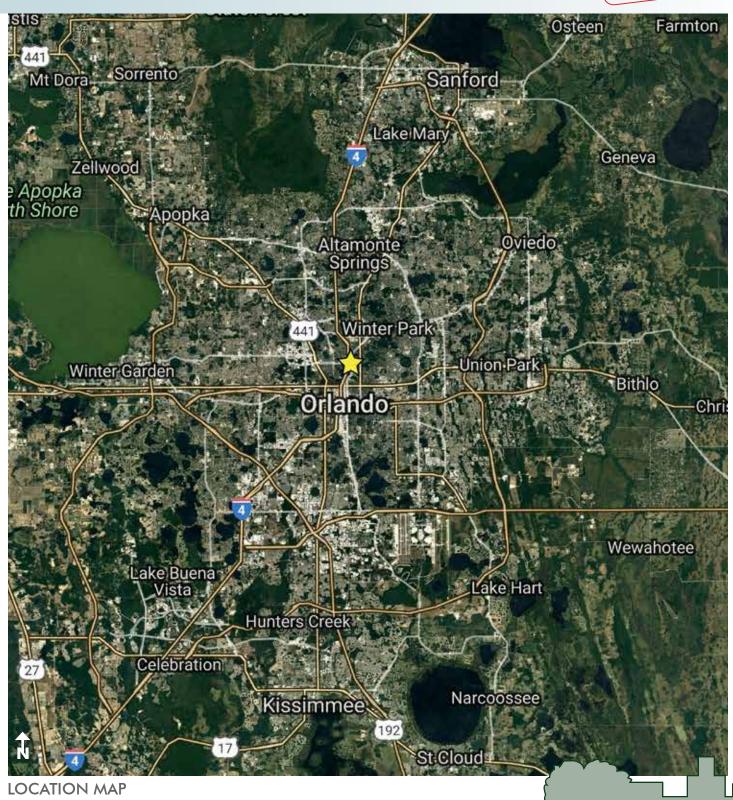

### LOCATION

Located 1 block north of Princeton Street, adjacent the emerging 172-acre Florida Hospital mixed-use Health Village development and the N. Orange Avenue SunRail Station. This is a dense urban location with a population of 83,505 and average yearly income of \$73,902 within 3 miles.

20,000± sf Lot, 3,500± sf Commercial Building, and Former Residences Orlando, Orange County, FL

**REGIONAL MAP** 

- Commercial Real Estate Investments | Management | Brokerage | Development | Land

 $20,000\pm$  sf Lot,  $3,500\pm$  sf Commercial Building, and Former Residences Orlando, Orange County, FL