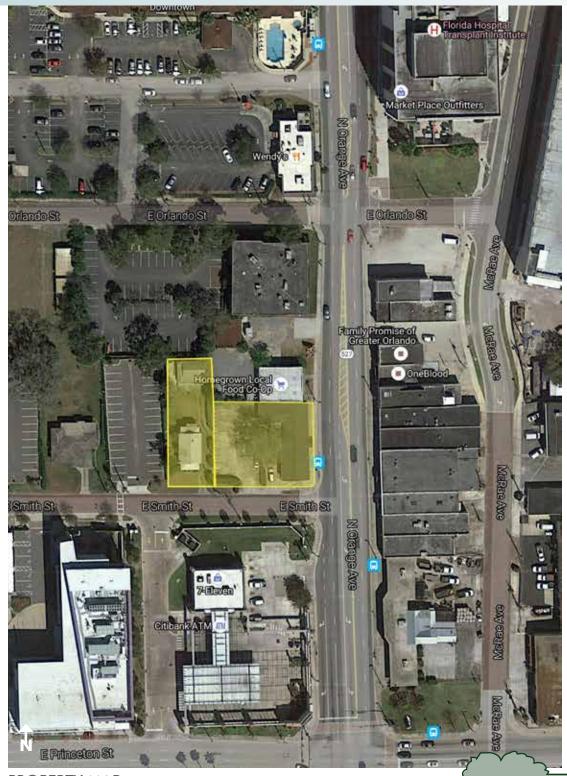

#### **DESCRIPTION**

20,000± square foot corner site improved with a 3,500± square foot commercial building and two former residences. Located directly across the street from Florida Hospital Health Village and the SunRail station within a pedestrian friendly, urban neighborhood. The site is ideal for infill redevelopment with excellent physical, legal and economic characteristics.

Maury L. Carter & Associates, Inc.

PROPERTY MAP

— Commercial Real Estate Investments | Management | Brokerage | Development | Land -

 $20,000\pm$  sf Lot,  $3,500\pm$  sf Commercial Building, and Former Residences Orlando, Orange County, FL