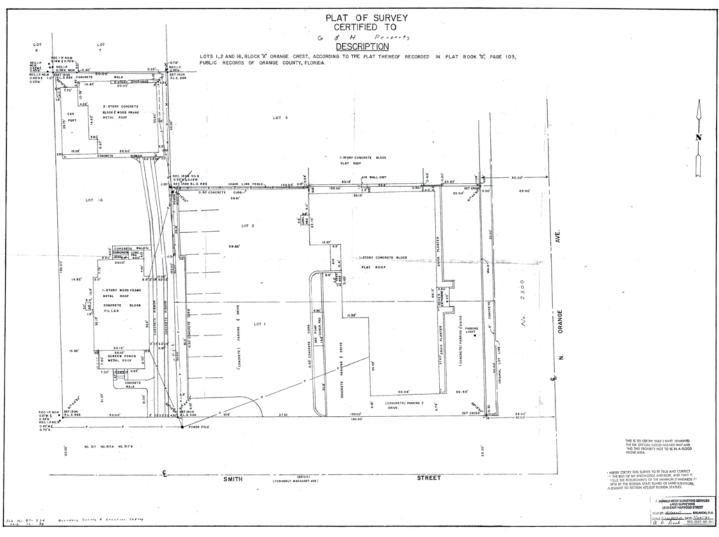

#### SIZE

 $20,000 \pm \text{square feet}$ 

#### **ROAD FRONTAGE**

 $100'\pm$  on W side of N. Orange Avenue  $168'\pm$  on N side of E. Smith Street

**SURVEY** 

— Commercial Real Estate Investments | Management | Brokerage | Development | Land -

 $20,000\pm$  sf Lot,  $3,500\pm$  sf Commercial Building, and Former Residences Orlando, Orange County, FL

**SURVEY** 