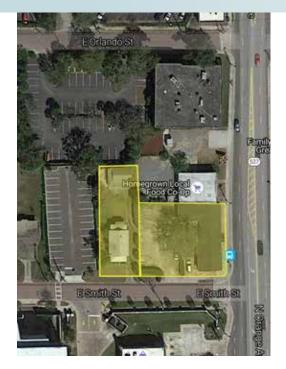

#### **DESCRIPTION**

20,000± square foot corner site improved with a 3,500± square foot commercial building and two former residences. Located directly across the street from Florida Hospital Health Village and the SunRail station within a pedestrian friendly, urban neighborhood. The site is ideal for infill redevelopment with excellent physical, legal and economic characteristics.

#### **ROAD FRONTAGE**

 $100'\pm$  on W side of N. Orange Avenue  $168'\pm$  on N side of E. Smith Street

Maury L. Carter & Associates, Inc.

PROPERTY MAP

— Commercial Real Estate Investments | Management | Brokerage | Development | Land -

 $20,000\pm$  sf Lot,  $3,500\pm$  sf Commercial Building, and Former Residences Orlando, Orange County, FL