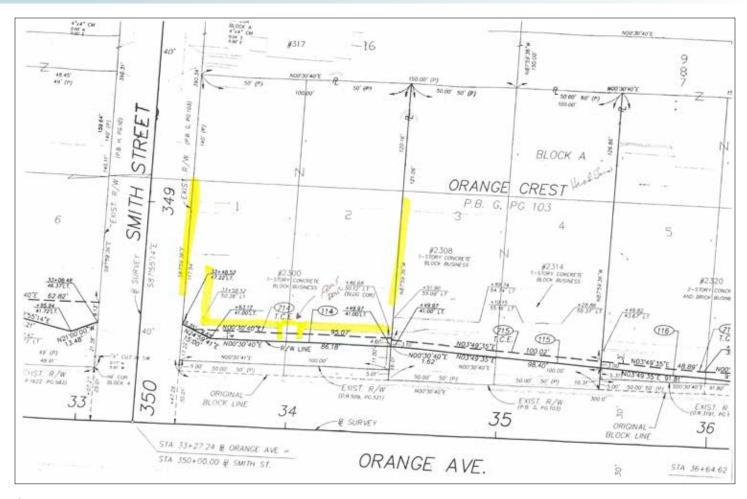

**SURVEY** 

— Commercial Real Estate Investments | Management | Brokerage | Development | Land -

 $20,000\pm$  sf Lot,  $3,500\pm$  sf Commercial Building, and Former Residences Orlando, Orange County, FL

**SURVEY** 