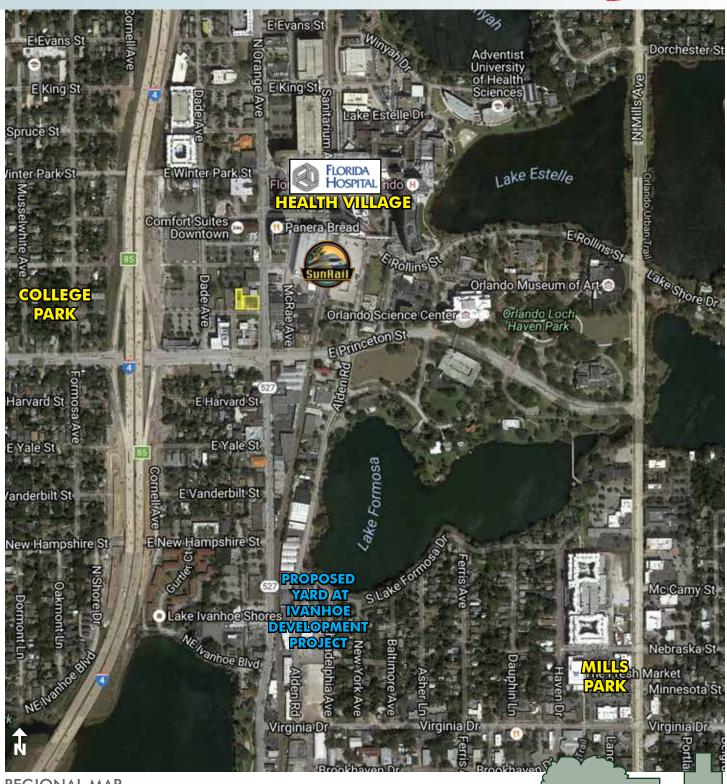

### LOCATION

Located 1 block north of Princeton Street, adjacent the emerging 172-acre Florida Hospital mixed-use Health Village development and the N. Orange Avenue SunRail Station. This is a dense urban location with a population of 83,505 and average yearly income of \$73,902 within 3 miles.

20,000± sf Lot, 3,500± sf Commercial Building, and Former Residences Orlando, Orange County, FL

**REGIONAL MAP** 

- Commercial Real Estate Investments | Management | Brokerage | Development | Land

 $20,000\pm$  sf Lot,  $3,500\pm$  sf Commercial Building, and Former Residences Orlando, Orange County, FL