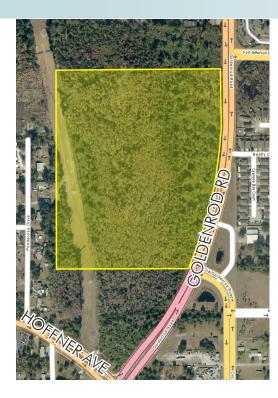

### LOCATION/DESCRIPTION

Land for sale on the west side of Goldenrod Road, approximately 2 miles north of the Orlando International Airport, 5 miles north of Medical City and 7/10 mile north of Hoffner Avenue.

### ROAD FRONTAGE

 $1,500' \pm$  on W side of Goldenrod Road

#### PARCEL ID 14-23-30-5240-17-052

Offering subject to errors, omission, prior sale or withdrawal without notice.

Maury L. Carter & Associates, Inc. , Licensed Real Estate Broker

--- Commercial Real Estate Investments | Management | Brokerage | Development | Land -