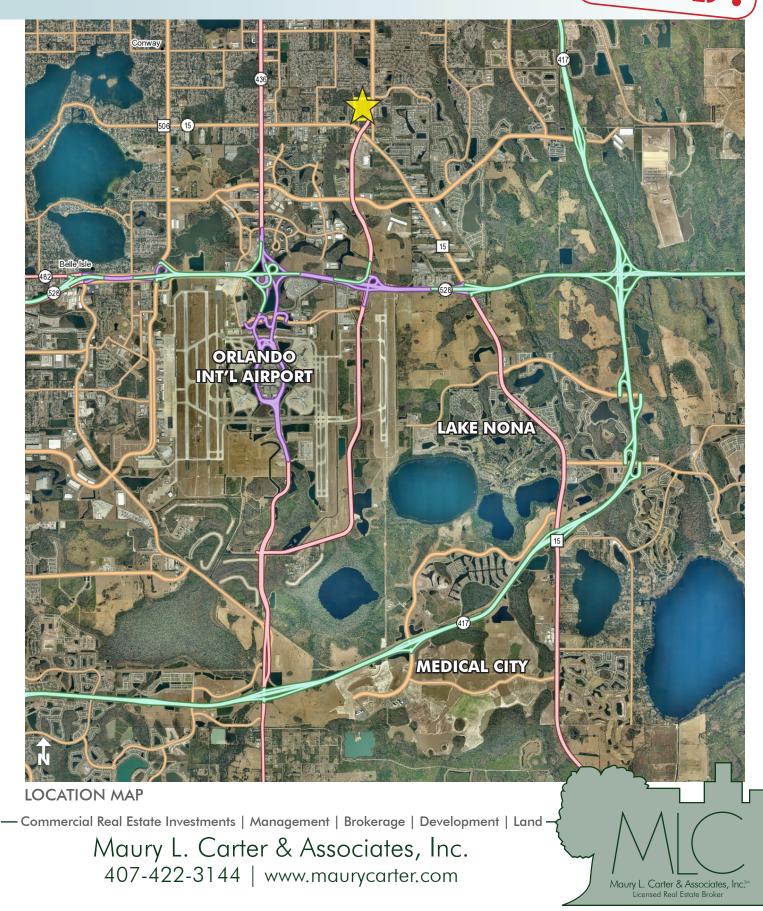

### LOCATION/DESCRIPTION

Land for sale on the west side of Goldenrod Road, approximately 2 miles north of the Orlando International Airport, 5 miles north of Medical City and 7/10 mile north of Hoffner Avenue.