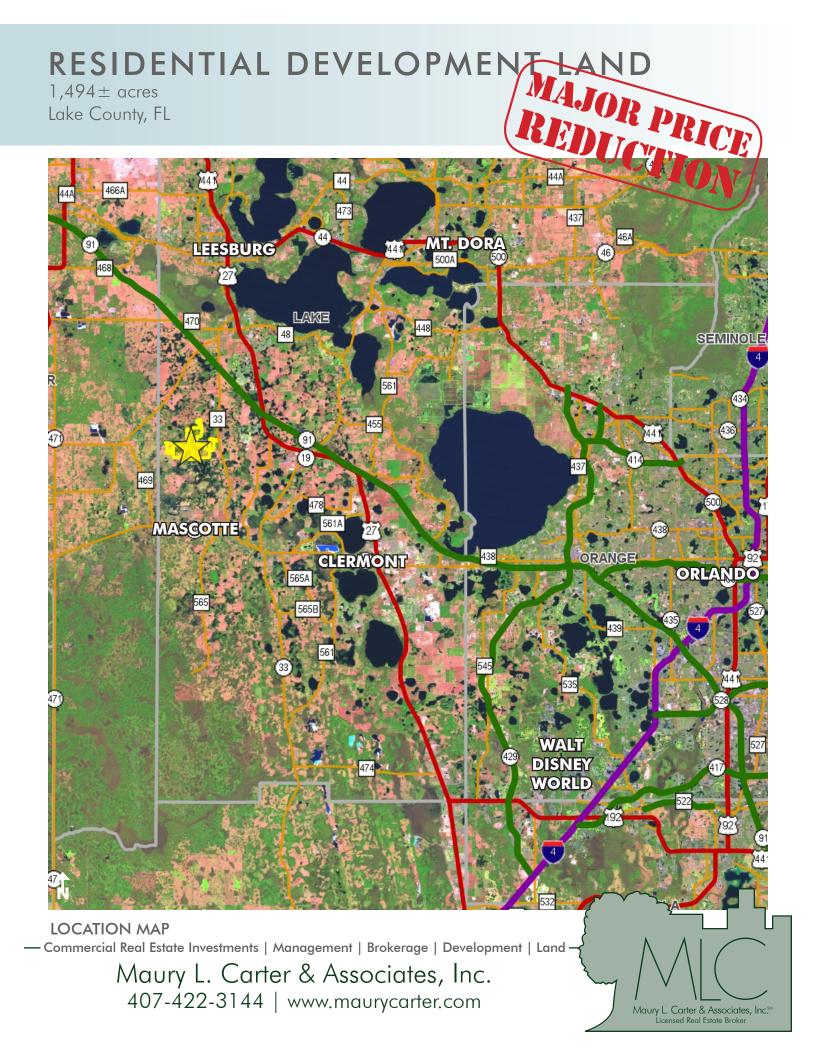

- Commercial Real Estate Investments | Management | Brokerage | Development | Land

Maury L. Carter & Associates, Inc. 407-422-3144 | www.maurycarter.com

LAND

 $1,494 \pm acres$ Lake County, FL

**REGIONAL MAP** 

$1,494 \pm acres$ Lake County, FL