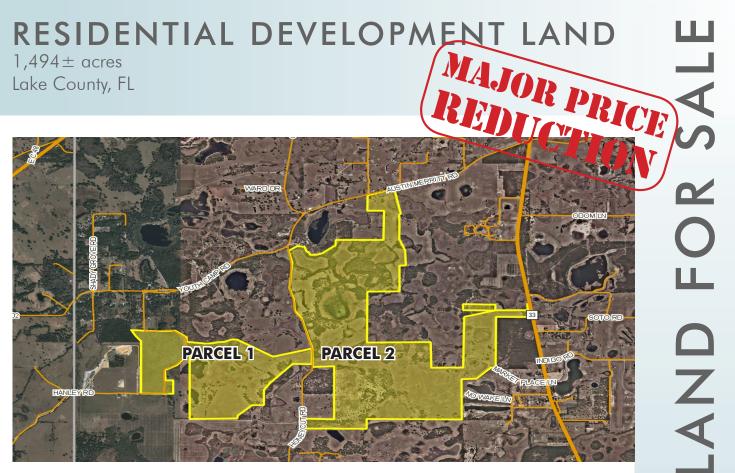

#### PARCEL 1

LOCATION Located south of Youth Camp Road on the west side of Honeycut Road in northwest Lake County. Property can be accessed via Honeycut Road or Sundridge Road.

**SIZE** 412± acres

**PRICE** 

### PARCEL 2

**LOCATION** Located west of State Road 33, south of Austin Merritt Road, and east of Honeycut Road in northwest Lake County, FL.

**SIZE** 1,082± acres

**PRICE** 

NOW: \$5,954,000 (\$5,503/acre)