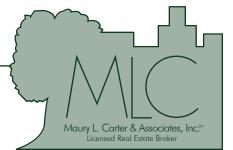

### PARCEL 2

**LOCATION** Located west of State Road 33, south of Austin Merritt Road, and east of Honeycut Road in northwest Lake County, FL.

**SIZE** 1,082± acres

**PRICE** 

NOW: \$5,954,000 (\$5,503/acre)

54% Reduction in price

WAS: \$12,984,000 (\$12,000/acre)

**ZONING/FUTURE LAND USE** This property has been annexed into the City of Mascotte and its Future Land Use designation on the new comprehensive plan is Rural Residential. This Future Land Use allows for 1 unit/acre and would yield 900-1,000 units for the property. A rezoning would be required and should allow for clustering of the residential units.

Maury L. Carter & Associates, Inc. 407-422-3144 | www.maurycarter.com

 $1,494 \pm acres$ Lake County, FL

PROPERTY MAP

— Commercial Real Estate Investments | Management | Brokerage | Development | Land -

Maury L. Carter & Associates, Inc. 407-422-3144 | www.maurycarter.com