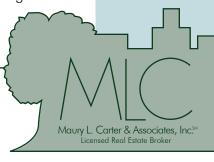

#### PARCEL 1

LOCATION Located south of Youth Camp Road on the west side of Honeycut Road in northwest Lake County. Property can be accessed via Honeycut Road or Sundridge Road.

**SIZE** 412± acres

**PRICE** 

### PARCEL 2

**LOCATION** Located west of State Road 33, south of Austin Merritt Road, and east of Honeycut Road in northwest Lake County, FL.

**SIZE** 1,082± acres

**PRICE** 

NOW: \$5,954,000 (\$5,503/acre)