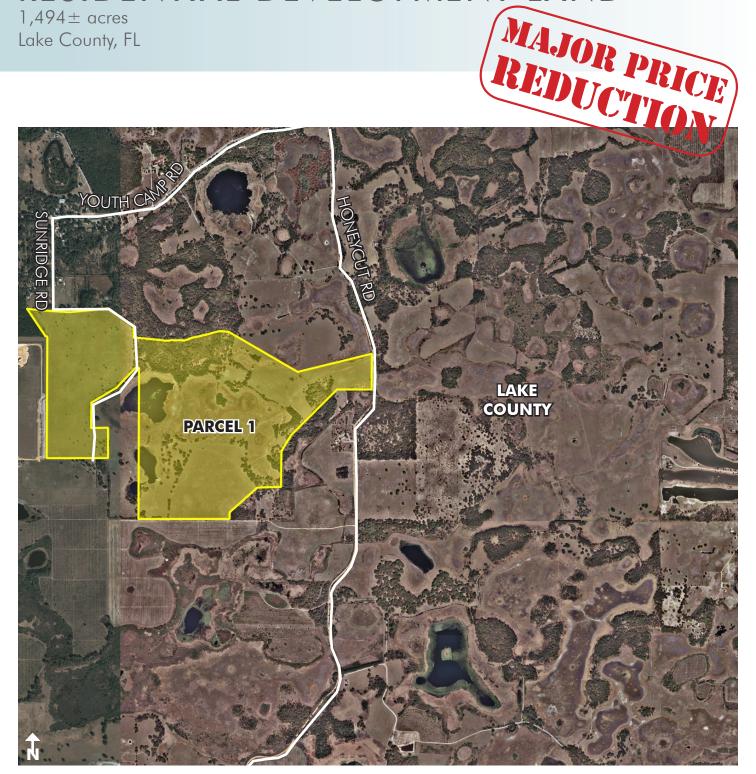

#### PARCEL 1

LOCATION Located south of Youth Camp Road on the west side of Honeycut Road in northwest Lake County. Property can be accessed via Honeycut Road or Sundridge Road.

**SIZE** 412± acres

**PRICE** 

NOW: \$2,265,000 (\$5,498/acre)

54% Reduction in price

WAS: \$4,944,000 (\$12,000/acre)

— Commercial Real Estate Investments | Management | Brokerage | Development | Land -

Maury L. Carter & Associates, Inc. 407-422-3144 | www.maurycarter.com

 $1,494 \pm acres$ Lake County, FL

PROPERTY MAP

— Commercial Real Estate Investments | Management | Brokerage | Development | Land -