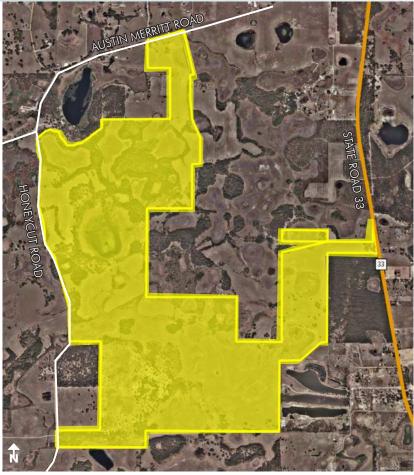

Maury L. Carter & Associates, Inc.

1082± acres Lake County, FL

PROPERTY MAP

— Commercial Real Estate Investments | Management | Brokerage | Development | Land -

Maury L. Carter & Associates, Inc. 407-422-3144 | www.maurycarter.com

### LOCATION

Located west of State Road 33, south of Austin Merritt Road, and east of Honeycut Road in northwest Lake County, FL.