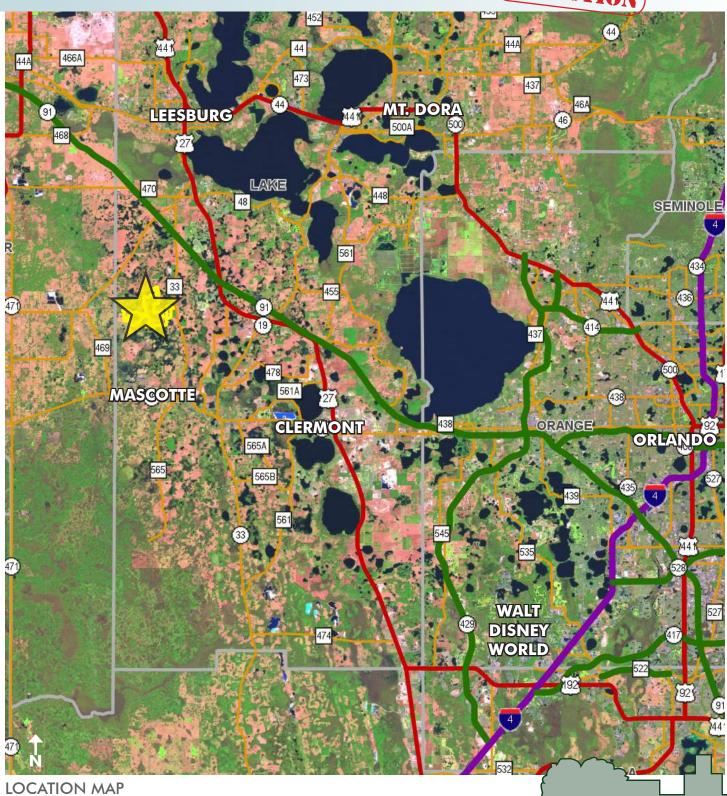

### LOCATION

Located west of State Road 33, south of Austin Merritt Road, and east of Honeycut Road in northwest Lake County, FL.