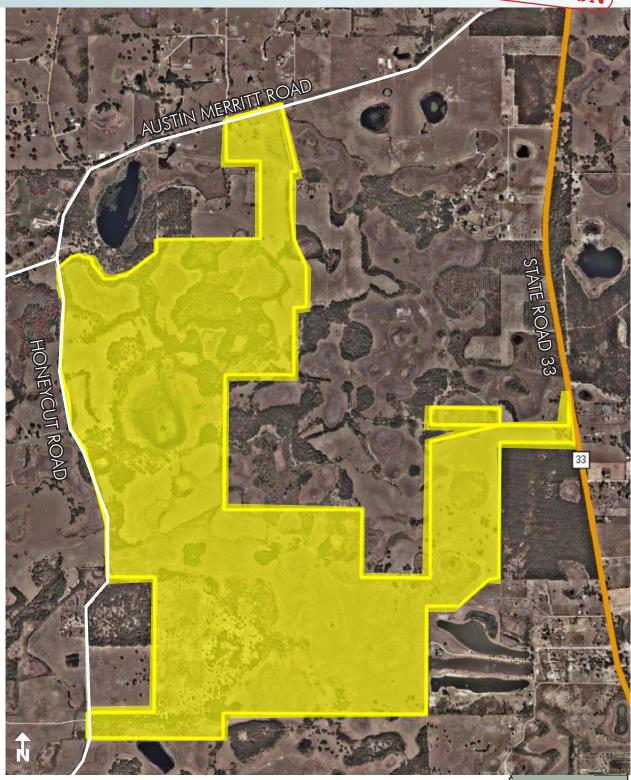

Maury L. Carter & Associates, Inc.

1082± acres Lake County, FL

PROPERTY MAP

— Commercial Real Estate Investments | Management | Brokerage | Development | Land -

Maury L. Carter & Associates, Inc. 407-422-3144 | www.maurycarter.com

### LOCATION

Located west of State Road 33, south of Austin Merritt Road, and east of Honeycut Road in northwest Lake County, FL.