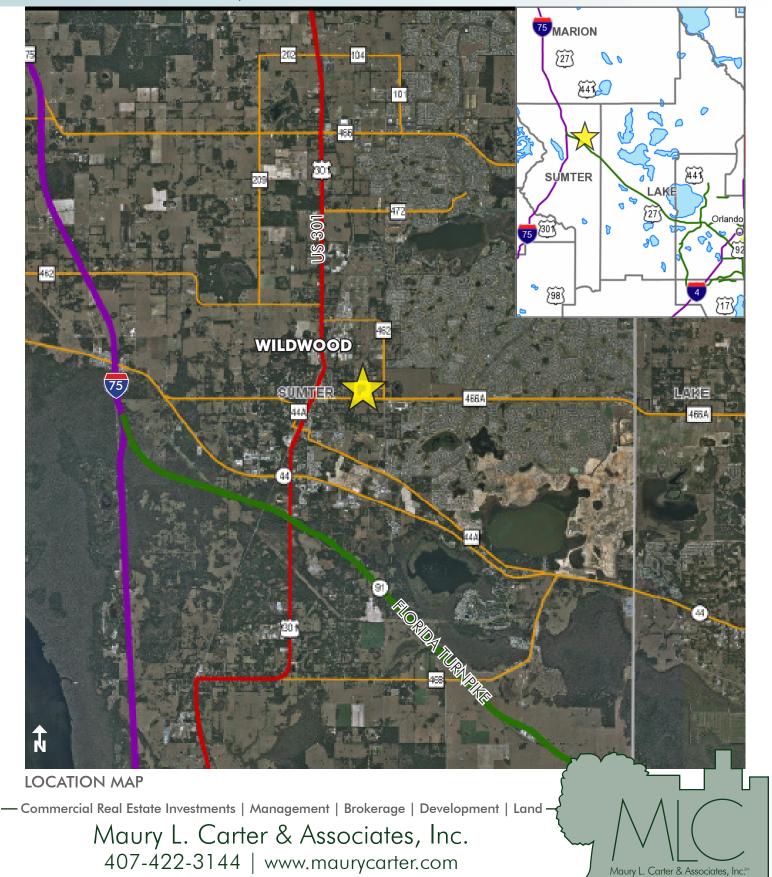

### LOCATION/ DESCRIPTION

On the north side of State Road 466A within the city limits of Wildwood, Sumter County, Florida. This places the property just west of the explosive growth that has occurred over the past 20 years in The Villages and just west of the Providence Independent Living facility.

### RESIDENTIAL DEVELOPMENT LAND NEAR CITY OF WILDWOOD/ THE VILLAGES

30± acres • Sumter County, FL

**REGIONAL MAP** 

— Commercial Real Estate Investments | Management | Brokerage | Development | Land -

Maury L. Carter & Associates, Inc. 407-422-3144 | www.maurycarter.com