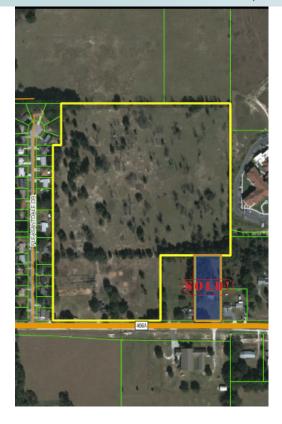

#### SIZE

28.62± acres - AVAILABLE 1.38± acres - SOLD!

#### **ROAD FRONTAGE**

 $650\pm$  feet along the western frontage and  $150\pm$  feet along the eastern frontage of 466A.

#### **UTILITIES**

Sewer is stubbed out to the site from Inspiration Drive (Providence Independent Living). Water is located along SR 466A.

Offering subject to errors, omission, prior sale or withdrawal without notice.