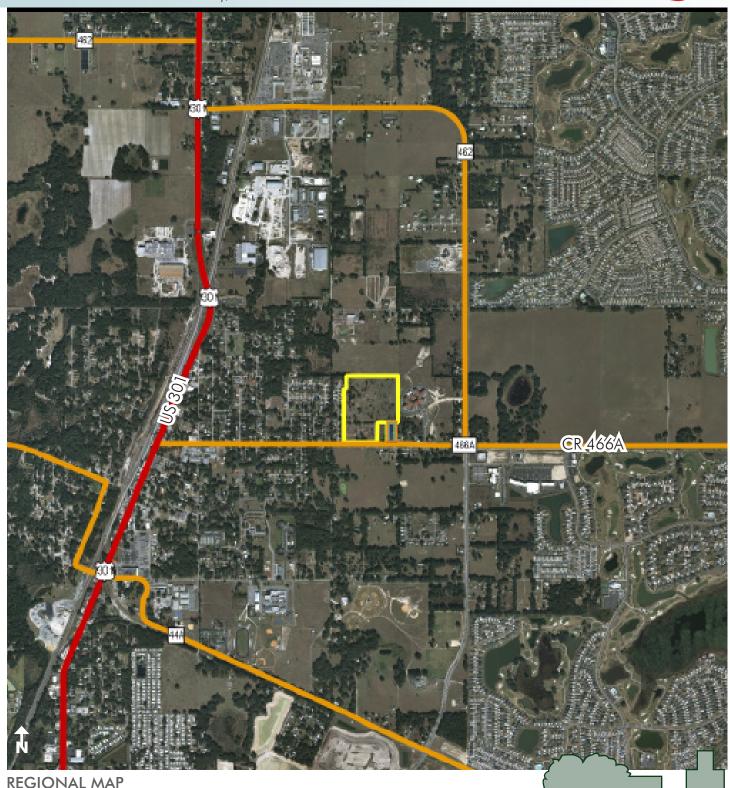

### LOCATION/ DESCRIPTION

On the north side of State Road 466A within the city limits of Wildwood, Sumter County, Florida. This places the property just west of the explosive growth that has occurred over the past 20 years in The Villages and just west of the Providence Independent Living facility.

### RESIDENTIAL DEVELOPMENT LAND NEAR CITY OF WILDWOOD/ THE VILLAGES

30± acres • Sumter County, FL

**REGIONAL MAP** 

— Commercial Real Estate Investments | Management | Brokerage | Development | Land -

Maury L. Carter & Associates, Inc. 407-422-3144 | www.maurycarter.com