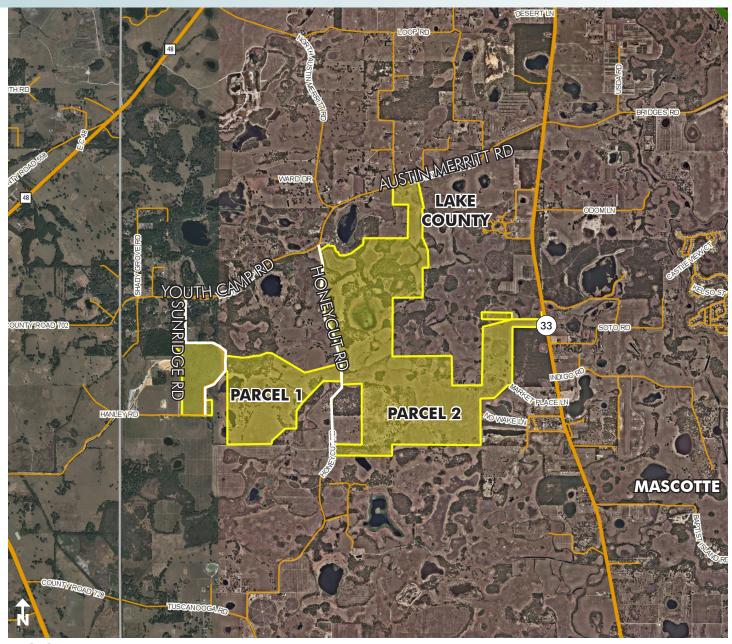

#### PARCEL 1

LOCATION Located south of Youth Camp Road on the west side of Honeycut Road in northwest Lake County. Property can be accessed via Honeycut Road or Sundridge Road.

SIZE 412± acres

**PRICE** \$4,944,000 (\$12,000/acre)

#### **ZONING/FUTURE LAND USE**

This property has been annexed into the City of Mascotte and is ideal for a mixed use development future land use.

**ROAD FRONTAGE** 620± on west side of Honeycut Road.

Offering subject to errors, omission, prior sale or withdrawal without notice.

#### PARCEL 2

**LOCATION** Located west of State Road 33, south of Austin Merritt Road, and east of Honeycut Road in northwest Lake County, FL.

**SIZE** 1,082± acres

**PRICE** \$12,984,000 (\$12,000/acre)

ZONING/FUTURE LAND USE This property has been annexed into the City of Mascotte and its Future Land Use designation on the new comprehensive plan is Rural Residential. This Future Land Use allows for 1 unit/acre and would yield 900-1,000 units for the property. A rezoning would be required and should allow for clustering of the residential units.

**ROAD FRONTAGE** 837± on west side of SR33; 1,110± on south side of Austin Merritt Road 6,737± on east side of Honeycut Road.

- Commercial Real Estate Investments | Management | Brokerage | Development | Land

PROPERTY MAP

 $1,494 \pm acres$ Lake County, FL

PROPERTY MAP

— Commercial Real Estate Investments | Management | Brokerage | Development | Land -

Maury L. Carter & Associates, Inc. 407-422-3144 | www.maurycarter.com