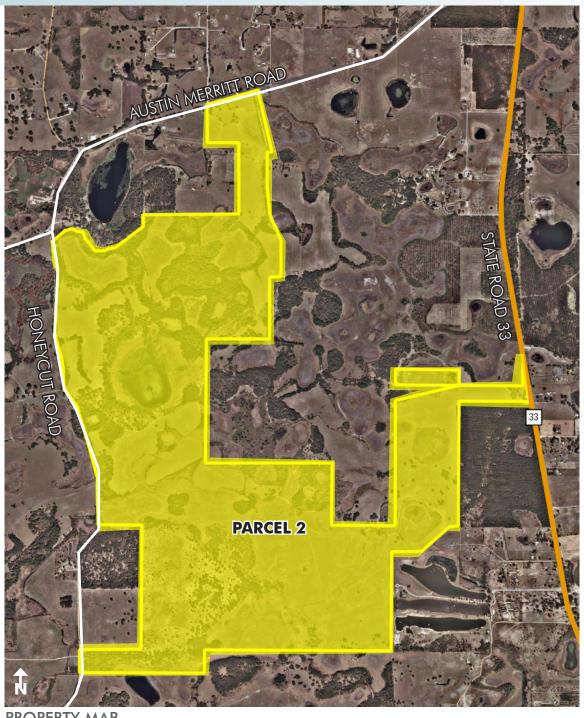

#### PARCEL 2

**LOCATION** Located west of State Road 33, south of Austin Merritt Road, and east of Honeycut Road in northwest Lake County, FL.

**SIZE** 1,082± acres

**PRICE** \$12,984,000 (\$12,000/acre)

ZONING/FUTURE LAND USE This property has been annexed into the City of Mascotte and its Future Land Use designation on the new comprehensive plan is Rural Residential. This Future Land Use allows for 1 unit/acre and would yield 900-1,000 units for the property. A rezoning would be required and should allow for clustering of the residential units.

**ROAD FRONTAGE** 837± on west side of SR33; 1,110± on south side of Austin Merritt Road 6,737± on east side of Honeycut Road.

- Commercial Real Estate Investments | Management | Brokerage | Development | Land