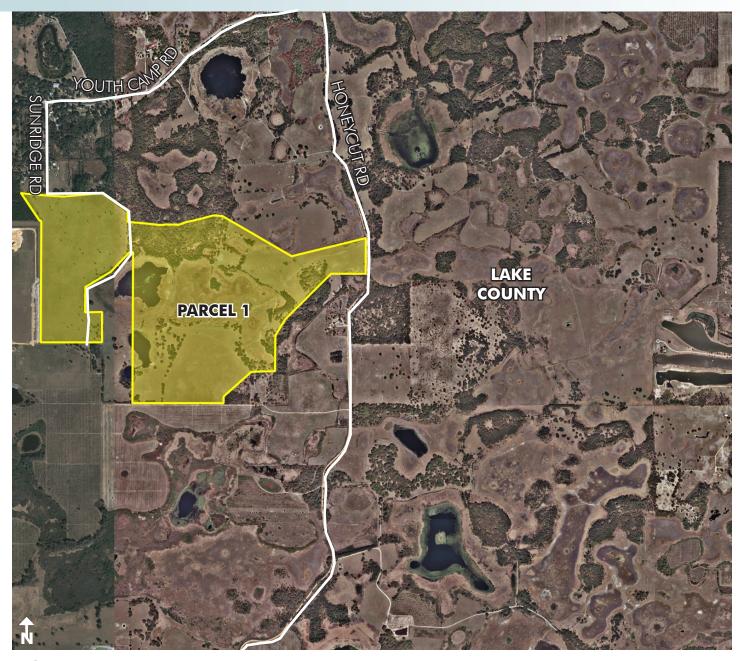

#### PARCEL 1

LOCATION Located south of Youth Camp Road on the west side of Honeycut Road in northwest Lake County. Property can be accessed via Honeycut Road or Sundridge Road.

SIZE 412± acres

**PRICE** \$4,944,000 (\$12,000/acre)

#### **ZONING/FUTURE LAND USE**

This property has been annexed into the City of Mascotte and is ideal for a mixed use development future land use.

**ROAD FRONTAGE** 620± on west side of Honeycut Road.

Offering subject to errors, omission, prior sale or withdrawal without notice.