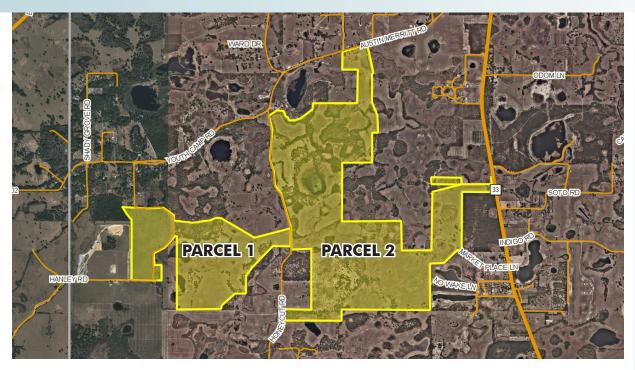

#### PARCEL 1

LOCATION Located south of Youth Camp Road on the west side of Honeycut Road in northwest Lake County. Property can be accessed via Honeycut Road or Sundridge Road.

SIZE 412± acres

**PRICE** \$4,944,000 (\$12,000/acre)

#### **ZONING/FUTURE LAND USE**

This property has been annexed into the City of Mascotte and is ideal for a mixed use development future land use.

**ROAD FRONTAGE** 620± on west side of Honeycut Road.

Offering subject to errors, omission, prior sale or withdrawal without notice.

#### PARCEL 2

**LOCATION** Located west of State Road 33, south of Austin Merritt Road, and east of Honeycut Road in northwest Lake County, FL.

**SIZE** 1,082± acres

**PRICE** \$12,984,000 (\$12,000/acre)

ZONING/FUTURE LAND USE This property has been annexed into the City of Mascotte and its Future Land Use designation on the new comprehensive plan is Rural Residential. This Future Land Use allows for 1 unit/acre and would yield 900-1,000 units for the property. A rezoning would be required and should allow for clustering of the residential units.

**ROAD FRONTAGE** 837± on west side of SR33; 1,110± on south side of Austin Merritt Road 6,737± on east side of Honeycut Road.

- Commercial Real Estate Investments | Management | Brokerage | Development | Land

PROPERTY MAP

 $1,494 \pm acres$ Lake County, FL

PROPERTY MAP

— Commercial Real Estate Investments | Management | Brokerage | Development | Land -

Maury L. Carter & Associates, Inc. 407-422-3144 | www.maurycarter.com