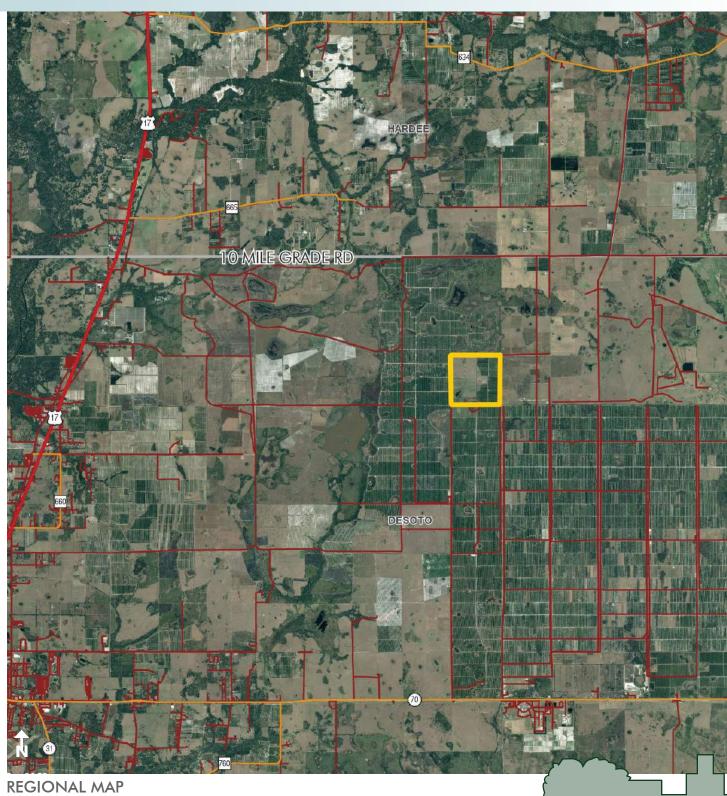

### LOCATION

Located just inside DeSoto County, approximately 3 miles south of 10 Mile Grade Rd. Directly north of/adjacent to Orange Co.

### **ROAD FRONTAGE**

Located south of 10 Mile Grade Rd.