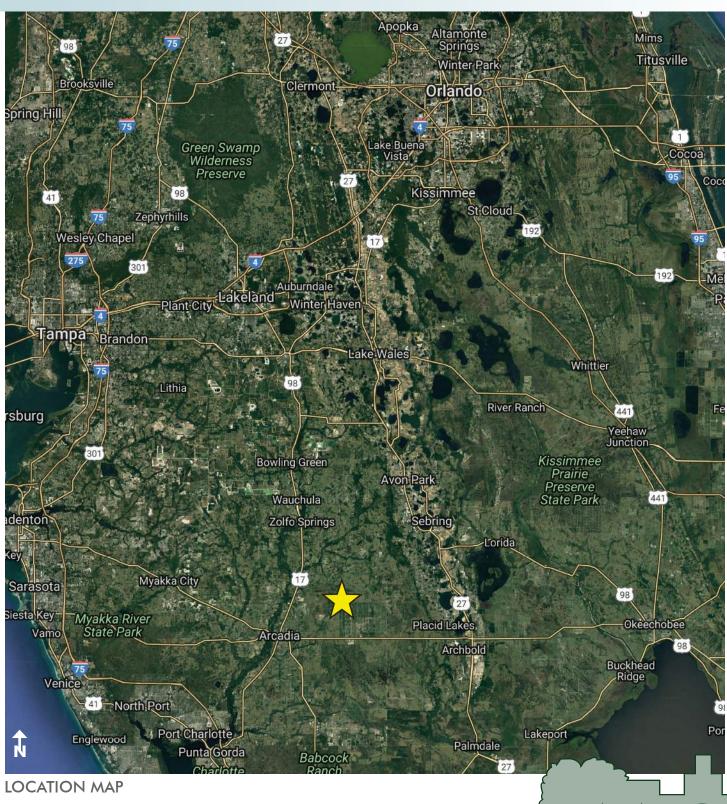

### LOCATION

Located just inside DeSoto County, approximately 3 miles south of 10 Mile Grade Rd. Directly north of/adjacent to Orange Co.