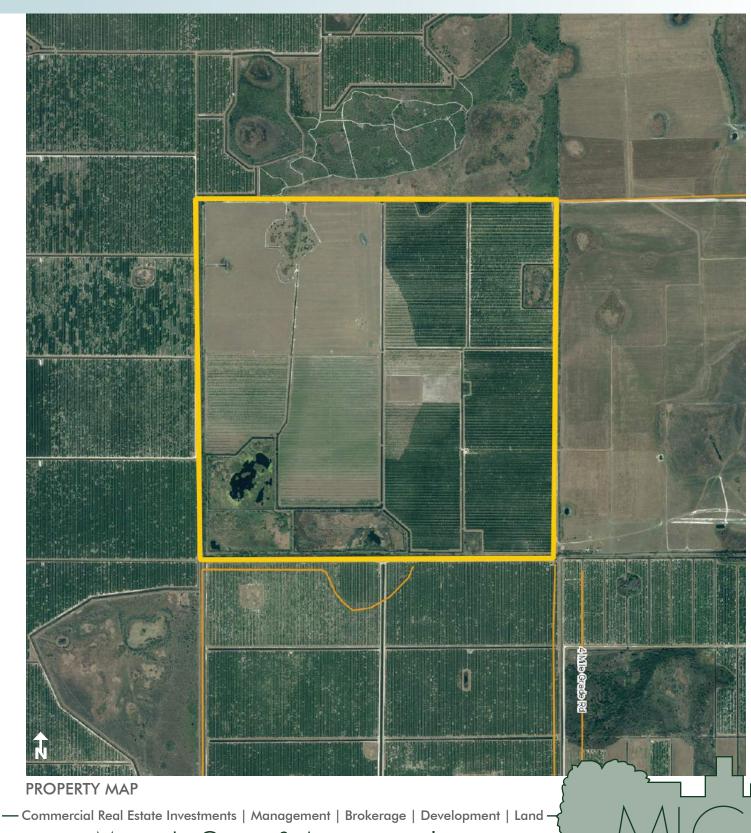

640± acres DeSoto County, FL

### **SIZE**

640± acres

#### **DESCRIPTION**

640± total acres of land available. Acreage breakdown:

- 120± acres of Hamlins
- 170± acres of Valencias
- 80± acres of Vernia
- 110± acres of pasture w/underground irrigation in place
- 10 acres not planted
- 65± acre reservoir
- 32± acres of land unusable/drainage