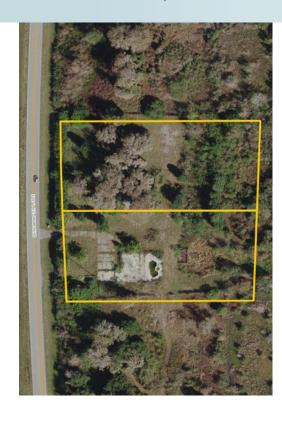

### **DESCRIPTION**

Gorgeous lakefront property with large, majestic oak trees and palm trees. Property previously had an estate home with pool, dock and iron fence surrounding it. The house has been removed with some flat structure and the pool remaining. This property has a canal out to the lake with a partial dock onsite. Current permitting restriction make this property a gem with the direct access to East Lake and some of Florida's best bass fishing. An outstanding piece of Florida that is very rare to find.

#### **SIZE**

 $2.34 \pm acres$ 

#### ROAD FRONTAGE

330' ± on Lake Shore Boulevard

LAND FOR SALE

Maury L. Carter & Associates, Inc.<sup>54</sup>

2.34± acres Osceola County, FL

PROPERTY MAP

— Commercial Real Estate Investments | Management | Brokerage | Development | Land -