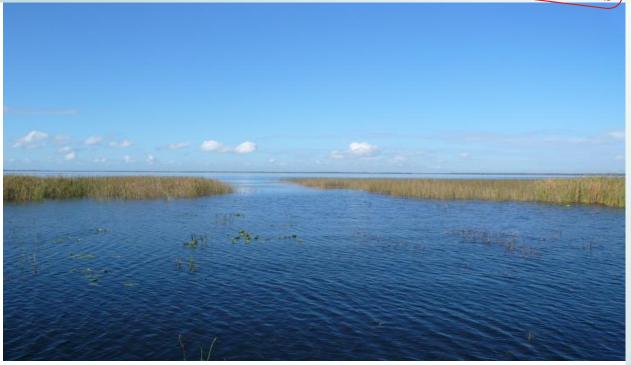

### **DESCRIPTION**

Gorgeous lakefront property with large, majestic oak trees and palm trees. Property previously had an estate home with pool, dock and iron fence surrounding it. The house has been removed with some flat structure and the pool remaining. This property has a canal out to the lake with a partial dock onsite. Current permitting restriction make this property a gem with the direct access to East Lake and some of Florida's best bass fishing. An outstanding piece of Florida that is very rare to find.

#### LAKE FRONTAGE

328' ± on East Lake Tohopekaliga