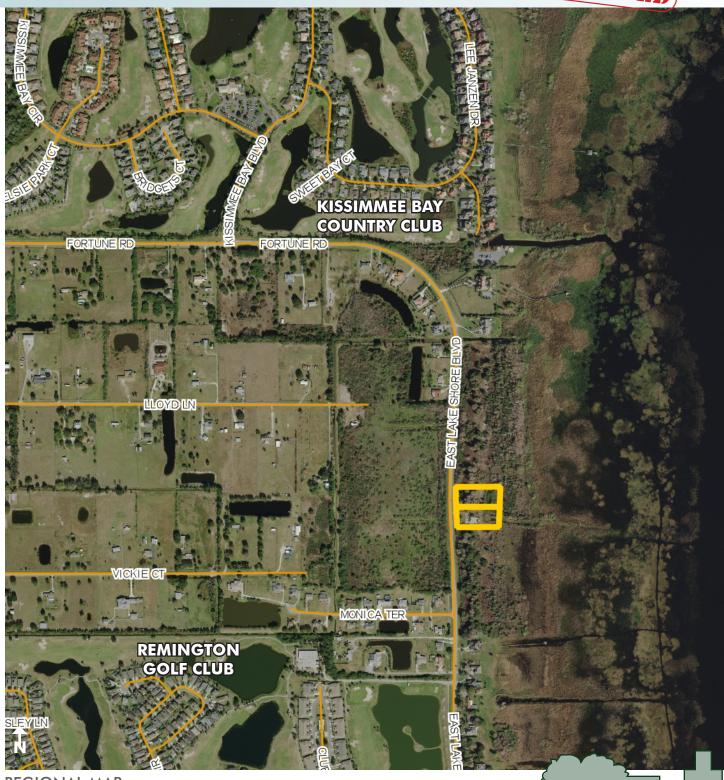

This property is one of the most desirable lakefront properties in Osceola County. Frontage on Lakeshore Boulevard. Conveniently located between Kissimmee and St. Cloud and less than a mile to Kissimmee Bay and Remington Golf Courses. Within close proximity to the fast-growing Orlando Int'l Airport/Lake Nona/Medical City Area. Travel time is approximately 20 min.

#### LOCATION

Located on East Lake Shore Blvd, on the west side of East Lake Tohopekaliga in Osceola County. Immediate access to major roadways:  $4\pm$  miles to Florida's Turnpike and just over 5 miles to Central Florida GreenWay (SR 417).

Maury L. Carter & Associates, Inc. 407-422-3144 | www.maurycarter.com

 $2.34 \pm acres$ Osceola County, FL

Maury L. Carter & Associates, Inc.<sup>5</sup>

LOCATION MAP

– Commercial Real Estate Investments | Management | Brokerage | Development | Land -