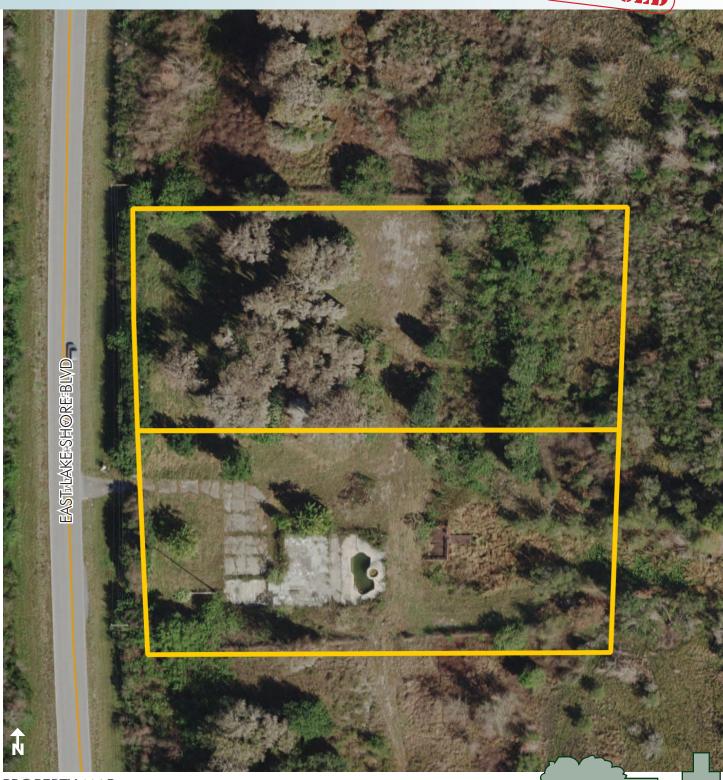

#### ROAD FRONTAGE

330' ± on Lake Shore Boulevard

LAND FOR SALE

Maury L. Carter & Associates, Inc.<sup>54</sup>

2.34± acres Osceola County, FL

PROPERTY MAP

— Commercial Real Estate Investments | Management | Brokerage | Development | Land -

Maury L. Carter & Associates, Inc. 407-422-3144 | www.maurycarter.com

2.34± acres Osceola County, FL

**REGIONAL MAP** 

— Commercial Real Estate Investments | Management | Brokerage | Development | Land -