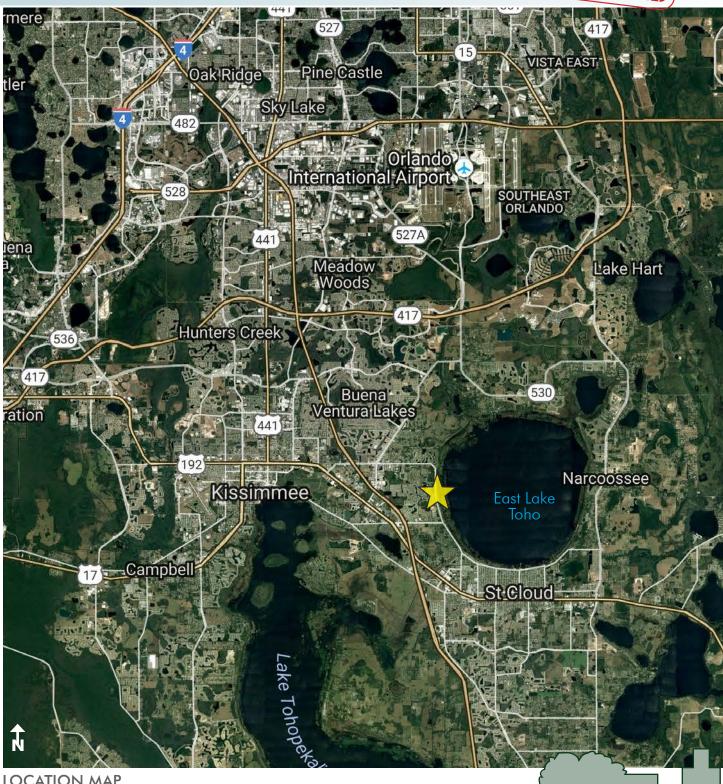

This property is one of the most desirable lakefront properties in Osceola County. Frontage on Lakeshore Boulevard. Conveniently located between Kissimmee and St. Cloud and less than a mile to Kissimmee Bay and Remington Golf Courses. Within close proximity to the fast-growing Orlando Int'l Airport/Lake Nona/Medical City Area. Travel time is approximately 20 min.

#### LOCATION

Located on East Lake Shore Blvd, on the west side of East Lake Tohopekaliga in Osceola County. Immediate access to major roadways:  $4\pm$  miles to Florida's Turnpike and just over 5 miles to Central Florida GreenWay (SR 417).

Maury L. Carter & Associates, Inc. 407-422-3144 | www.maurycarter.com

 $2.34 \pm acres$ Osceola County, FL

Maury L. Carter & Associates, Inc.<sup>5</sup>

LOCATION MAP

– Commercial Real Estate Investments | Management | Brokerage | Development | Land -