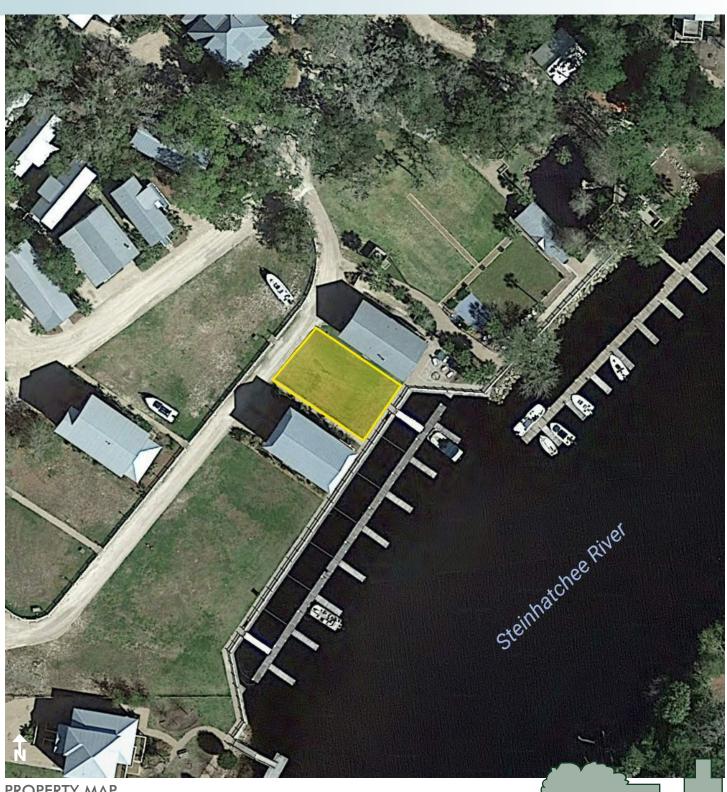

### LOCATION/DESCRIPTION

Residential lot on the Steinhatchee River located in Steinhatchee Landings. River lot with dock included.

#### **SIZE**

 $0.08 \pm \text{ acres}$ 

#### **ROAD FRONTAGE**

48' on Ryland Circle

Offering subject to errors, omission, prior sale or withdrawal without notice.

LAND FOR SALE

— Commercial Real Estate Investments | Management | Brokerage | Development | Land -