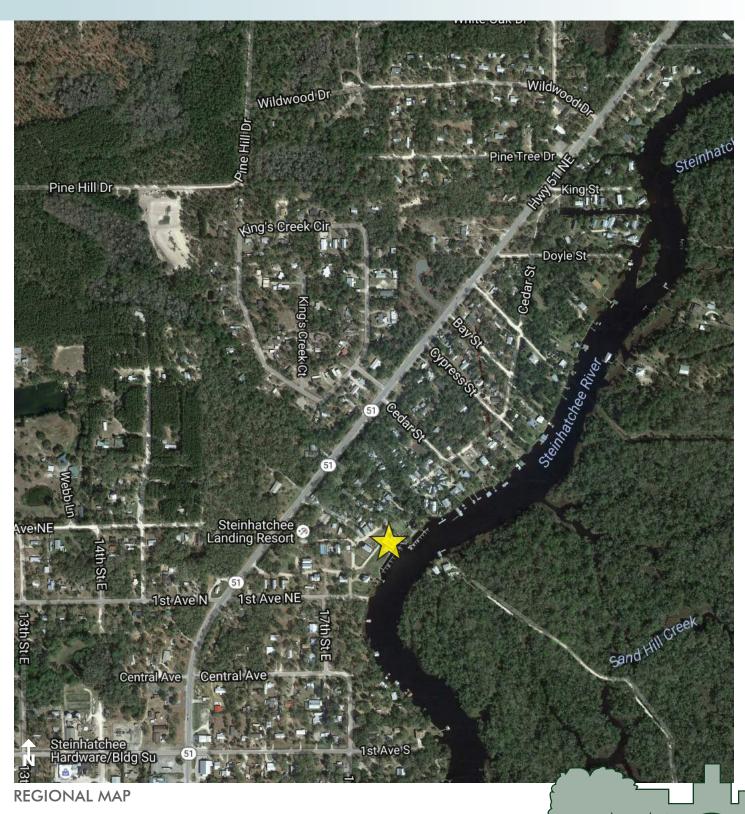

### LOCATION/DESCRIPTION

Residential lot on the Steinhatchee River located in Steinhatchee Landings. River lot with dock included.