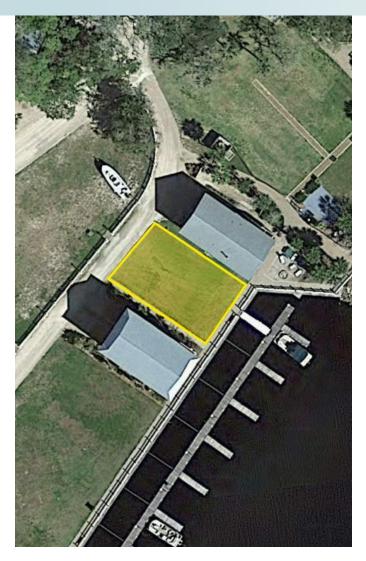

### LOCATION/DESCRIPTION

Residential lot on the Steinhatchee River located in Steinhatchee Landings. River lot with dock included.

#### **SIZE**

 $0.08 \pm \text{ acres}$ 

#### **ROAD FRONTAGE**

48' on Ryland Circle

Offering subject to errors, omission, prior sale or withdrawal without notice.

LAND FOR SALE

— Commercial Real Estate Investments | Management | Brokerage | Development | Land -