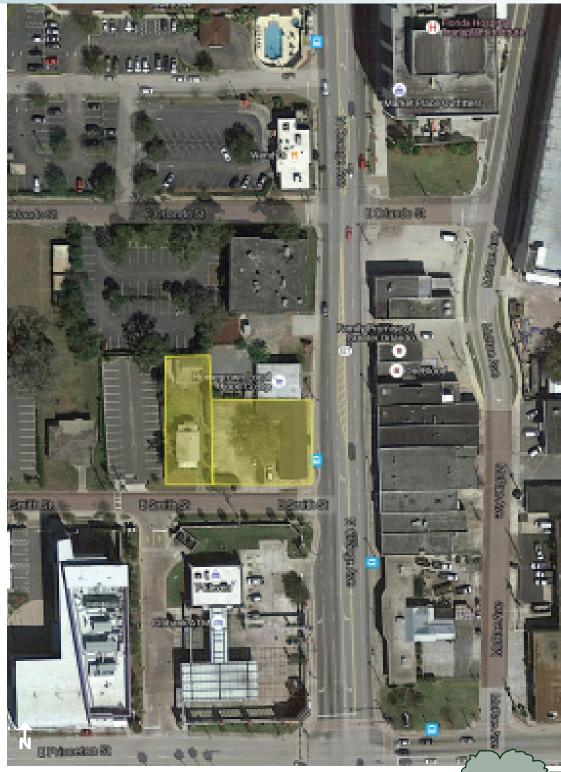

PROPERTY MAP

- Commercial Real Estate Investments | Management | Brokerage | Development | Land -

Maury L. Carter & Associates, Inc. 407-422-3144 | www.maurycarter.com

20,000  $\pm$  sf Lot, 3,500  $\pm$  sf Commercial Building, and Former Residences Orlando, Orange County, FL

### **DESCRIPTION**

20,000± square foot corner site improved with a 3,500± square foot commercial building and two former residences. Located directly across the street from Florida Hospital Health Village and the SunRail station within a pedestrian friendly, urban neighborhood. The site is ideal for infill redevelopment with excellent physical, legal and economic characteristics.