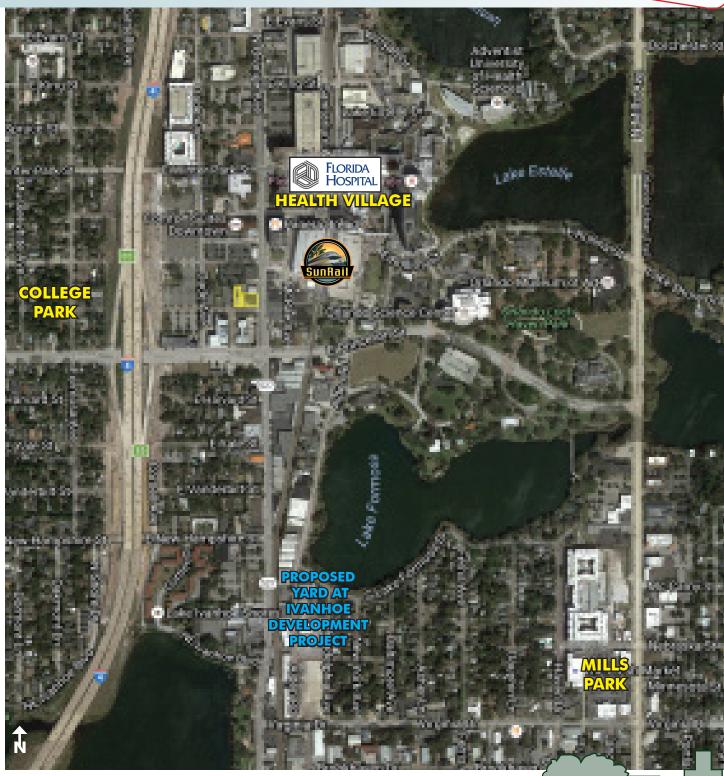

Maury L. Carter & Associates, Inc. 407-422-3144 | www.maurycarter.com

20,000± sf Lot, 3,500± sf Commercial Building, and Former Residences Orlando, Orange County, FL

REGIONAL MAP

— Commercial Real Estate Investments | Management | Brokerage | Development | Land -

### LOCATION

Located 1 block north of Princeton Street, adjacent the emerging 172-acre Florida Hospital mixed-use Health Village development and the N. Orange Avenue SunRail Station. This is a dense urban location with a population of 83,505 and average yearly income of \$73,902 within 3 miles.