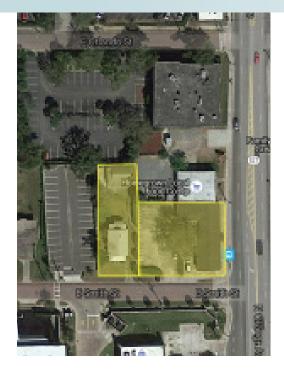

Maury L. Carter & Associates, Inc. 407-422-3144 | www.maurycarter.com

LAND FOR SALE

20,000± sf Lot, 3,500± sf Commercial Building, and Former Residences Orlando, Orange County, FL

LOCATION MAP

— Commercial Real Estate Investments | Management | Brokerage | Development | Land -

PROPERTY MAP

- Commercial Real Estate Investments | Management | Brokerage | Development | Land -

Maury L. Carter & Associates, Inc. 407-422-3144 | www.maurycarter.com

20,000  $\pm$  sf Lot, 3,500  $\pm$  sf Commercial Building, and Former Residences Orlando, Orange County, FL