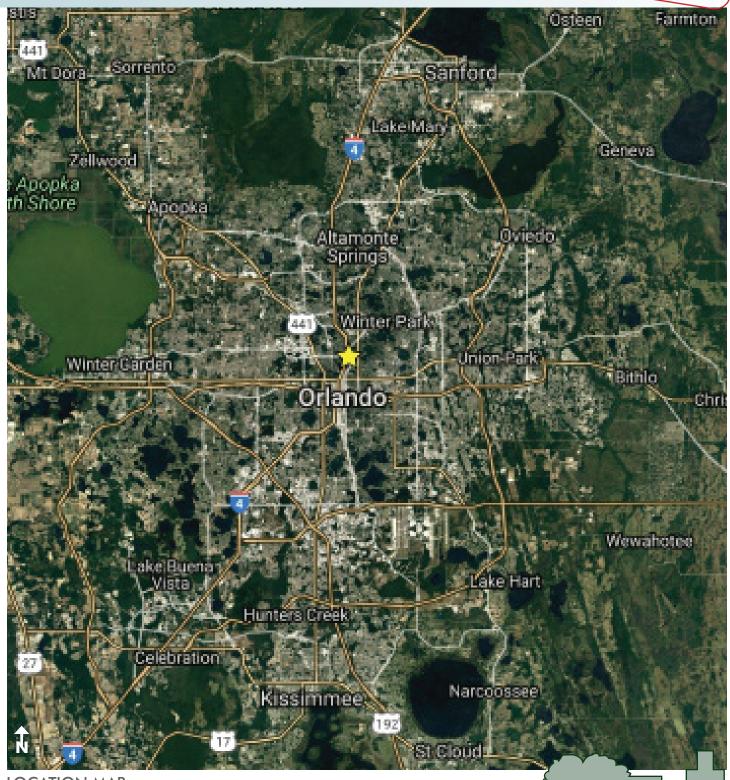

Maury L. Carter & Associates, Inc. 407-422-3144 | www.maurycarter.com

20,000± sf Lot, 3,500± sf Commercial Building, and Former Residences Orlando, Orange County, FL

REGIONAL MAP

— Commercial Real Estate Investments | Management | Brokerage | Development | Land -