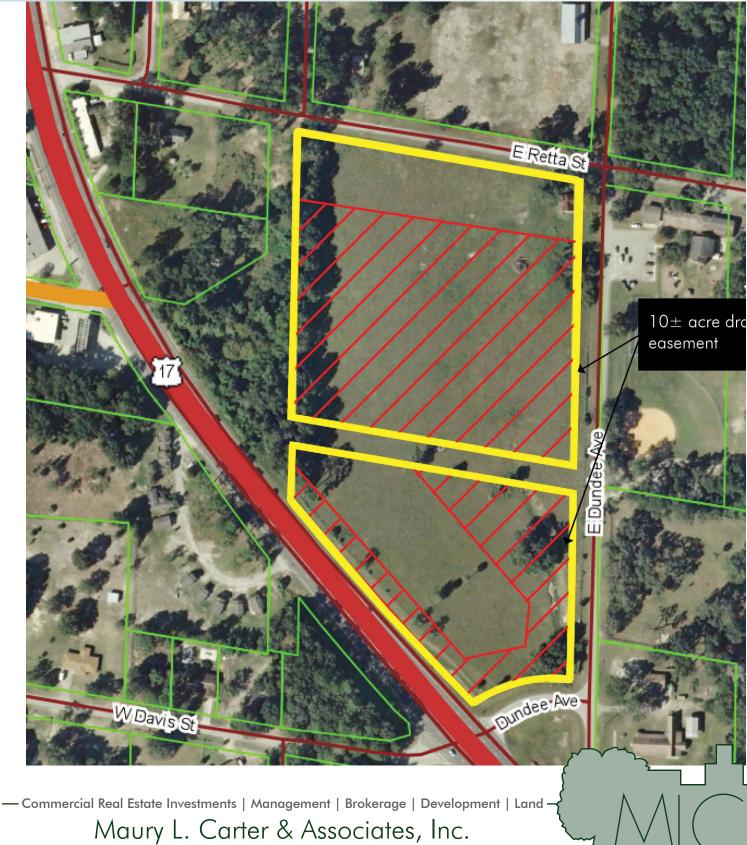

#### SIZE

13.14± acres Approximately 10 acres encumbered with an FDOT drainage easement.

#### ROAD FRONTAGE

The primary frontage consists of 550 feet along the eastern right of way line of US 17.