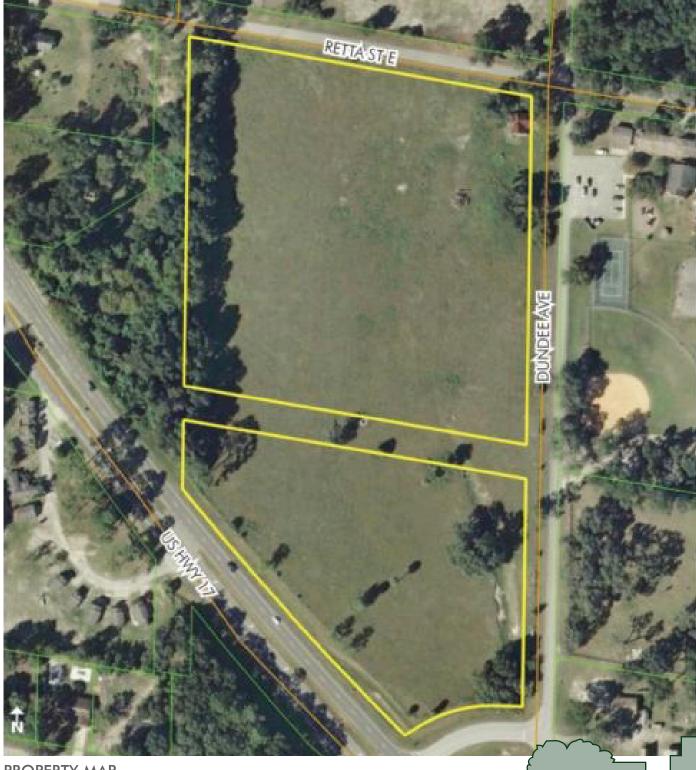

#### LOCATION

Located on the northeast quadrant of US Highway 17 and Dundee Avenue within the Rural Community of De Leon Springs.

#### ROAD FRONTAGE

The primary frontage consists of 550 feet along the eastern right of way line of US 17.

#### SIZE

13.14± acres Approximately 10 acres encumbered with an FDOT drainage easement.

**PRICE REDUCED** 

13.14 ± acres • Volusia County, FL

Maury L. Carter & Associates, Inc. Licensed Real Estate Broker

13.14 ± acres • Volusia County, FL

13.14 ± acres • Volusia County, FL

PROPERTY MAP — Commercial Real Estate Investments | Management | Brokerage | Development | Land -Maury L. Carter & Associates, Inc.