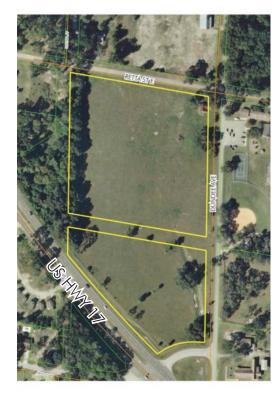

#### LOCATION

Located on the northeast quadrant of US Highway 17 and Dundee Avenue within the Rural Community of De Leon Springs.

#### ROAD FRONTAGE

The primary frontage consists of 550 feet along the eastern right of way line of US 17.

#### SIZE

13.14± acres Approximately 10 acres encumbered with an FDOT drainage easement.