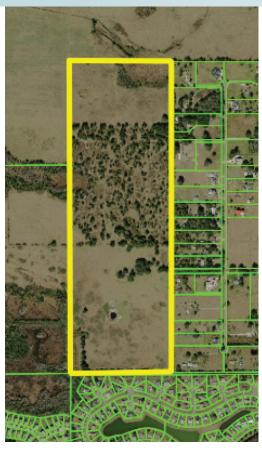

### SIZE

 $120\pm$  acres

**PRICE** \$8,000,000 or \$66,666/acre

**ZONING/FLU** Low Density Residential

**ROAD FRONTAGE** Harbor Road ends at property.

### DESCRIPTION

High and dry tract prime for development.

Offering subject to errors, omission, prior sale or withdrawal without notice.

d Maury L. Carter & Associates, Inc.<sup>54</sup> Licensed Real Estate Broker