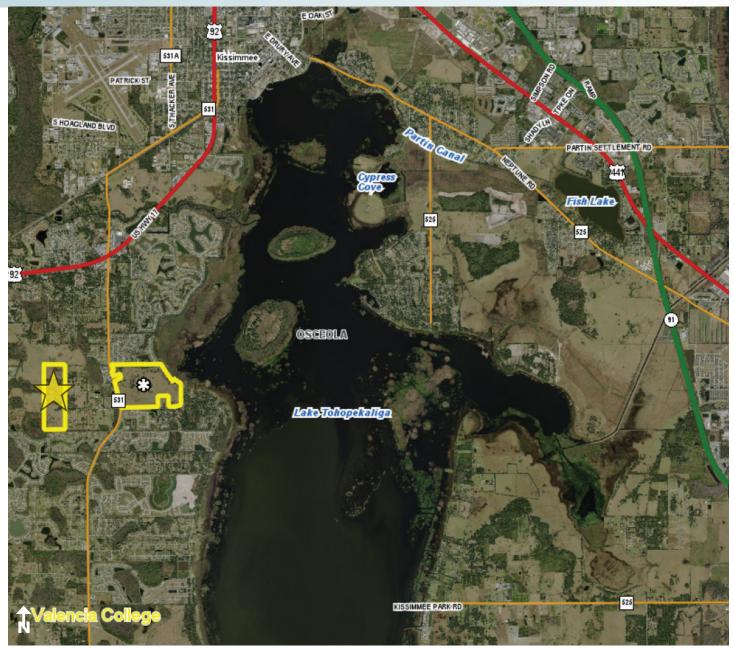

### DRIVE TIMES

- 45 minutes to Walt Disney World
- 35 minutes to Sea World and Orlando International Airport
- 1 hour 15 minutes to east coast beaches

### LOCATION

Located on West Harbor Road off of Pleasant Hill Road in Osceola County, Florida. One mile south of John Young Parkway, close to City of Kissimmee lakefront. 2.5 miles to the new Valencia College -Poinciana campus.

# **RESIDENTIAL LAND NEAR THEME PARKS**

120± acres Osceola County, FL

LOCATION MAP

\* Additional property available - please see flyer for Osceola County 200 acres.

--- Commercial Real Estate Investments | Management | Brokerage | Development | Land -