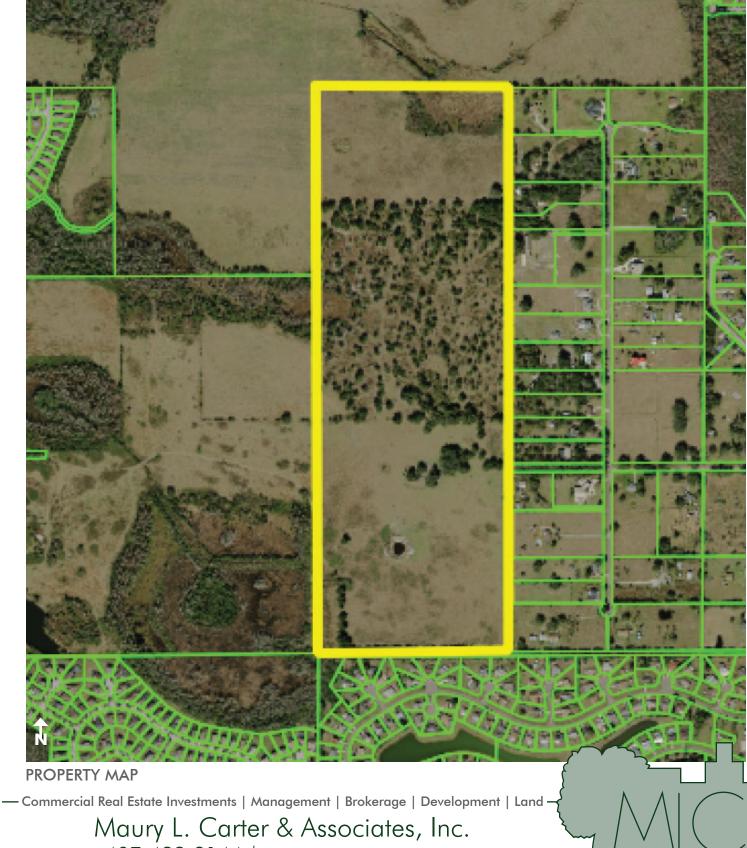

### SIZE

 $120\pm$  acres

**PRICE** \$8,000,000 or \$66,666/acre

**ZONING/FLU** Low Density Residential

**ROAD FRONTAGE** Harbor Road ends at property.

### DESCRIPTION

High and dry tract prime for development.

Offering subject to errors, omission, prior sale or withdrawal without notice.

d Maury L. Carter & Associates, Inc.<sup>54</sup> Licensed Real Estate Broker

--- Commercial Real Estate Investments | Management | Brokerage | Development | Land --

Maury L. Carter & Associates, Inc. 407-422-3144 | www.maurycarter.com