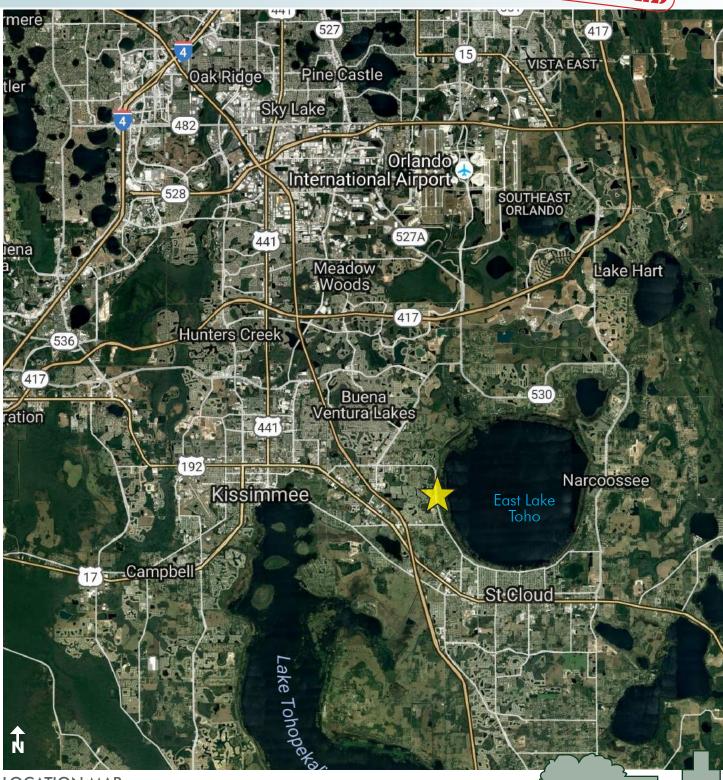

#### LOCATION

Located on East Lake Shore Blvd, on the west side of East Lake Tohopekaliga in Osceola County. Immediate access to major roadways:  $4\pm$  miles to Florida's Turnpike and just over 5 miles to Central Florida GreenWay (SR 417).

2.34± acres Osceola County, FL

**REGIONAL MAP** 

— Commercial Real Estate Investments | Management | Brokerage | Development | Land -

2.34± acres Osceola County, FL

Maury L. Carter & Associates, Inc.<sup>5,6</sup>