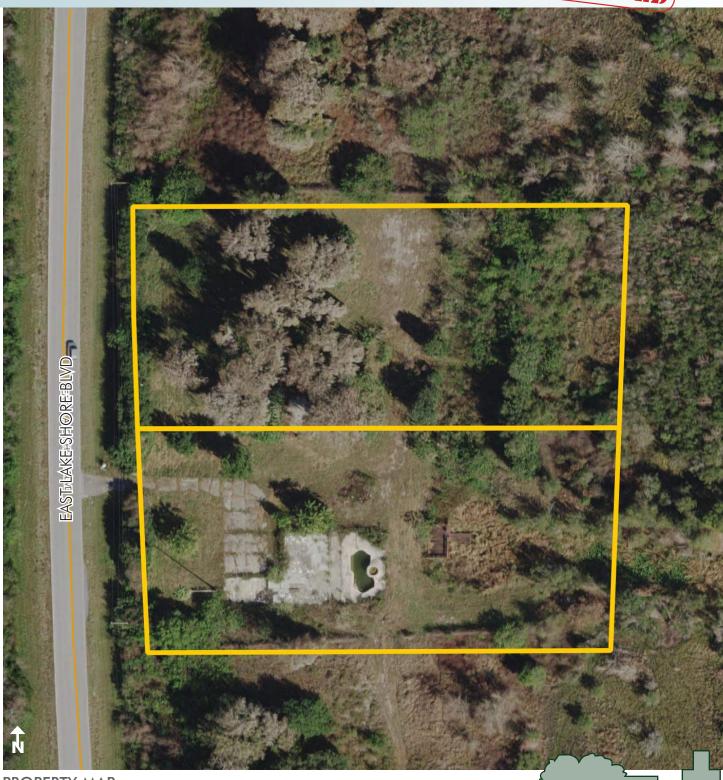

2.34± acres Osceola County, FL

#### **SIZE**

 $2.34 \pm acres$ 

#### LAKE FRONTAGE

328' ± on East Lake Tohopekaliga

#### ROAD FRONTAGE

330' ± on Lake Shore Boulevard

LAND FOR SALE

Maury L. Carter & Associates, Inc.™

2.34± acres Osceola County, FL

PROPERTY MAP

— Commercial Real Estate Investments | Management | Brokerage | Development | Land -