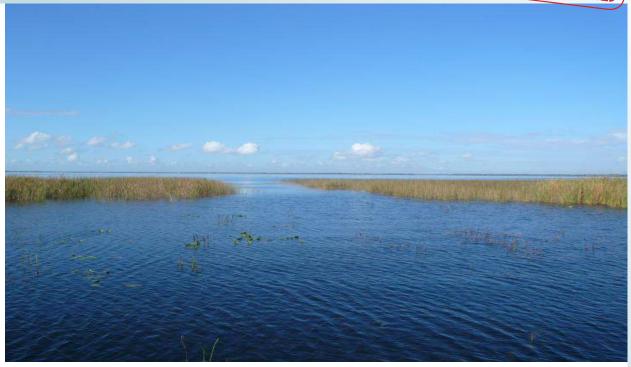

### **DESCRIPTION**

Gorgeous lakefront property with large, majestic oak trees and palm trees. Property previously had an estate home with pool, dock and iron fence surrounding it. The house has been removed with some flat structure and the pool remaining. This property has a canal out to the lake with a partial dock onsite. Current permitting restriction make this property a gem with the direct access to East Lake and some of Florida's best bass fishing. An outstanding piece of Florida that is very rare to find.

#### LAKE FRONTAGE

328' ± on East Lake Tohopekaliga