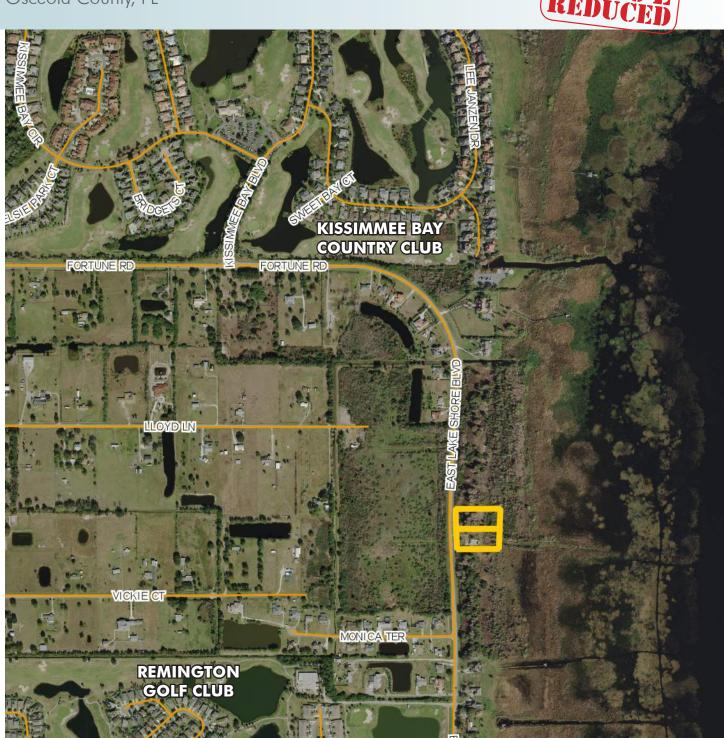

#### LOCATION

Located on East Lake Shore Blvd, on the west side of East Lake Tohopekaliga in Osceola County. Immediate access to major roadways:  $4\pm$  miles to Florida's Turnpike and just over 5 miles to Central Florida GreenWay (SR 417).

#### LAKE FRONTAGE

328' ± on East Lake Tohopekaliga

#### ROAD FRONTAGE

330' ± on Lake Shore Boulevard

LAND FOR SALE

Maury L. Carter & Associates, Inc.™

2.34± acres Osceola County, FL

PROPERTY MAP

— Commercial Real Estate Investments | Management | Brokerage | Development | Land -