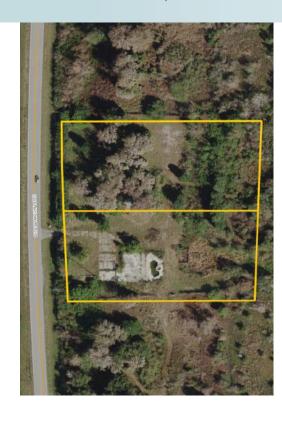

2.34± acres Osceola County, FL

#### **SIZE**

 $2.34 \pm acres$ 

#### LAKE FRONTAGE

328' ± on East Lake Tohopekaliga

#### ROAD FRONTAGE

330' ± on Lake Shore Boulevard

LAND FOR SALE

Maury L. Carter & Associates, Inc.™

2.34± acres Osceola County, FL

PROPERTY MAP

— Commercial Real Estate Investments | Management | Brokerage | Development | Land -