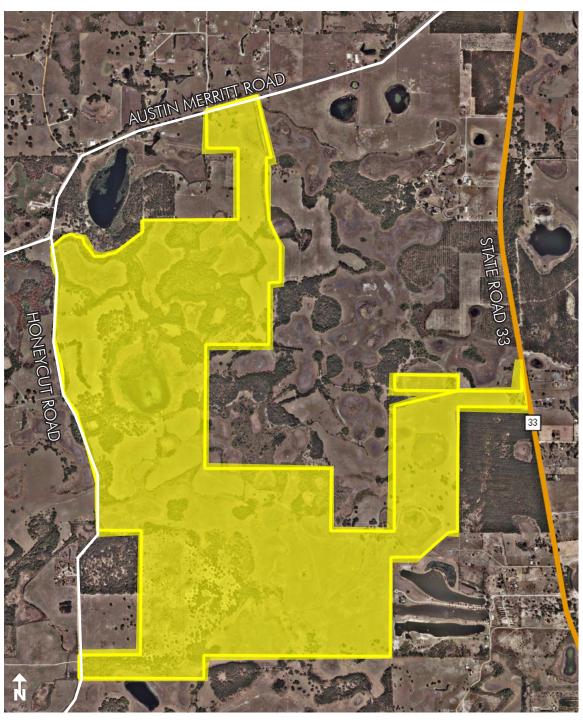

### PARCEL 2

**LOCATION** Located west of State Road 33, south of Austin Merritt Road, and east of Honeycut Road in northwest Lake County, FL.

**SIZE** 1,082± acres

#### **PRICE**

\$5,954,000 (\$5,503/acre)

ZONING/FUTURE LAND USE This property has been annexed into the City of Mascotte and its Future Land Use designation on the new comprehensive plan is Rural Residential. This Future Land Use allows for 1 unit/acre and would yield 900-1,000 units for the property. A rezoning would be required and should allow for clustering of the residential units.

**ROAD FRONTAGE** 837± on west side of SR33; 1,110± on south side of Austin Merritt Road

 $6,737 \pm$  on east side of Honeycut Road.

— Commercial Real Estate Investments | Management | Brokerage | Development | Land

1,494± acres Lake County, FL

1,494± acres Lake County, FL

PROPERTY MAP

— Commercial Real Estate Investments | Management | Brokerage | Development | Land -

1,494± acres Lake County, FL

PROPERTY MAP

— Commercial Real Estate Investments | Management | Brokerage | Development | Land -