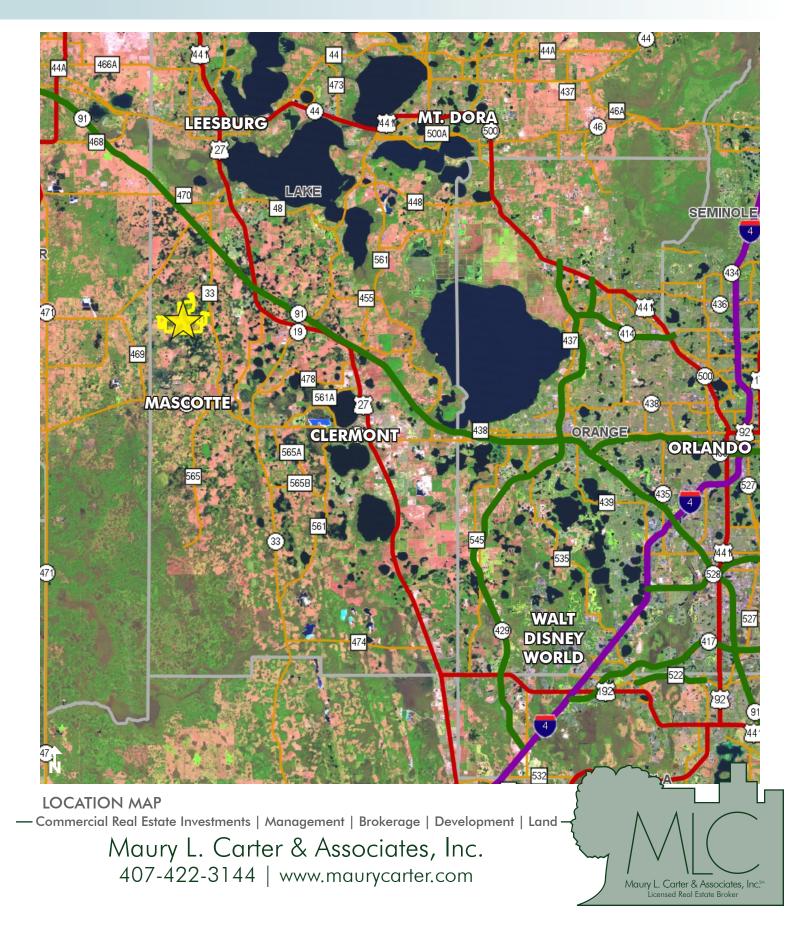

Maury L. Carter & Associates, Inc. 407-422-3144 | www.maurycarter.com

LAND FOR SALE

1,494± acres Lake County, FL

**REGIONAL MAP** 

— Commercial Real Estate Investments | Management | Brokerage | Development | Land -