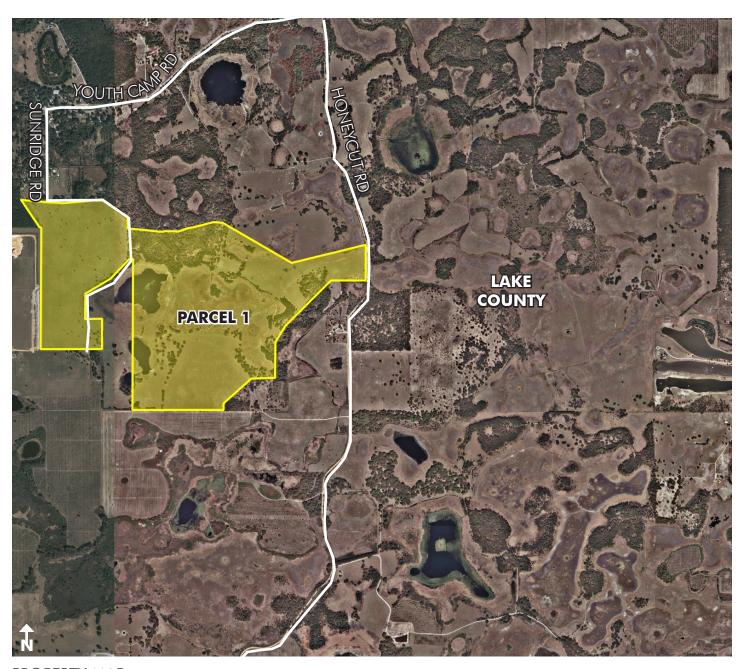

### PARCEL 1

LOCATION Located south of Youth Camp Road on the west side of Honeycut Road in northwest Lake County. Property can be accessed via Honeycut Road or Sundridge Road.

**SIZE** 412± acres

#### **ZONING/FUTURE LAND USE**

This property has been annexed into the City of Mascotte and is ideal for a mixed use development future land use.

**ROAD FRONTAGE** 620± on west side of Honeycut Road.

Offering subject to errors, omission, prior sale or withdrawal without notice.

1,494± acres Lake County, FL

1,494± acres Lake County, FL

PROPERTY MAP

— Commercial Real Estate Investments | Management | Brokerage | Development | Land -

1,494± acres Lake County, FL

PROPERTY MAP

— Commercial Real Estate Investments | Management | Brokerage | Development | Land -