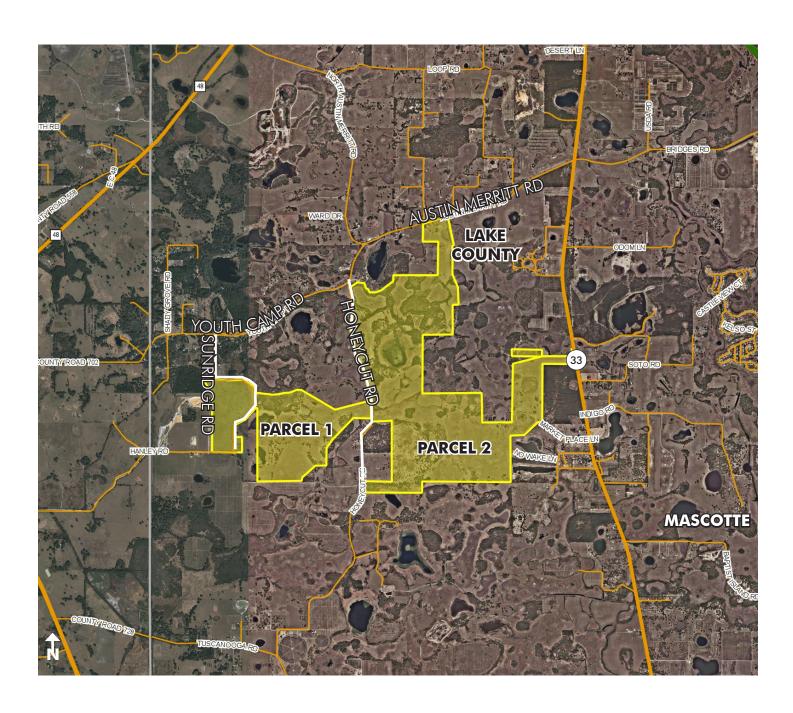

Maury L. Carter & Associates, Inc. 407-422-3144 | www.maurycarter.com

LAND FOR SALE

1,494± acres Lake County, FL

**REGIONAL MAP** 

— Commercial Real Estate Investments | Management | Brokerage | Development | Land -

### PARCEL 1

LOCATION Located south of Youth Camp Road on the west side of Honeycut Road in northwest Lake County. Property can be accessed via Honeycut Road or Sundridge Road.

**SIZE** 412± acres

### PARCEL 2

**LOCATION** Located west of State Road 33, south of Austin Merritt Road, and east of Honeycut Road in northwest Lake County, FL.

**SIZE** 1,082± acres