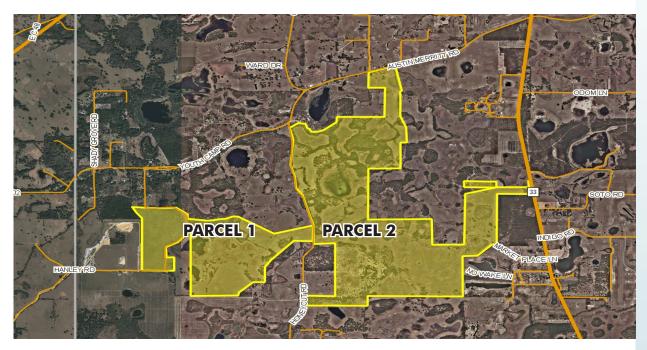

1,494± acres Lake County, FL

1,494± acres Lake County, FL

PROPERTY MAP

— Commercial Real Estate Investments | Management | Brokerage | Development | Land -

1,494± acres Lake County, FL

PROPERTY MAP

— Commercial Real Estate Investments | Management | Brokerage | Development | Land -

### PARCEL 1

LOCATION Located south of Youth Camp Road on the west side of Honeycut Road in northwest Lake County. Property can be accessed via Honeycut Road or Sundridge Road.

**SIZE** 412± acres

### PARCEL 2

**LOCATION** Located west of State Road 33, south of Austin Merritt Road, and east of Honeycut Road in northwest Lake County, FL.

**SIZE** 1,082± acres