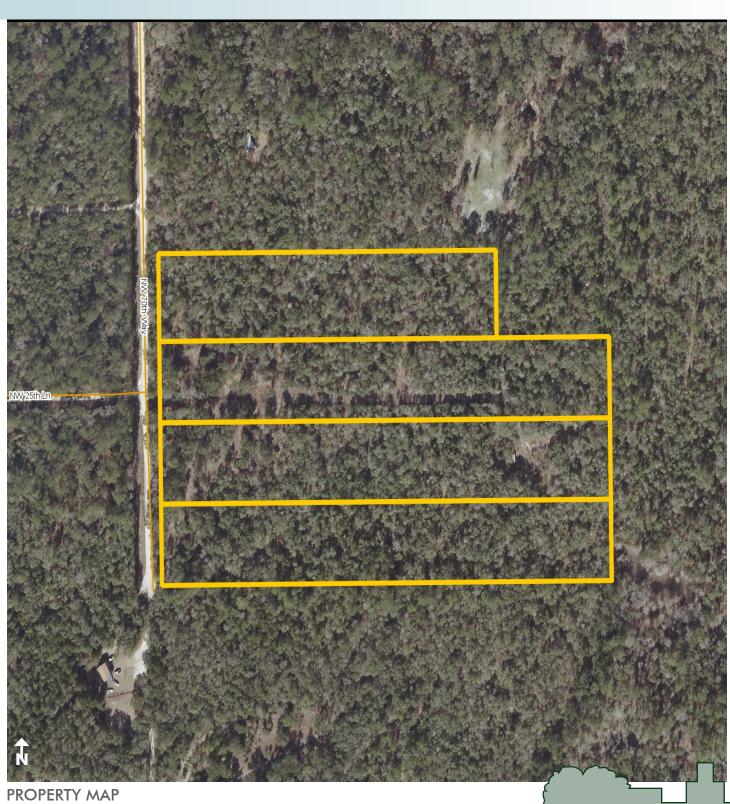

24.08 ± acres • Gilchrist County, FL

#### SIZE

24.08± acres

#### **DESCRIPTION**

This property contains  $24\pm$  pristine acres located a half mile east of the Suwannee River in Gilchrist County, FL. The subject property consists of a total of four buildable lots. There is an abundant amount of game and wildlife on site, making it perfect for hunters and outdoor enthusiasts. This property is a untouched, blank canvas for a home, estate or weekend get-a-way.