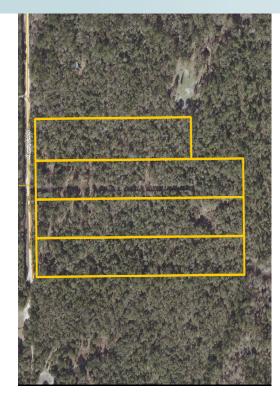

24.08 ± acres • Gilchrist County, FL

#### SIZE

24.08± acres

#### **DESCRIPTION**

This property contains  $24\pm$  pristine acres located a half mile east of the Suwannee River in Gilchrist County, FL. The subject property consists of a total of four buildable lots. There is an abundant amount of game and wildlife on site, making it perfect for hunters and outdoor enthusiasts. This property is a untouched, blank canvas for a home, estate or weekend get-a-way.