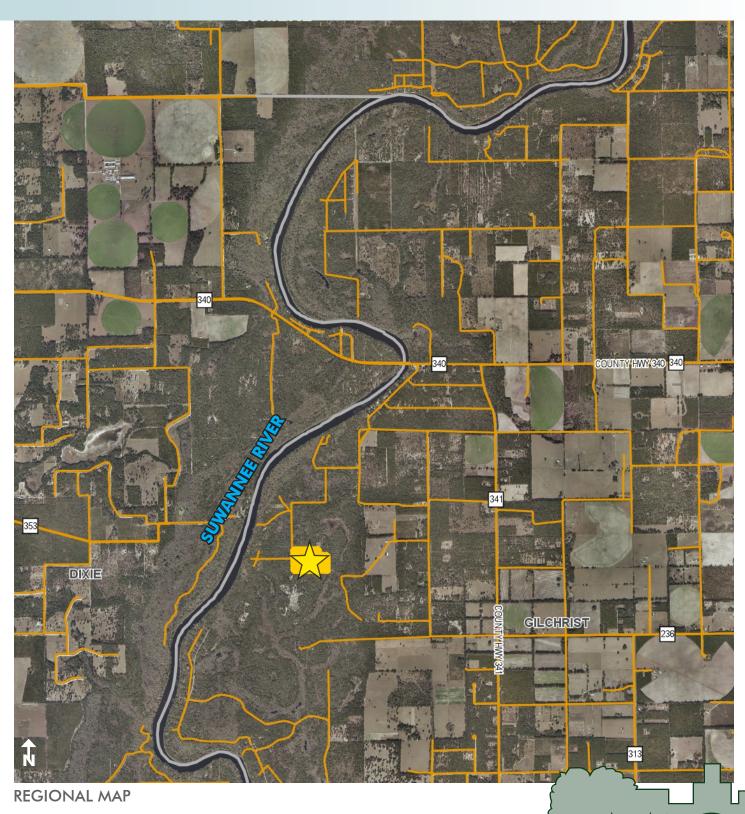

### LOCATION

Bell, Gilchrist County, Florida.

#### **DESCRIPTION**

This property contains  $24\pm$  pristine acres located a half mile east of the Suwannee River in Gilchrist County, FL. The subject property consists of a total of four buildable lots. There is an abundant amount of game and wildlife on site, making it perfect for hunters and outdoor enthusiasts. This property is a untouched, blank canvas for a home, estate or weekend get-a-way.