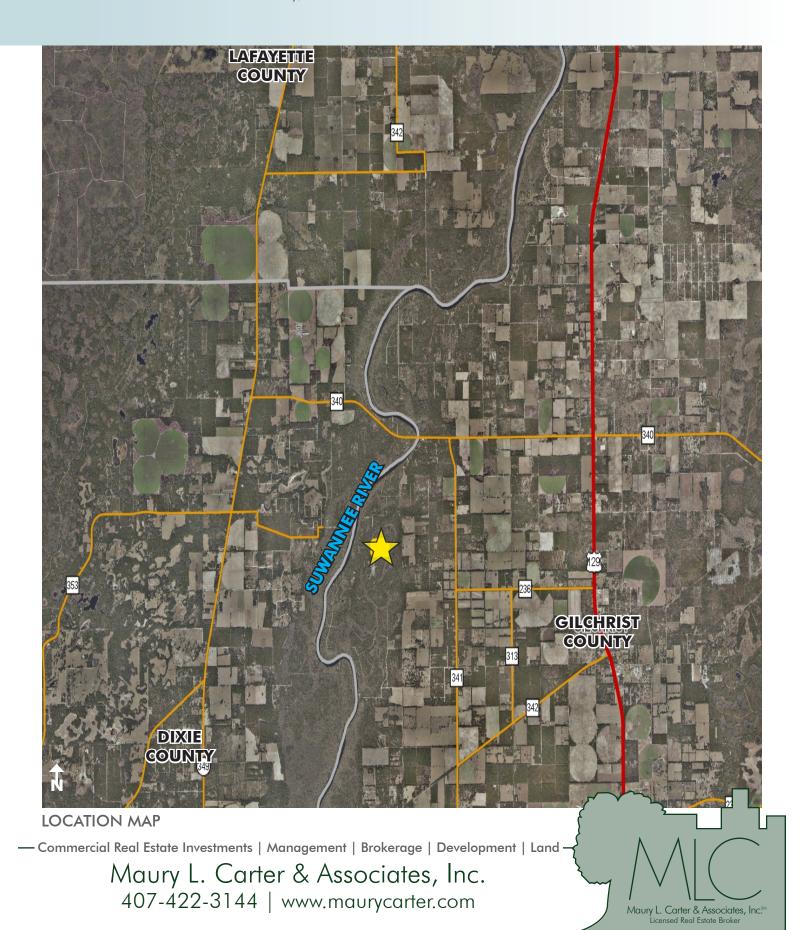

### LOCATION

Bell, Gilchrist County, Florida.

#### **DESCRIPTION**

This property contains  $24\pm$  pristine acres located a half mile east of the Suwannee River in Gilchrist County, FL. The subject property consists of a total of four buildable lots. There is an abundant amount of game and wildlife on site, making it perfect for hunters and outdoor enthusiasts. This property is a untouched, blank canvas for a home, estate or weekend get-a-way.