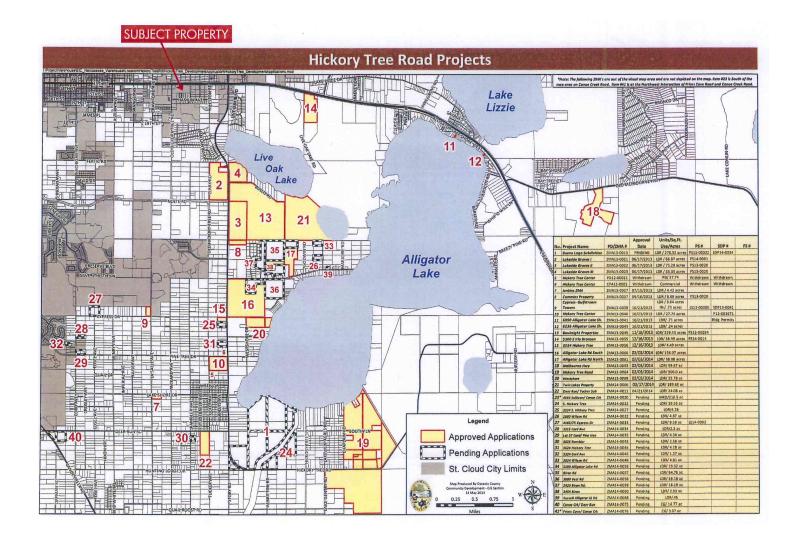

631062000010250) |
| 1.08±ac = \$250,000 or \$5.31/sf                | 1.03±ac = \$200,000 or \$4.45/sf       |

— Commercial Real Estate Investments | Management | Brokerage | Development | Land -

Maury L. Carter & Associates, Inc. 407-422-3144 | www.maurycarter.com



HWY 192/441

26.39 ± acres (10 individual parcels) • Osceola County, FL



Maury L. Carter & Associates, Inc.<sup>st</sup>

– Commercial Real Estate Investments | Management | Brokerage | Development | Land -

Maury L. Carter & Associates, Inc. 407-422-3144 | www.maurycarter.com

HWY 192/441

26.39 ± acres (10 individual parcels) • Osceola County, FL



**FUTURE DRI MAP** 

Maury L. Carter & Associates, Inc.<sup>5</sup>.

Licensed Real Estate Broker

HWY 192/441

26.39 ± acres (10 individual parcels) • Osceola County, FL









HWY 192/441

26.39 ± acres (10 individual parcels) • Osceola County, FL



— Commercial Real Estate Investments | Management | Brokerage | Development | Land -

Maury L. Carter & Associates, Inc. 407-422-3144 | www.maurycarter.com



HWY 192/441

26.39 ± acres (10 individual parcels) • Osceola County, FL



Maury L. Carter & Associates, Inc.<sup>s.</sup>

— Commercial Real Estate Investments | Management | Brokerage | Development | Land -

Maury L. Carter & Associates, Inc. 407-422-3144 | www.maurycarter.com