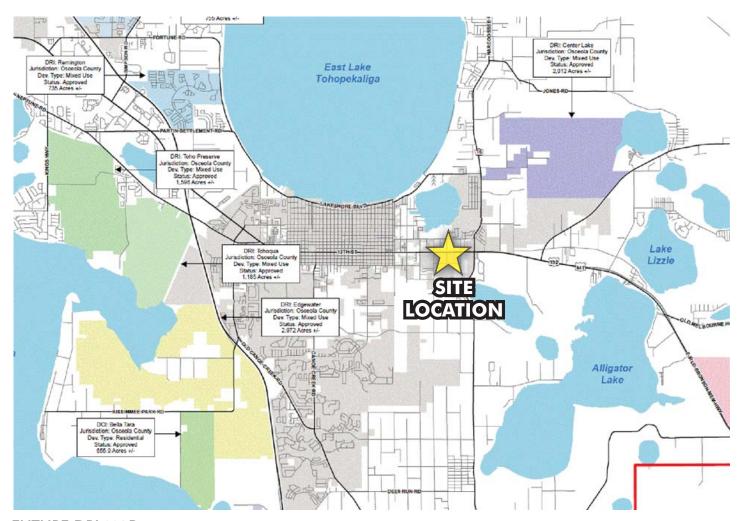

HWY 192/441

26.39 ± acres (10 individual parcels) • Osceola County, FL

**FUTURE DRI MAP** 

Maury L. Carter & Associates, Inc.<sup>5</sup>.

Licensed Real Estate Broker

HWY 192/441

26.39 ± acres (10 individual parcels) • Osceola County, FL