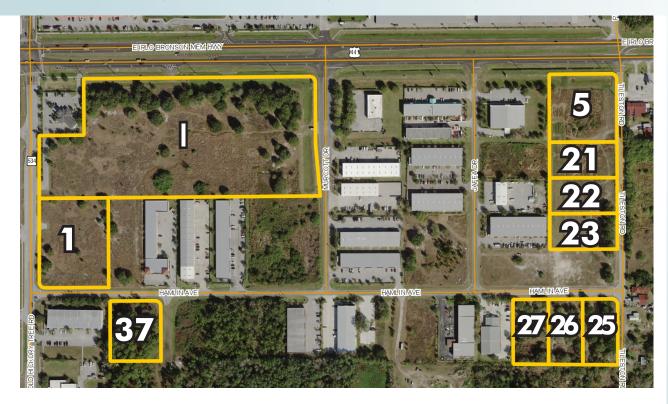

**PROPERTIES MAP** 

### OSCEOLA INDUSTRIAL PARK ("OIP") - PARCEL IDs/ACREAGE/PRICES

| "TRACT I" (072631060500010010) -                | "LOT 22, TRACT 5" (072631062000010220) |
|-------------------------------------------------|----------------------------------------|
| Available - 13.87±ac = \$3,575,000 or \$5.91/sf | 1.08±ac = \$200,000 or \$4.25/sf       |
| "LOT 1, TRACT 7" (072631062100010010)           | "LOT 23, TRACT 5" (072631062000010230) |
| 2.78±ac = \$600,000 or \$4.95/sf                | 1.08±ac = \$200,000 or \$4.25/sf       |
| "LOT 37, TRACT 7" (072631062100010370)          | "LOT 25, TRACT 5" (072631062000010270) |
| 1.37±ac = \$250,000 or \$4.18/sf                | 1.03±ac = \$200,000 or \$4.45/sf       |
| "TRACT 5" (0726310620000100V0)                  | "LOT 26, TRACT 5" (072631062000010260) |
| 2.07±ac = \$799,000 or \$8.86/sf                | 1.00±ac = \$200,000 or \$4.59/sf       |
| "LOT 21, TRACT 5" (072631062000010210)          | "LOT 27, TRACT 5" (072631062000010250) |
| 1.08±ac = \$250,000 or \$5.31/sf                | 1.03±ac = \$200,000 or \$4.45/sf       |