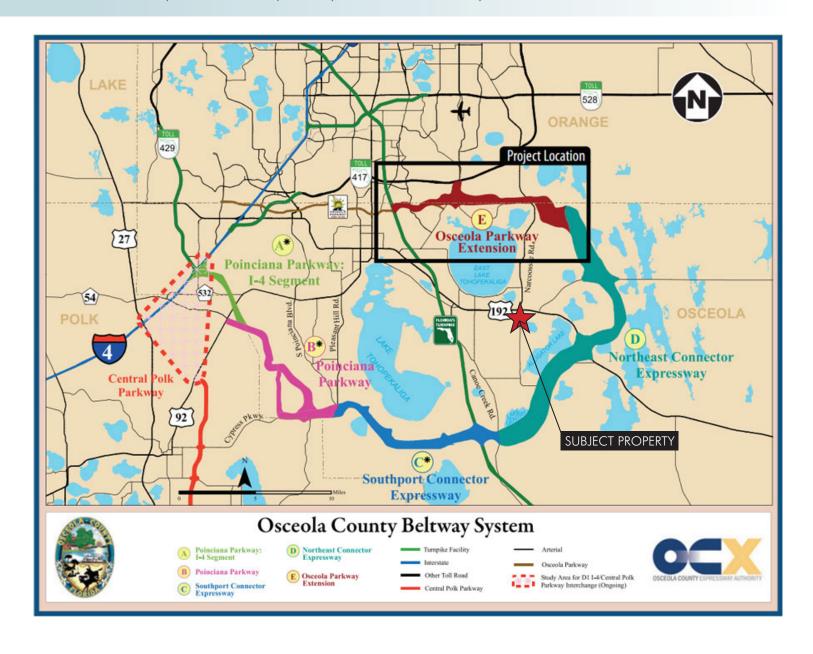

HWY 192/441

26.39 ± acres (10 individual parcels) • Osceola County, FL

**FUTURE DRI MAP** 

Maury L. Carter & Associates, Inc.<sup>5</sup>.

Licensed Real Estate Broker

HWY 192/441

26.39 ± acres (10 individual parcels) • Osceola County, FL