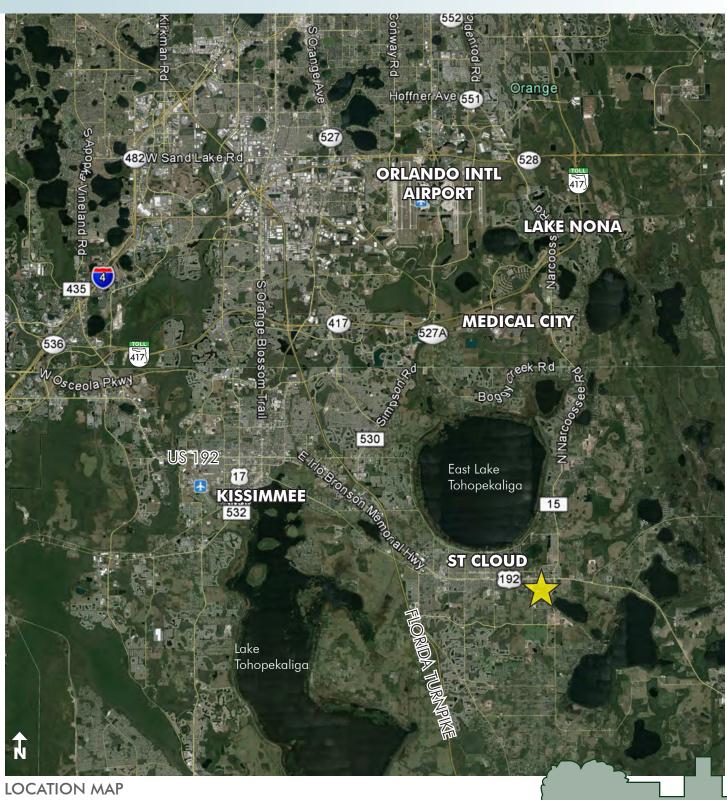

#### LOCATION

Properties are located on the south side of Hwy 192/441 in St. Cloud, Osceola County, FL.