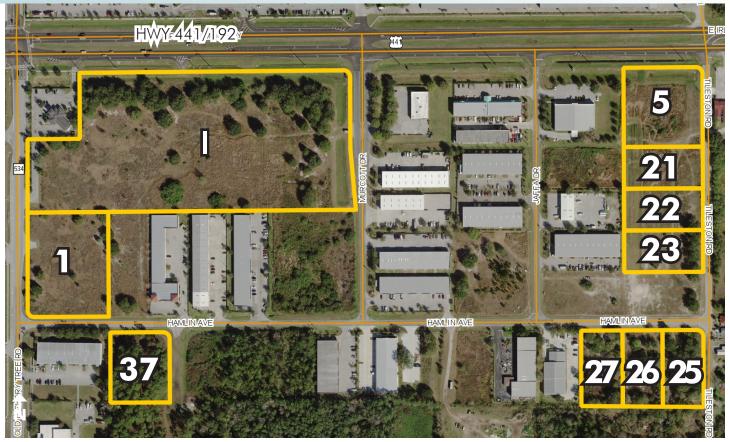

**PROPERTIES MAP** 

### OSCEOLA INDUSTRIAL PARK ("OIP") - PARCEL IDs/ACREAGE/PRICES

| "TRACT I" (072631060500010010) -                | "LOT 22, TRACT 5" (072631062000010220) |
|-------------------------------------------------|----------------------------------------|
| Available - 13.87±ac = \$3,575,000 or \$5.91/sf | 1.08±ac = \$200,000 or \$4.25/sf       |
| "LOT 1, TRACT 7" (072631062100010010)           | "LOT 23, TRACT 5" (072631062000010230) |
| 2.78±ac = \$600,000 or \$4.95/sf                | 1.08±ac = \$200,000 or \$4.25/sf       |
| "LOT 37, TRACT 7" (072631062100010370)          | "LOT 25, TRACT 5" (072631062000010270) |
| 1.37±ac = \$250,000 or \$4.18/sf                | 1.03±ac = \$200,000 or \$4.45/sf       |
| "TRACT 5" (0726310620000100V0)                  | "LOT 26, TRACT 5" (072631062000010260) |
| 2.07±ac = \$799,000 or \$8.86/sf                | 1.00±ac = \$200,000 or \$4.59/sf       |
| "LOT 21, TRACT 5" (072631062000010210)          | "LOT 27, TRACT 5" (072631062000010250) |
| 1.08±ac = \$250,000 or \$5.31/sf                | 1.03±ac = \$200,000 or \$4.45/sf       |