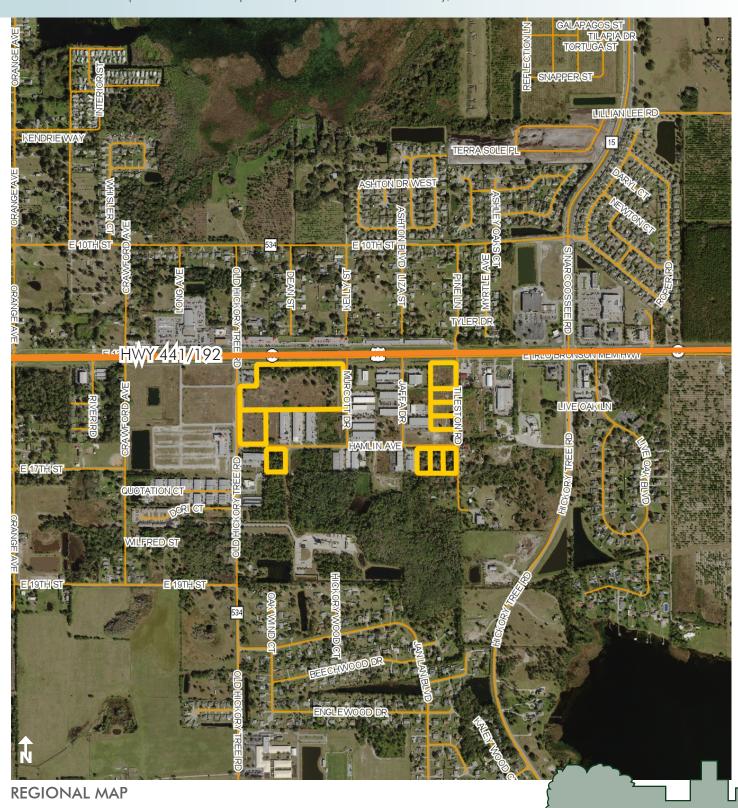

#### LOCATION

Properties are located on the south side of Hwy 192/441 in St. Cloud, Osceola County, FL.

### **ROAD FRONTAGE**

1,300'± on HWY 192/441; 670'± on Old Hickory Tree Rd; 1040'± on Hamlin Ave; 530'± on Murcott Dr; 1,180'± on Tileston Rd