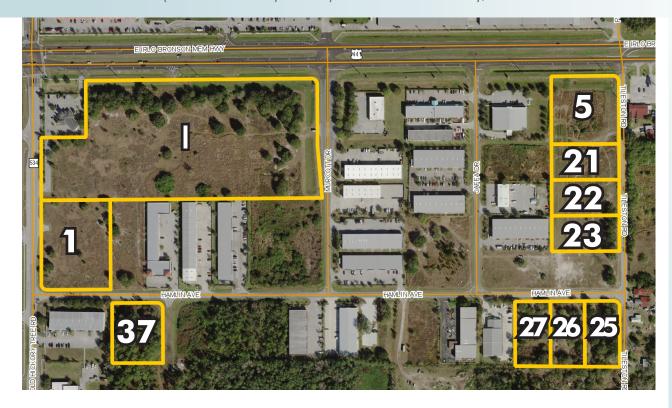

**PROPERTIES MAP** 

### OSCEOLA INDUSTRIAL PARK ("OIP") - PARCEL IDs/ACREAGE/PRICES

| "TRACT I" (072631060500010010) -                | "LOT 22, TRACT 5" (072631062000010220) |
|-------------------------------------------------|----------------------------------------|
| Available - 13.87±ac = \$3,575,000 or \$5.91/sf | 1.08±ac = \$200,000 or \$4.25/sf       |
| "LOT 1, TRACT 7" (072631062100010010)           | "LOT 23, TRACT 5" (072631062000010230) |
| 2.78±ac = \$600,000 or \$4.95/sf                | 1.08±ac = \$200,000 or \$4.25/sf       |
| "LOT 37, TRACT 7" (072631062100010370)          | "LOT 25, TRACT 5" (072631062000010270) |
| 1.37±ac = \$250,000 or \$4.18/sf                | 1.03±ac = \$200,000 or \$4.45/sf       |
| "TRACT 5" (0726310620000100V0)                  | "LOT 26, TRACT 5" (072631062000010260) |
| 2.07±ac = \$799,000 or \$8.86/sf                | 1.00±ac = \$200,000 or \$4.59/sf       |
| "LOT 21, TRACT 5" (072631062000010210)          | "LOT 27, TRACT 5" (072631062000010250) |
| 1.08±ac = \$250,000 or \$5.31/sf                | 1.03±ac = \$200,000 or \$4.45/sf       |