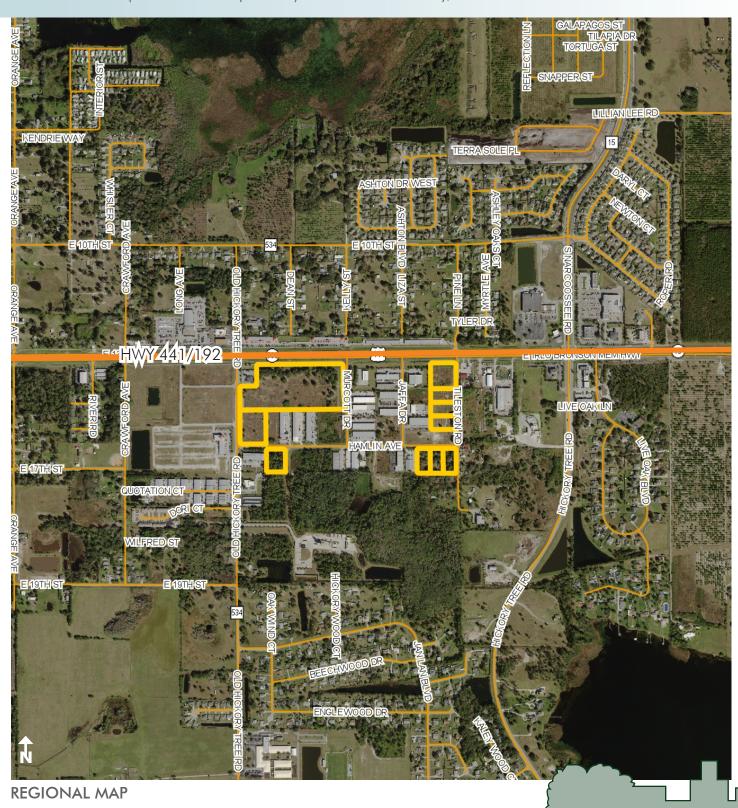

#### LOCATION

Properties are located on the south side of Hwy 192/441 in St. Cloud, Osceola County, FL.

#### **ROAD FRONTAGE**

1,300'± on HWY 192/441; 670'± on Old Hickory Tree Rd; 1040'± on Hamlin Ave; 530'± on Murcott Dr; 1,180'± on Tileston Rd