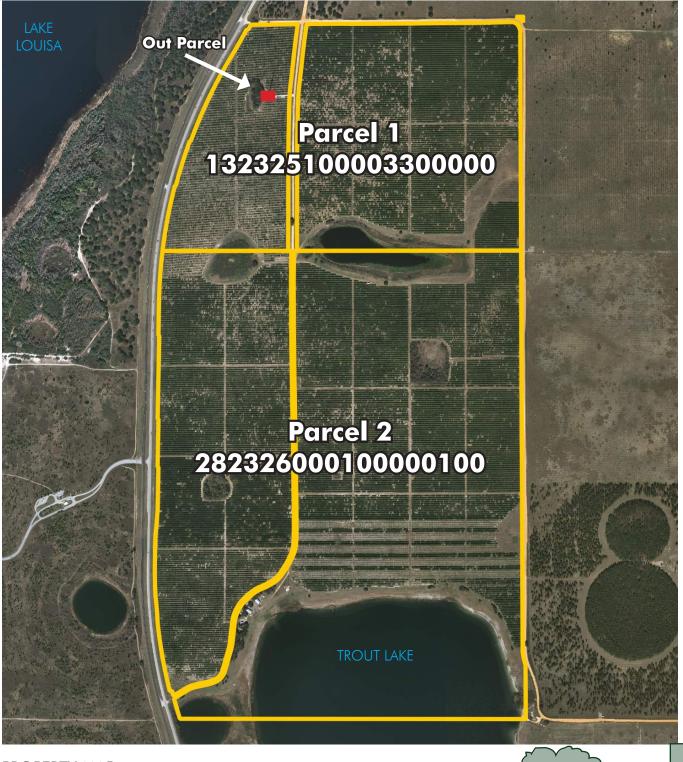

 $721 \pm$  acres • Lake County, FL

Maury L. Carter & Associates, Inc.

PROPERTY MAP

--- Commercial Real Estate Investments | Management | Brokerage | Development | Land -

 $721 \pm$  acres • Lake County, FL

1.8 miles on Schofield Rd. Lake: 1 mile on Trout Lake