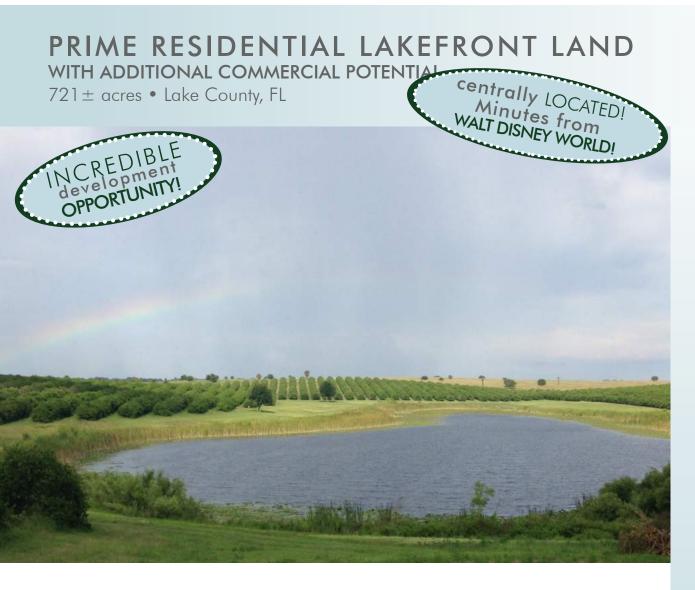

$721 \pm$  acres • Lake County, FL

Natural elements give this site incredible aesthetic appeal, featuring rolling hills and picturesque lakefront views of Trout Lake and Lake Louisa, with 1 mile of frontage along Lake Trout. Recreational possibilities abound with a conservation area and nature trail in the works and local attractions such as the neighboring Lake Louisa State Park drawing visitors from across the country. Perfect balance for development and nature.