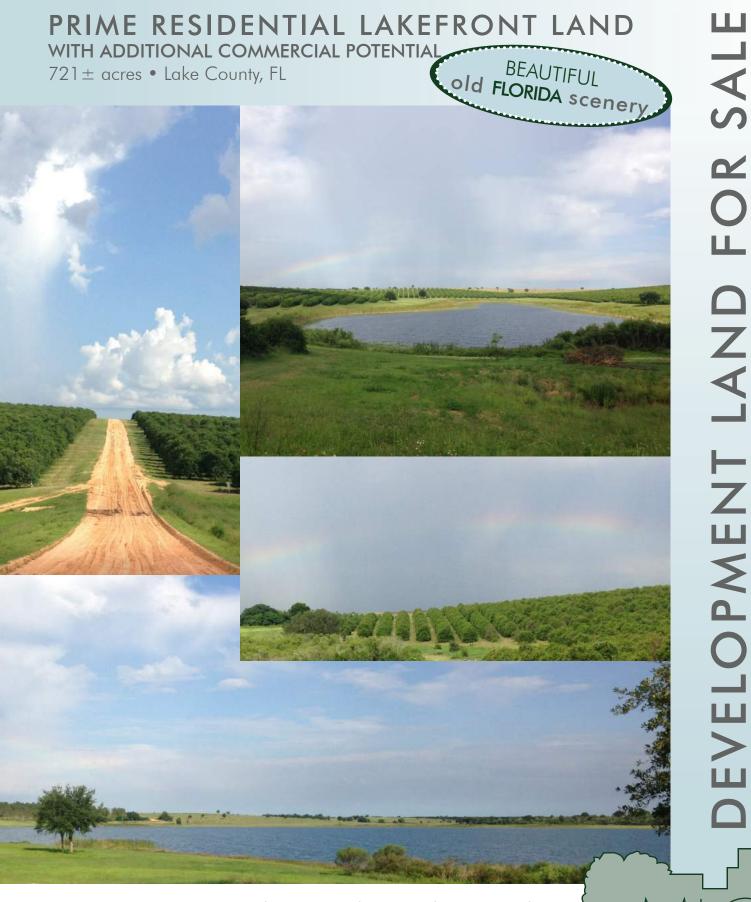

Natural elements give this site incredible aesthetic appeal, featuring rolling hills and picturesque lakefront views of Trout Lake and Lake Louisa, with 1 mile of frontage along Lake Trout. Recreational possibilities abound with a conservation area and nature trail in the works and local attractions such as the neighboring Lake Louisa State Park drawing visitors from across the country. Perfect balance for development and nature.