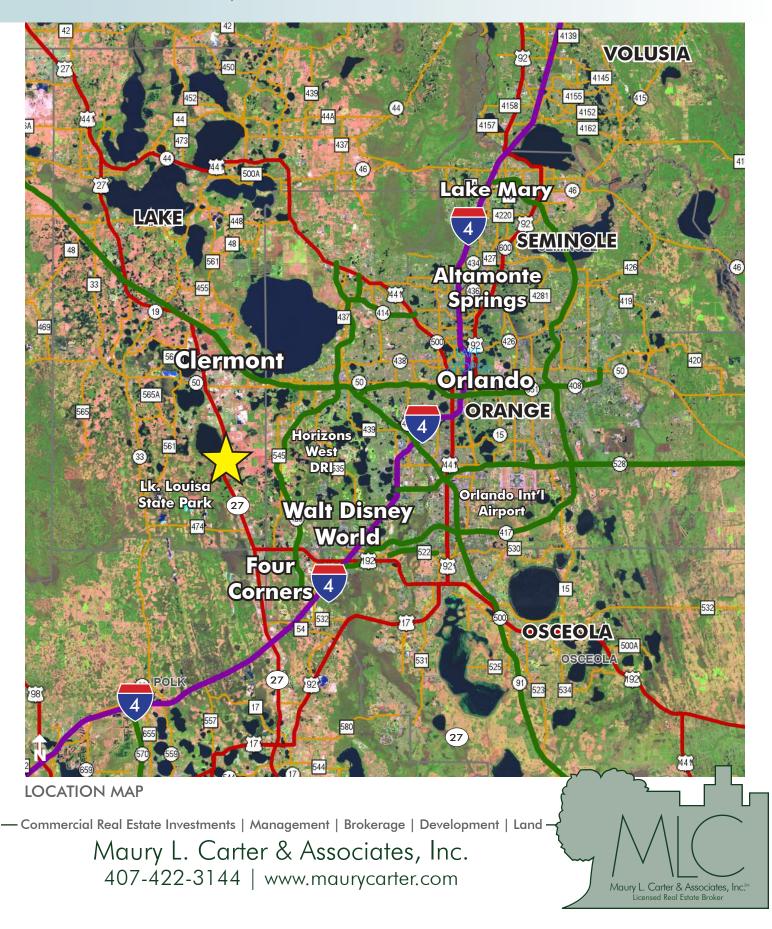

# PRIME RESIDENTIAL LAKEFRONT LAND

 $721 \pm$  acres • Lake County, FL

 $721 \pm$  acres • Lake County, FL

**REGIONAL MAP** 

--- Commercial Real Estate Investments | Management | Brokerage | Development | Land -