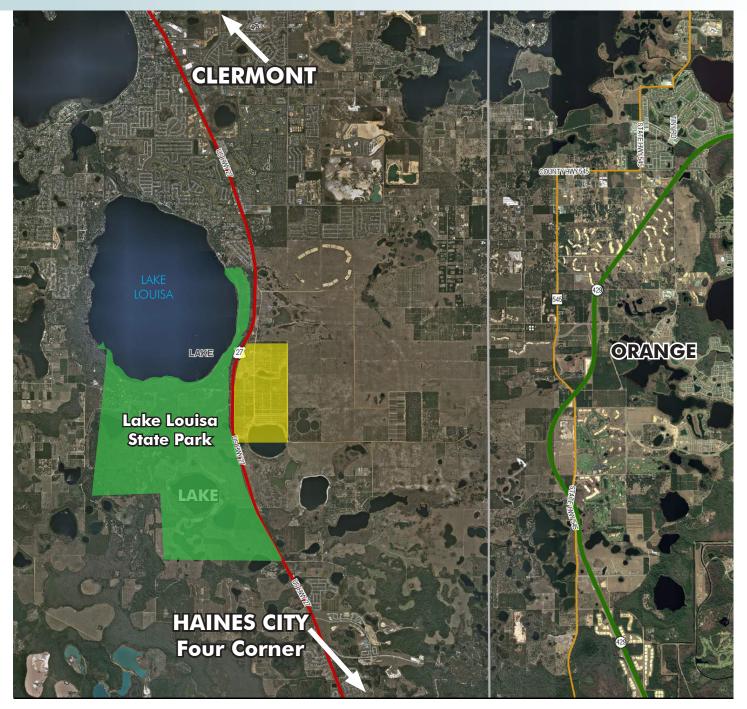

 $721 \pm$  acres • Lake County, FL

Maury L. Carter & Associates, Inc.

PROPERTY MAP

--- Commercial Real Estate Investments | Management | Brokerage | Development | Land -

 $721 \pm$  acres • Lake County, FL