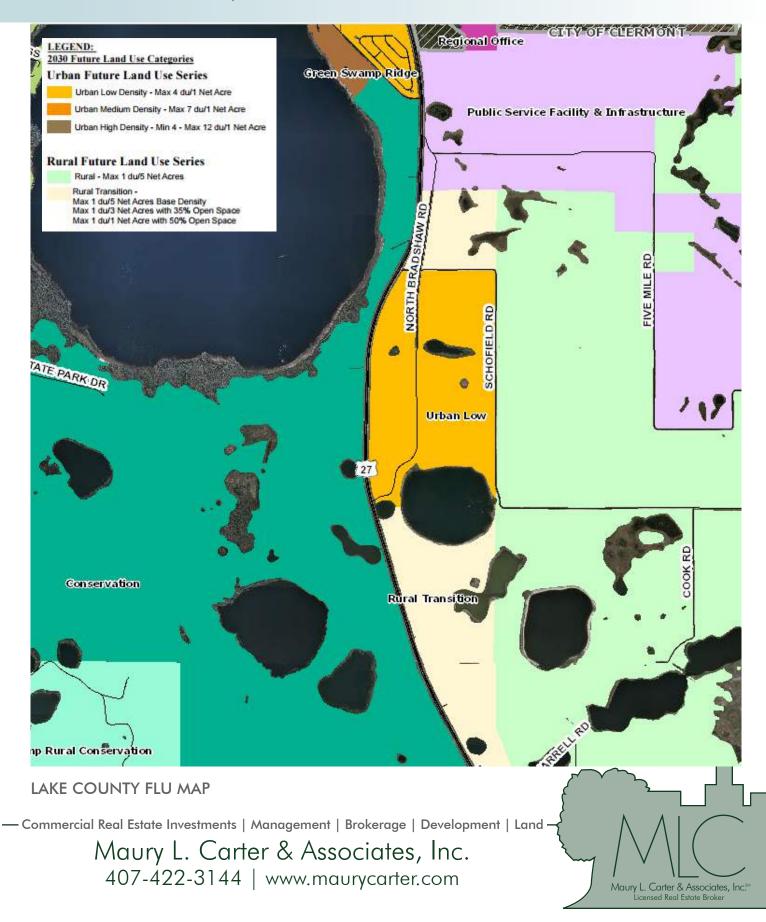

#### **FLU**

FLU is Urban Low (4du/ac) in Lake County. Judge rules that Wellness Way project is out of compliance. Therefore, this  $721 \pm$  acre parcel is one of the ONLY properties in the immediate Lake County area to retain residential zoning. DON'T MISS OUT!