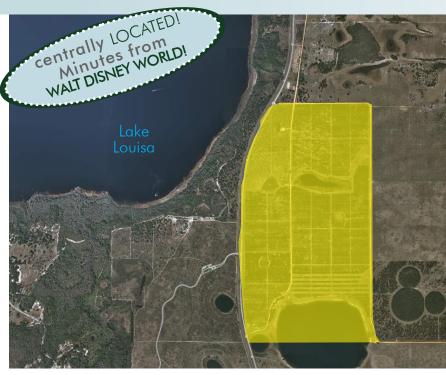

 $721 \pm$  acres • Lake County, FL

Maury L. Carter & Associates, Inc.

PROPERTY MAP

--- Commercial Real Estate Investments | Management | Brokerage | Development | Land -

 $721 \pm$  acres • Lake County, FL