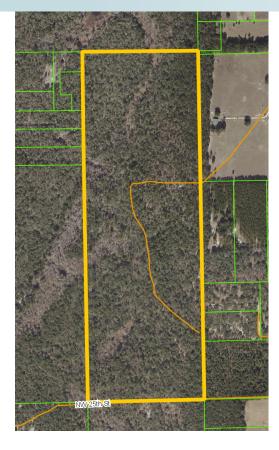

### **DESCRIPTION**

This property contains a pristine 120 acres, located less than half a mile east of the Suwannee River in Gilchrist County, Florida. A sporting enthusiast's paradise! Abundant deer, turkey, hogs, and other Florida wildlife call this property home. This property is in its natural state, not used by the owner in many decades. Pines, oak hammocks and cypress stands cover the property. There are also large elevation changes.

#### SIZE

 $120 \pm acres$ 