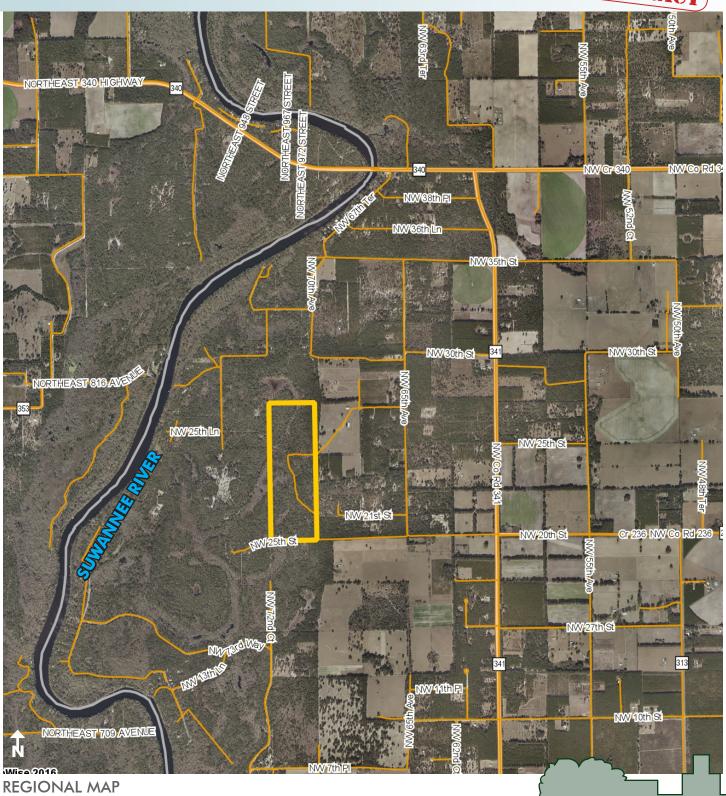

### LOCATION

Bell, Gilchrist County, Florida.

### **DESCRIPTION**

This property contains a pristine 120 acres, located less than half a mile east of the Suwannee River in Gilchrist County, Florida. A sporting enthusiast's paradise! Abundant deer, turkey, hogs, and other Florida wildlife call this property home. This property is in its natural state, not used by the owner in many decades. Pines, oak hammocks and cypress stands cover the property. There are also large elevation changes.