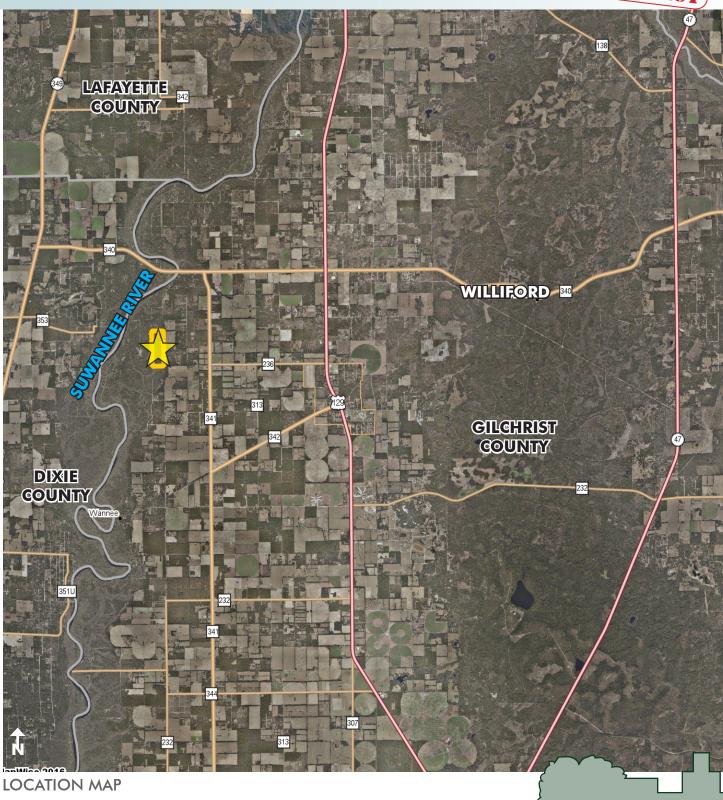

### LOCATION

Bell, Gilchrist County, Florida.

### **DESCRIPTION**

This property contains a pristine 120 acres, located less than half a mile east of the Suwannee River in Gilchrist County, Florida. A sporting enthusiast's paradise! Abundant deer, turkey, hogs, and other Florida wildlife call this property home. This property is in its natural state, not used by the owner in many decades. Pines, oak hammocks and cypress stands cover the property. There are also large elevation changes.