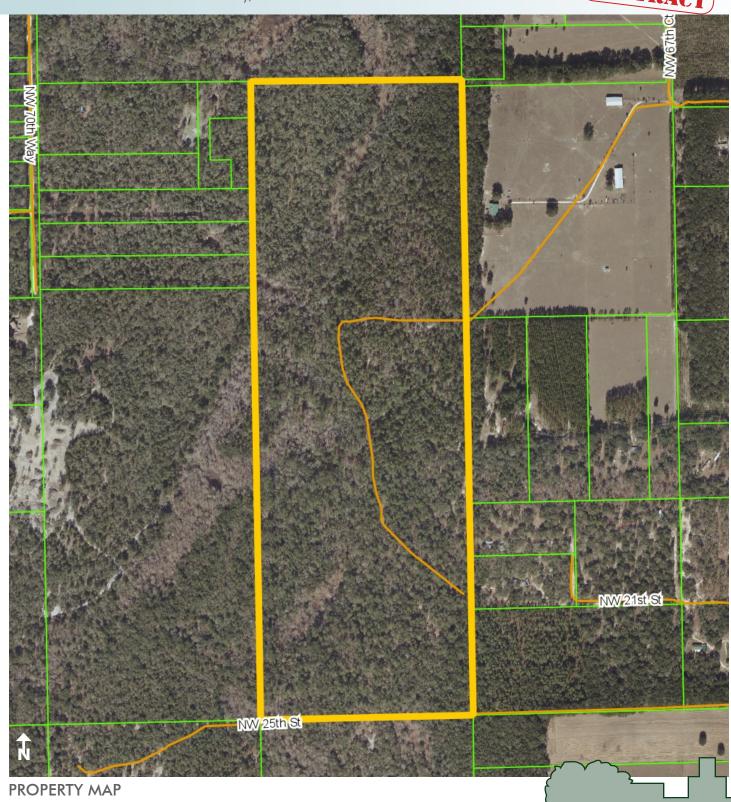

### **DESCRIPTION**

This property contains a pristine 120 acres, located less than half a mile east of the Suwannee River in Gilchrist County, Florida. A sporting enthusiast's paradise! Abundant deer, turkey, hogs, and other Florida wildlife call this property home. This property is in its natural state, not used by the owner in many decades. Pines, oak hammocks and cypress stands cover the property. There are also large elevation changes.

#### SIZE

 $120 \pm acres$ 