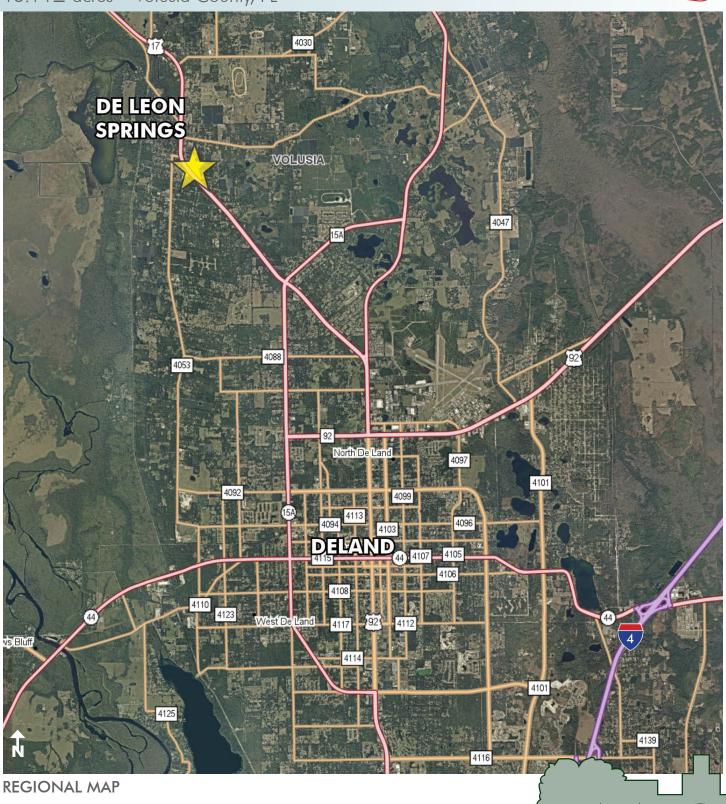

### LOCATION

Located on the northeast quadrant of US Highway 17 and Dundee Avenue within the Rural Community of De Leon Springs.

Maury L. Carter & Associates, Inc.

PRICE REDUCED

13.14± acres • Volusia County, FL

Maury L. Carter & Associates, Inc.

13.14± acres • Volusia County, FL

— Commercial Real Estate Investments | Management | Brokerage | Development | Land -