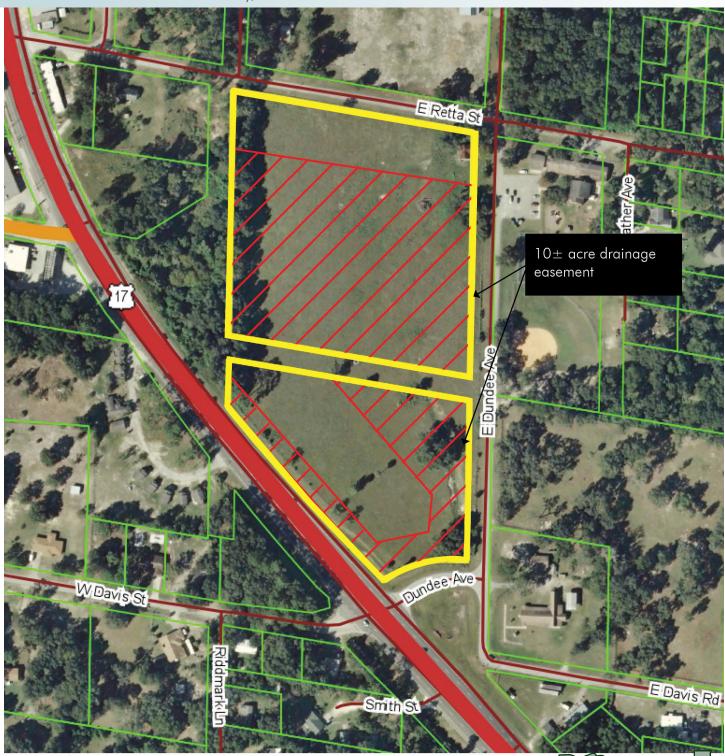

### LOCATION

Located on the northeast quadrant of US Highway 17 and Dundee Avenue within the Rural Community of De Leon Springs.

### SIZE

 $13.14 \pm acres$ 

Approximately 10 acres encumbered with an FDOT drainage easement.

### ROAD FRONTAGE

The primary frontage consists of 550 feet along the eastern right of way line of US 17.