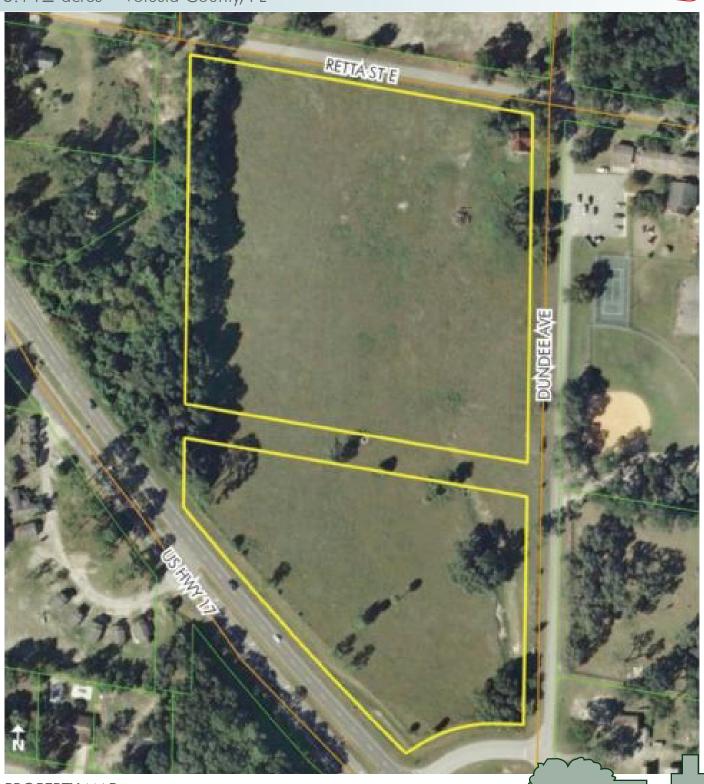

### LOCATION

Located on the northeast quadrant of US Highway 17 and Dundee Avenue within the Rural Community of De Leon Springs.

### ROAD FRONTAGE

The primary frontage consists of 550 feet along the eastern right of way line of US 17.

Maury L. Carter & Associates, Inc. 407-422-3144 | www.maurycarter.com

PRICE REDUCED

Maury L. Carter & Associates, Inc.

13.14 ± acres • Volusia County, FL

PROPERTY MAP

— Commercial Real Estate Investments | Management | Brokerage | Development | Land -