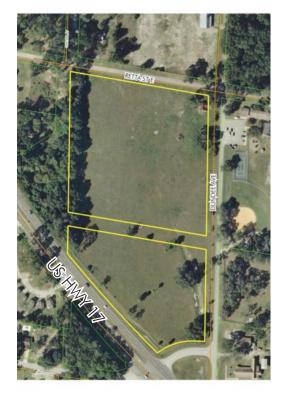

### LOCATION

Located on the northeast quadrant of US Highway 17 and Dundee Avenue within the Rural Community of De Leon Springs.

### ROAD FRONTAGE

The primary frontage consists of 550 feet along the eastern right of way line of US 17.

### **DESCRIPTION**

This land provides a unique development opportunity to provide commercial uses to the DeLeon Springs community. US Highway 17 is a major north/south arterial that extends from Deland to Palatka and beyond.