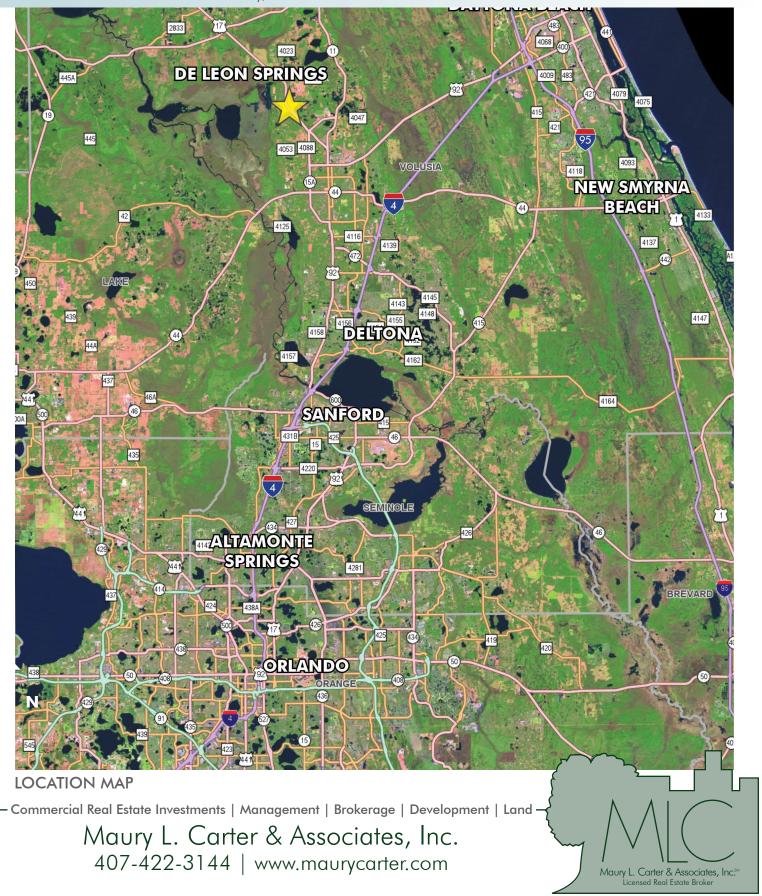

### LOCATION

Located on the northeast quadrant of US Highway 17 and Dundee Avenue within the Rural Community of De Leon Springs.

Maury L. Carter & Associates, Inc.

PRICE REDUCED

13.14± acres • Volusia County, FL

Maury L. Carter & Associates, Inc.

13.14± acres • Volusia County, FL

— Commercial Real Estate Investments | Management | Brokerage | Development | Land -